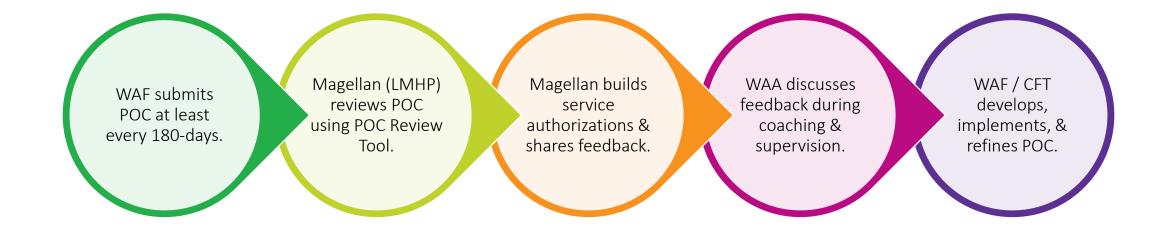

#### Plan of Care Review Tool

- Developed by Magellan in collaboration with LDH & WAAs
- Purpose to monitor fidelity to the Wraparound model and compliance with waiver requirements.
- Designed with clear criteria for consistent, transparent review process
- Includes both dichotomous (Yes / No) and Likert scale (1, 2, 3, 4, 5) questions
- Provides timely, specific feedback that supports coaching and ongoing collaboration

## Monitoring Fidelity