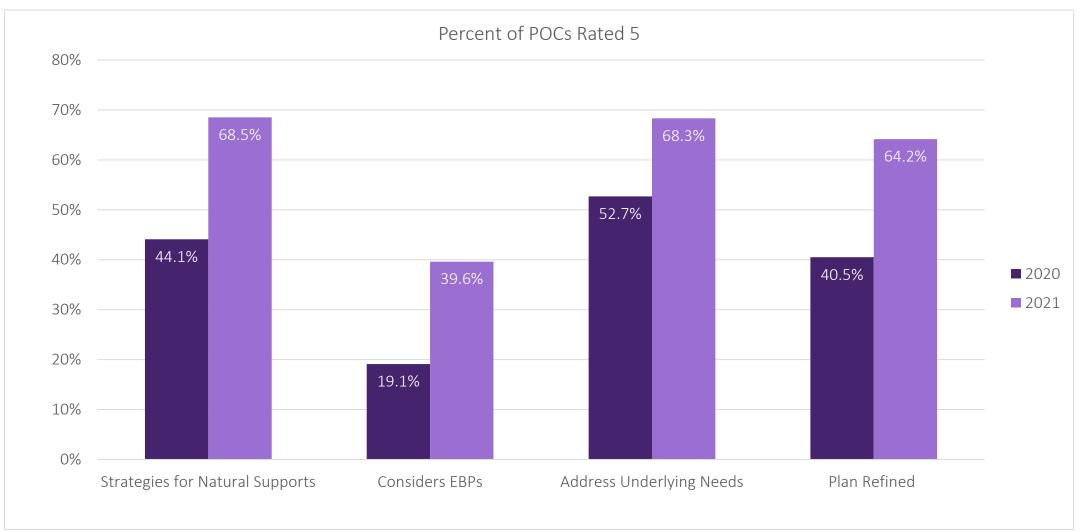

## Shaping Best Practices

| Question                                   | 2020   | 2021   | Change<br>in % Pts |
|--------------------------------------------|--------|--------|--------------------|
| Strategies for Informal / Natural Supports | 44.10% | 68.53% | 24.43%             |
| Considers EBPs                             | 19.10% | 39.61% | 20.51%             |
| Addresses Underlying Needs                 | 52.70% | 68.32% | 15.62%             |
| Plan Refined / Changed                     | 40.50% | 64.16% | 23.66%             |