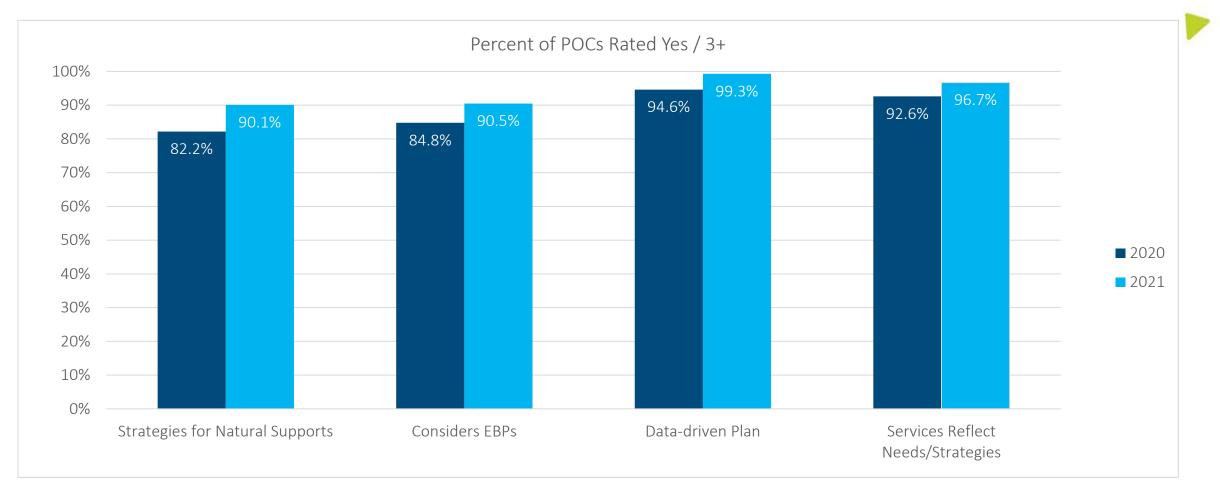

| Question                                   | 2020  | 2021  | Change<br>in % Pts |
|--------------------------------------------|-------|-------|--------------------|
| Strategies for Informal / Natural Supports | 82.2% | 90.1% | +7.94              |
| Considers EBPs                             | 84.8% | 90.5% | +5.65              |
| Data-driven Plan                           | 94.6% | 99.3% | +4.75              |
| Services Reflect Needs & Strategies        | 92.6% | 96.7% | +4.02              |