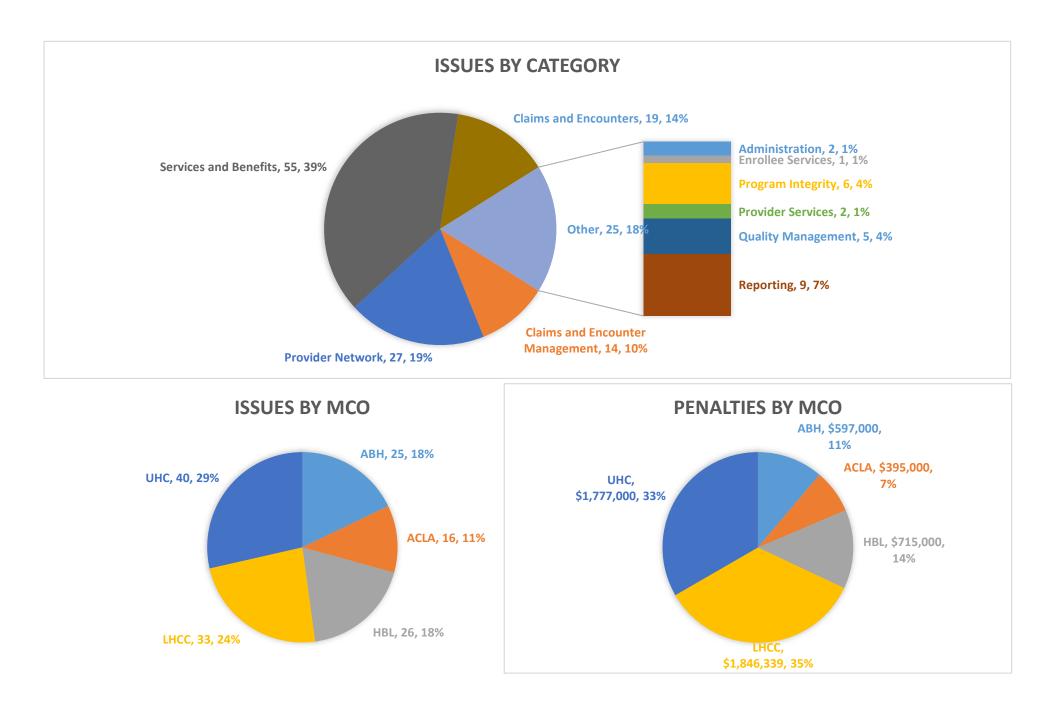

|                                                             | АВН    |             | ACLA        |         | HBL       |            | LHCC      |           | UHC   |           | Total Issues | Total Penalty Amt |
|-------------------------------------------------------------|--------|-------------|-------------|---------|-----------|------------|-----------|-----------|-------|-----------|--------------|-------------------|
| Row Labels                                                  | Issues | Penalty Amt | Issues Pena | lty Amt | Issues Pe | enalty Amt | Issues Pe | nalty Amt |       | nalty Amt |              |                   |
| Administration                                              |        |             |             |         |           |            |           |           | 2\$   | 5,000     | 2            | \$ 5,000          |
| Failure to Maintain Adequate Staffing                       |        |             |             |         |           |            |           |           | 2\$   | 5,000     | 2            | \$ 5,000          |
| Claims and Encounter Management                             | 2      | \$ 10,000   | 1           |         | 3\$       | 225,000    | 4\$       | 5,000     | 4\$   | 470,000   | 14           | \$ 710,000        |
| Failure to Identify Pharmacy Claims                         |        |             |             |         |           |            | 1         |           |       |           | 1            |                   |
| Failure to Identify VAB Claims                              |        |             |             |         |           |            | 1         |           |       |           | 1            |                   |
| Failure to Implement Pharmacy Diagnosis Codes               | 1      |             | 1           |         | 1         |            | 1         |           | 1     |           | 5            |                   |
| Failure to Reprocess Claims Timely                          |        |             |             |         | 2\$       | 225,000    |           |           | 2\$   | 470,000   | 4            | \$ 695,000        |
| Failure to Adhere to Recoupment Notification Requirements   | 1      | \$ 10,000   |             |         |           |            |           |           |       |           | 1            | \$ 10,000         |
| Failure to Adhere to Post-payment Recovery Requirements     |        |             |             |         |           |            |           |           | 1     |           | 1            |                   |
| Failure to Meet Prior Authorization Resolution Requirements |        |             |             |         |           |            | 1\$       | 5,000     |       |           | 1            | \$ 5,000          |
| Enrollee Services                                           |        |             |             |         |           |            |           |           | 1\$   | 80,000    | 1            | \$ 80,000         |
| Failure to Meet Call Center Standards                       |        |             |             |         |           |            |           |           | 1\$   | 80,000    | 1            | \$ 80,000         |
| Program Integrity                                           | 1      |             | 1           |         | 1         |            | 1         |           | 2\$   | 5,000     | 6            | \$ 5,000          |
| Failure to Timely Void Encounters - FWA                     | 1      |             | 1           |         | 1         |            | 1         |           | 1     |           | 5            |                   |
| Responses to Requests for Information - FWA                 |        |             |             |         |           |            |           |           | 1\$   | 5,000     | 1            | \$ 5,000          |
| Provider Network                                            | 5 :    | \$ 257,000  | 5\$         | 150,000 | 5\$       | 200,000    | 5\$       | 50,000    | 7\$   | 177,000   | 27           | \$ 834,000        |
| Failure to Update Provider Directory                        | 5      | \$ 257,000  | 5\$         | 150,000 | 5\$       | 200,000    | 5\$       | 50,000    | 6\$   | 157,000   | 26           | \$ 814,000        |
| Failure to Maintain an Adequate Network                     |        |             |             |         |           |            |           |           | 1\$   | 20,000    | 1            | \$ 20,000         |
| Quality Management                                          | 1      |             | 1           |         | 1         |            | 1         |           | 1     |           | 5            |                   |
| External Quality Review Compliance                          | 1      |             | 1           |         | 1         |            | 1         |           | 1     |           | 5            |                   |
| Reporting                                                   | 3      |             | 1           |         | 1         |            | 1         |           | 3\$   | 70,000    | 9            | \$ 70,000         |
| Failure to File Accurate Report                             |        |             |             |         |           |            |           |           | 1     |           | 1            |                   |
| Failure to Submit Complete and Accurate Reports             | 1      |             |             |         |           |            |           |           |       |           | 1            |                   |
| Failure to Timely Submit Required Reports                   | 2      |             | 1           |         | 1         |            | 1         |           | 1     |           | 6            |                   |
| Failure to Timely Submit Required Reports                   |        |             |             |         |           |            |           |           | 1\$   | 70,000    | 1            | \$ 70,000         |
| Provider Services                                           | 1      |             | 1           |         |           |            |           |           |       |           | 2            |                   |
| Failure to Meet Call Center Standards                       | 1      |             |             |         |           |            |           |           |       |           | 1            |                   |
| Failure to Timely Address Provider Complaints               |        |             | 1           |         |           |            |           |           |       |           | 1            |                   |
| Services and Benefits                                       | 9      | \$ 225,000  | 2\$         | 170,000 | 11 \$     | 210,000    | 17 \$     | 1,276,339 | 16 \$ | 395,000   | 55           | \$ 2,276,339      |
| Failure to Conduct Assessments                              |        |             |             |         | 1         |            | 1         |           | 1     |           | 3            |                   |
| Failure to Monitor PBM                                      |        |             |             |         | 1 \$      | 5,000      |           |           |       |           | 1            | \$ 5,000          |
| Failure to Provide NEMT                                     | 6      | \$ 55,000   | 1\$         | 5,000   | 3\$       | 20,000     | 11 \$     | 240,000   | 10 \$ | 195,000   | 31           | \$ 515,000        |
| Failure to Provide NEMT Timely                              |        |             |             |         | 2\$       | 5,000      | 1 \$      | 10,000    | 1\$   | 5,000     | 4            | \$ 20,000         |
| Inappropriate Use of NEAT                                   |        |             |             |         | 1         |            | 1 \$      | 1,339     |       |           | 2            | \$ 1,339          |
| Use of TNCs in contravention of LDH Policy                  |        |             |             |         |           |            | 1 \$      | 820,000   |       |           | 1            | \$ 820,000        |
| Failure to Follow Credentialing Requirements                | 1      |             |             |         |           |            |           |           |       |           | 1            |                   |
| Failure to Provide NEMT                                     | 1 \$   | 5,000       |             |         | 2\$       | 15,000     | 1 \$      | 40,000    | 3\$   | 30,000    | 7            | \$ 90,000         |
| Community Case Management Implementation                    | 1      | \$ 165,000  | 1\$         | 165,000 | 1 \$      | 165,000    | 1 \$      | 165,000   | 1\$   | 165,000   | 5            | \$ 825,000        |
| Claims and Encounters                                       | 3      | \$ 105,000  | 4\$         | 75,000  | 4\$       | 80,000     | 4\$       | 515,000   | 4\$   | 575,000   | 19           | \$ 1,350,000      |
| Failure to Comply with Encounter Data Requirements          | 1      | \$ 50,000   | 1\$         | 50,000  | 1 \$      | 50,000     | 1\$       | 50,000    |       |           | 4            | , ,               |
| Failure to Implement Pharmacy Diagnosis Codes               | 1      |             | 1           |         | 1         |            | 2\$       | 115,000   | 2\$   | 135,000   | 7            |                   |
| Failure to Reprocess Claims Timely                          |        |             |             |         |           |            |           |           | 1 \$  | 435,000   | 1            | \$ 435,000        |
| Failure to Meet Brand-Over-Generic Compliance Rate          |        |             |             |         | 1         |            |           |           |       |           | 1            |                   |
| Failure to Meet Prior Authorization Requirements            |        |             | 1           |         |           |            |           |           |       |           | 1            |                   |
| Failure to Program Denials of 340B Claims                   | 1      |             | 1\$         | 25,000  | 1 \$      | -          | 1\$       |           | 1 \$  | 5,000     | 5            |                   |
| Grand Total                                                 | 25     | \$ 597,000  | 16 \$       | 395,000 | 26 \$     | 715,000    | 33 \$     | 1,846,339 | 40 \$ | 1,777,000 | 140          | \$ 5,330,339      |