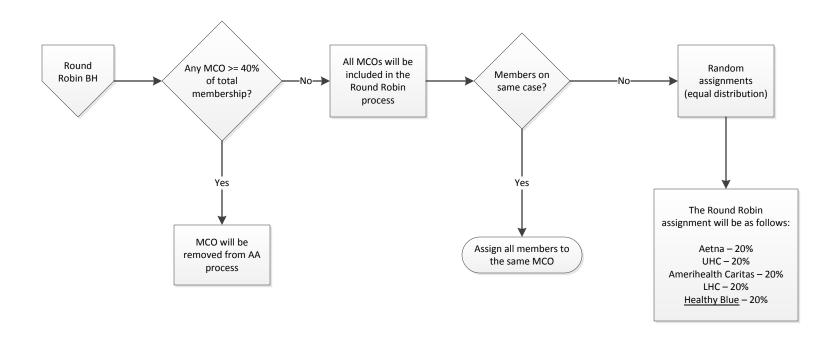

### Flowchart Depicting the Specialized Behavioral Health Auto-Assignment Process Effective 12/1/15

Louisiana Department of Health Revisions are underlined.

Healthy Louisiana
Deleted text indicated by strikethrough.

## Flowchart Depicting the Specialized Behavioral Health Auto-Assignment Process Effective 12/1/15

#### **NOTES:**

- \* Separate counter will be used for the BH AA random assignments
- \* Equal distribution of assignments to all plans