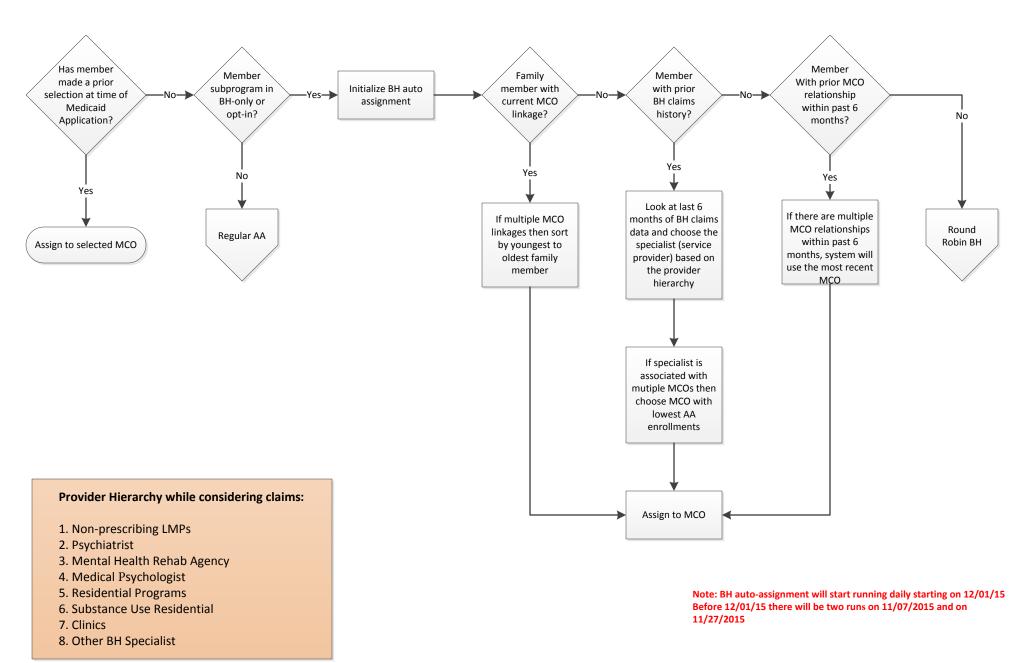

## Algorithm for Auto-Assignment to a Health Plan for Specialized Behavioral Health Services – Effective 12/1/15

See pages two and three for flowchart depicting auto-assignment. Please note that the legend below has been provided for your reference.

#### Legend:

AA - Auto Assignment
BH - Behavioral Health
LHC - Louisiana Healthcare Connections
LMHP - Licensed Mental Health Professional
MCO - Managed Care Organization
UHC - United Healthcare

### Flowchart Depicting the Specialized Behavioral Health Auto-Assignment Process Effective 12/1/15

Louisiana Department of Health Revisions are underlined.

Healthy Louisiana
Deleted text indicated by strikethrough.

## Flowchart Depicting the Specialized Behavioral Health Auto-Assignment Process Effective 12/1/15