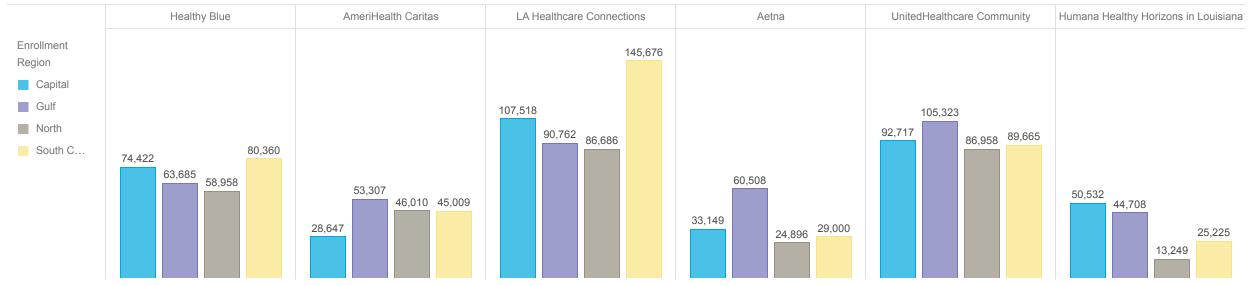

#### Active Members by Region and Plan

|                   | Member Cou   |                     |                           |         |                            |                                      |           |  |  |  |  |
|-------------------|--------------|---------------------|---------------------------|---------|----------------------------|--------------------------------------|-----------|--|--|--|--|
| Enrollment Region | Healthy Blue | AmeriHealth Caritas | LA Healthcare Connections | Aetna   | UnitedHealthcare Community | Humana Healthy Horizons in Louisiana | Total     |  |  |  |  |
| Capital           | 74,422       | 28,647              | 107,518                   | 33,149  | 92,717                     | 50,532                               | 386,985   |  |  |  |  |
| Gulf              | 63,685       | 53,307              | 90,762                    | 60,508  | 105,323                    | 44,708                               | 418,293   |  |  |  |  |
| North             | 58,958       | 46,010              | 86,686                    | 24,896  | 86,958                     | 13,249                               | 316,757   |  |  |  |  |
| South Central     | 80,360       | 45,009              | 145,676                   | 29,000  | 89,665                     | 25,225                               | 414,935   |  |  |  |  |
| Total             | 277,425      | 172,973             | 430,642                   | 147,553 | 374,663                    | 133,714                              | 1,536,970 |  |  |  |  |