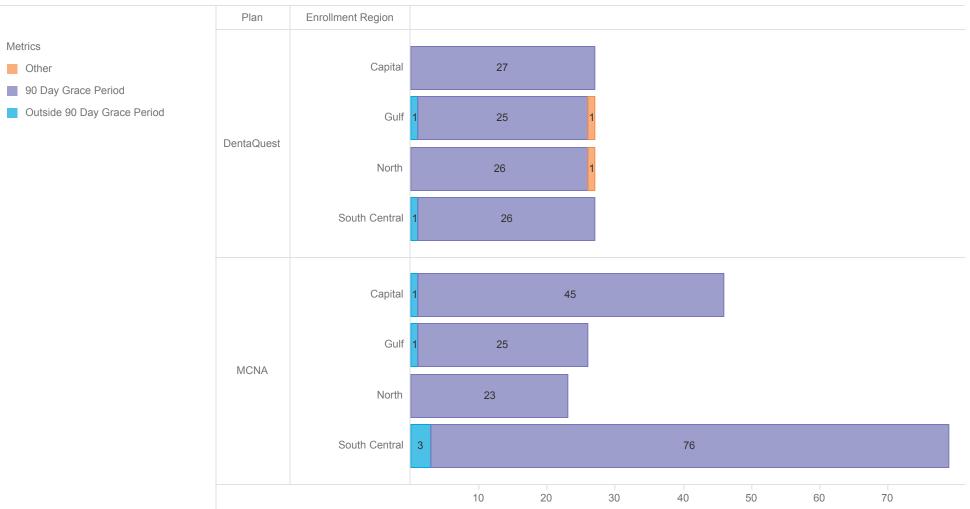

# MAXIMUS

| Enrollment Region | Plan                        | DentaQuest   | MCNA         | Total        |
|-------------------|-----------------------------|--------------|--------------|--------------|
|                   | Within Grace Period         | Member Count | Member Count | Member Count |
| Capital           | 90 Day Grace Period         | 27           | 45           | 72           |
|                   | Outside 90 Day Grace Period |              | 1            | 1            |
|                   | Total                       | 27           | 46           | 73           |
| Gulf              | Other                       | 1            |              | 1            |
|                   | 90 Day Grace Period         | 25           | 25           | 50           |
|                   | Outside 90 Day Grace Period | 1            | 1            | 2            |
|                   | Total                       | 27           | 26           | 53           |
| North             | Other                       | 1            |              | 1            |
|                   | 90 Day Grace Period         | 26           | 23           | 49           |
|                   | Total                       | 27           | 23           | 50           |
| South Central     | 90 Day Grace Period         | 26           | 76           | 102          |
|                   | Outside 90 Day Grace Period | 1            | 3            | 4            |
|                   | Total                       | 27           | 79           | 106          |
| Total             |                             | 108          | 174          | 282          |