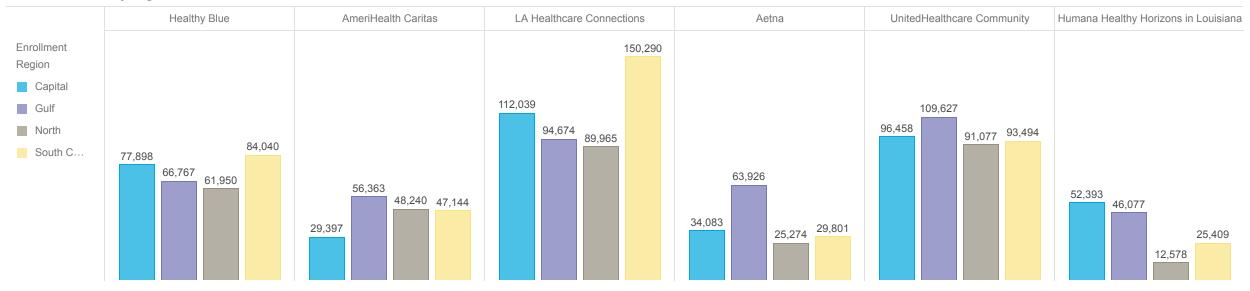

### **Active Members by Region and Plan**

|                   |              |                     |                           |         |                            |                                      | Member Count |
|-------------------|--------------|---------------------|---------------------------|---------|----------------------------|--------------------------------------|--------------|
| Enrollment Region | Healthy Blue | AmeriHealth Caritas | LA Healthcare Connections | Aetna   | UnitedHealthcare Community | Humana Healthy Horizons in Louisiana | Total        |
| Capital           | 77,898       | 29,397              | 112,039                   | 34,083  | 96,458                     | 52,393                               | 402,268      |
| Gulf              | 66,767       | 56,363              | 94,674                    | 63,926  | 109,627                    | 46,077                               | 437,434      |
| North             | 61,950       | 48,240              | 89,965                    | 25,274  | 91,077                     | 12,578                               | 329,084      |
| South Central     | 84,040       | 47,144              | 150,290                   | 29,801  | 93,494                     | 25,409                               | 430,178      |
| Total             | 290,655      | 181,144             | 446,968                   | 153,084 | 390,656                    | 136,457                              | 1,598,964    |