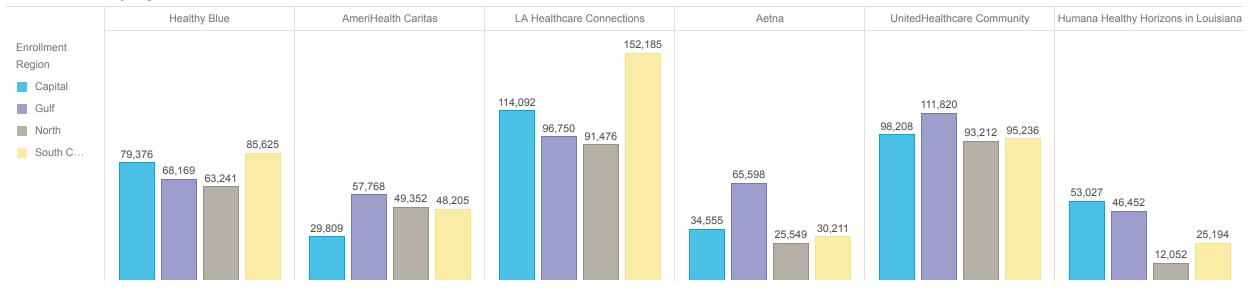

## **Active Members by Region and Plan**

|                   |              |                     |                           |         |                            |                                      | Member Count |
|-------------------|--------------|---------------------|---------------------------|---------|----------------------------|--------------------------------------|--------------|
| Enrollment Region | Healthy Blue | AmeriHealth Caritas | LA Healthcare Connections | Aetna   | UnitedHealthcare Community | Humana Healthy Horizons in Louisiana | Total        |
| Capital           | 79,376       | 29,809              | 114,092                   | 34,555  | 98,208                     | 53,027                               | 409,067      |
| Gulf              | 68,169       | 57,768              | 96,750                    | 65,598  | 111,820                    | 46,452                               | 446,557      |
| North             | 63,241       | 49,352              | 91,476                    | 25,549  | 93,212                     | 12,052                               | 334,882      |
| South Central     | 85,625       | 48,205              | 152,185                   | 30,211  | 95,236                     | 25,194                               | 436,656      |
| Total             | 296,411      | 185,134             | 454,503                   | 155,913 | 398,476                    | 136,725                              | 1,627,162    |