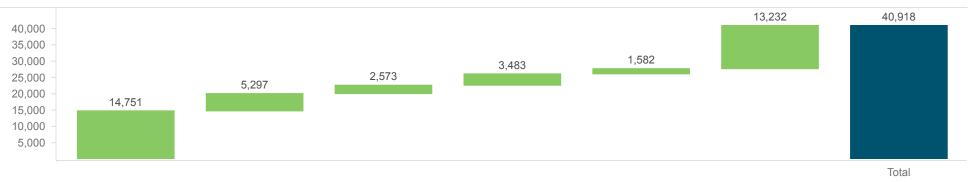

#### **Breakdown of Total Enrollments**

# **MAXIMUS**

| <b>Enrollment Region</b> | New Enrollments | Auto Enrollments | Transfers | Monthly Choice Rate | Newborn Enrollments | Pregnant Women | Reinstatements | Total Enrollments |
|--------------------------|-----------------|------------------|-----------|---------------------|---------------------|----------------|----------------|-------------------|
| Capital                  | 4,124           | 1,311            | 326       | 75.88%              | 918                 | 431            | 3,568          | 10,678            |
| Gulf                     | 4,036           | 1,412            | 360       | 74.08%              | 865                 | 496            | 3,460          | 10,629            |
| North                    | 2,866           | 1,208            | 300       | 70.35%              | 645                 | 263            | 2,584          | 7,866             |
| South Central            | 3,725           | 1,366            | 1,587     | 73.17%              | 1,055               | 392            | 3,620          | 11,745            |
| Total                    | 14,751          | 5,297            | 2,573     | 73.58%              | 3,483               | 1,582          | 13,232         | 40,918            |