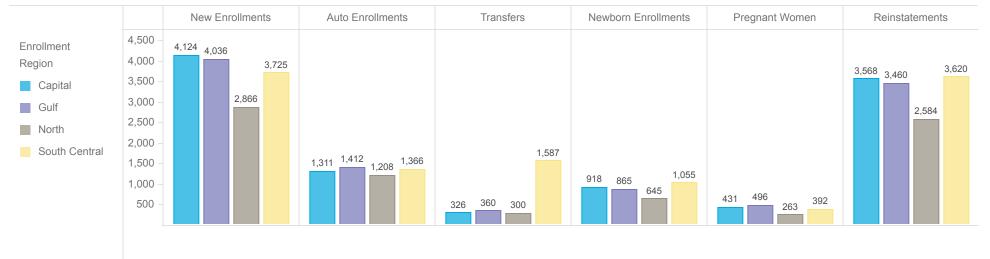

#### **Total Enrollments - Regional Comparison**

108 - Enrollments by Location 108 Report - Page 2 - Overview

# **MAXIMUS**

| <b>Enrollment Region</b> | New Enrollments | Auto Enrollments | Transfers | Monthly Choice Rate | Newborn Enrollments | Pregnant Women | Reinstatements | Total Enrollments |
|--------------------------|-----------------|------------------|-----------|---------------------|---------------------|----------------|----------------|-------------------|
| Capital                  | 4,124           | 1,311            | 326       | 75.88%              | 918                 | 431            | 3,568          | 10,678            |
| Gulf                     | 4,036           | 1,412            | 360       | 74.08%              | 865                 | 496            | 3,460          | 10,629            |
| North                    | 2,866           | 1,208            | 300       | 70.35%              | 645                 | 263            | 2,584          | 7,866             |
| South Central            | 3,725           | 1,366            | 1,587     | 73.17%              | 1,055               | 392            | 3,620          | 11,745            |
| Total                    | 14,751          | 5,297            | 2,573     | 73.58%              | 3,483               | 1,582          | 13,232         | 40,918            |