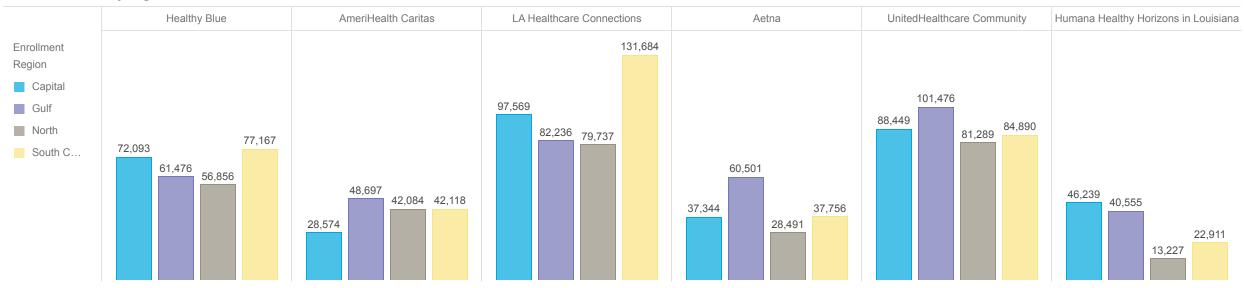

## **Active Members by Region and Plan**

|                   | Member Co    |                     |                           |         |                            |                                      |           |  |  |  |
|-------------------|--------------|---------------------|---------------------------|---------|----------------------------|--------------------------------------|-----------|--|--|--|
| Enrollment Region | Healthy Blue | AmeriHealth Caritas | LA Healthcare Connections | Aetna   | UnitedHealthcare Community | Humana Healthy Horizons in Louisiana | Total     |  |  |  |
| Capital           | 72,093       | 28,574              | 97,569                    | 37,344  | 88,449                     | 46,239                               | 370,268   |  |  |  |
| Gulf              | 61,476       | 48,697              | 82,236                    | 60,501  | 101,476                    | 40,555                               | 394,941   |  |  |  |
| North             | 56,856       | 42,084              | 79,737                    | 28,491  | 81,289                     | 13,227                               | 301,684   |  |  |  |
| South Central     | 77,167       | 42,118              | 131,684                   | 37,756  | 84,890                     | 22,911                               | 396,526   |  |  |  |
| Total             | 267,592      | 161,473             | 391,226                   | 164,092 | 356,104                    | 122,932                              | 1,463,419 |  |  |  |