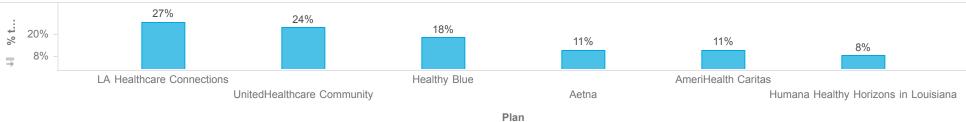

#### Channel

|                                      | Member Co        |              |        |          |        |         |         |               |        |           |
|--------------------------------------|------------------|--------------|--------|----------|--------|---------|---------|---------------|--------|-----------|
| Plan                                 | Auto Enrollments | Early Choice | IVR    | Mail/Fax | Mobile | Newborn | Phone   | Reinstatement | Web    | Total     |
| Aetna                                | 43,005           | 27,830       | 4,702  | 2,852    | 5,981  | 6,860   | 45,922  | 21,215        | 7,136  | 165,503   |
| AmeriHealth Caritas                  | 60,758           | 15,780       | 780    | 489      | 1,135  | 6,676   | 49,148  | 25,738        | 1,056  | 161,560   |
| Healthy Blue                         | 68,285           | 45,321       | 3,269  | 2,461    | 5,567  | 13,022  | 83,202  | 41,004        | 5,872  | 268,003   |
| Humana Healthy Horizons in Louisiana | 76,914           | 11,291       | 1,657  | 1,744    | 2,353  | 5,306   | 3,449   | 18,078        | 2,368  | 123,160   |
| LA Healthcare Connections            | 105,116          | 50,070       | 4,753  | 3,145    | 5,102  | 18,807  | 127,128 | 65,231        | 11,017 | 390,369   |
| UnitedHealthcare Community           | 95,179           | 54,483       | 4,074  | 2,538    | 4,553  | 14,805  | 118,551 | 56,810        | 4,976  | 355,969   |
| Total                                | 449,257          | 204,775      | 19,235 | 13,229   | 24,691 | 65,476  | 427,400 | 228,076       | 32,425 | 1,464,564 |

Description: This report shows all active members in Healthy Louisiana as of the effective date above. Members who will be disenrolled at the end of the reporting month are not included. Enrollees who gain and lose eligibility during the reporting month are not included. J/K linkages are excluded. Note: Percentages are rounded to the nearest whole number.