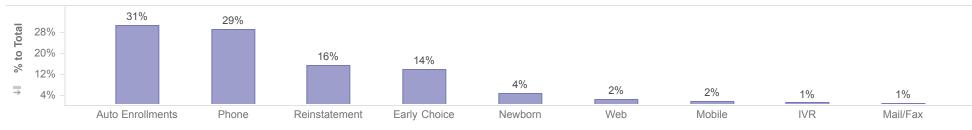

#### Channel

|                                      | Member Co        |              |        |          |        |         |         |               |        |           |
|--------------------------------------|------------------|--------------|--------|----------|--------|---------|---------|---------------|--------|-----------|
| Plan                                 | Auto Enrollments | Early Choice | IVR    | Mail/Fax | Mobile | Newborn | Phone   | Reinstatement | Web    | Total     |
| Aetna                                | 43,005           | 27,830       | 4,702  | 2,852    | 5,981  | 6,860   | 45,922  | 21,215        | 7,136  | 165,503   |
| AmeriHealth Caritas                  | 60,758           | 15,780       | 780    | 489      | 1,135  | 6,676   | 49,148  | 25,738        | 1,056  | 161,560   |
| Healthy Blue                         | 68,285           | 45,321       | 3,269  | 2,461    | 5,567  | 13,022  | 83,202  | 41,004        | 5,872  | 268,003   |
| Humana Healthy Horizons in Louisiana | 76,914           | 11,291       | 1,657  | 1,744    | 2,353  | 5,306   | 3,449   | 18,078        | 2,368  | 123,160   |
| LA Healthcare Connections            | 105,116          | 50,070       | 4,753  | 3,145    | 5,102  | 18,807  | 127,128 | 65,231        | 11,017 | 390,369   |
| UnitedHealthcare Community           | 95,179           | 54,483       | 4,074  | 2,538    | 4,553  | 14,805  | 118,551 | 56,810        | 4,976  | 355,969   |
| Total                                | 449,257          | 204,775      | 19,235 | 13,229   | 24,691 | 65,476  | 427,400 | 228,076       | 32,425 | 1,464,564 |

Description: This report shows all active members in Healthy Louisiana as of the effective date above. Members who will be disenrolled at the end of the reporting month are not included. Enrollees who gain and lose eligibility during the reporting month are not included. J/K linkages are excluded. Note: Percentages are rounded to the nearest whole number.