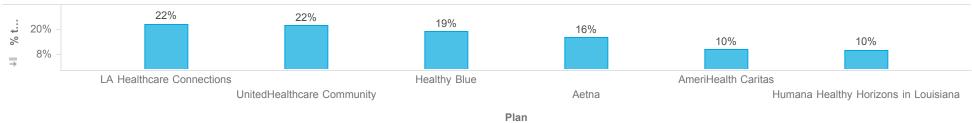

#### Channel

|                                      | Member Count     |              |     |          |        |         |       |               |     |        |
|--------------------------------------|------------------|--------------|-----|----------|--------|---------|-------|---------------|-----|--------|
| Plan                                 | Auto Enrollments | Early Choice | IVR | Mail/Fax | Mobile | Newborn | Phone | Reinstatement | Web | Total  |
| Aetna                                | 1,190            | 2,150        | 53  | 2        | 104    | 527     | 1,184 | 1,501         | 54  | 6,765  |
| AmeriHealth Caritas                  | 1,214            | 1,218        | 10  |          | 36     | 319     | 40    | 1,387         | 7   | 4,231  |
| Healthy Blue                         | 1,093            | 3,339        | 49  |          | 131    | 675     | 189   | 2,396         | 71  | 7,943  |
| Humana Healthy Horizons in Louisiana | 1,221            | 1,005        | 32  |          | 154    | 274     | 65    | 1,290         | 59  | 4,100  |
| LA Healthcare Connections            | 931              | 3,801        | 40  |          | 74     | 874     | 156   | 3,414         | 33  | 9,323  |
| UnitedHealthcare Community           | 1,033            | 4,036        | 36  | 1        | 69     | 736     | 57    | 3,185         | 35  | 9,188  |
| Total                                | 6,682            | 15,549       | 220 | 3        | 568    | 3,405   | 1,691 | 13,173        | 259 | 41,550 |

Description: This report shows new enrollments and transfers for the reporting month. Members who transfer plan during the reporting month will only be counted once for the month, regardless of how many times the member transfers during the month. Members who will be disenrolled at the end of the reporting month are not included in this report. Enrollees who gain and lose eligibility during the reporting month are not included. J/K linkages are excluded. Open enrollment transactions are also excluded.

Note: Percentages are rounded to the nearest whole number.