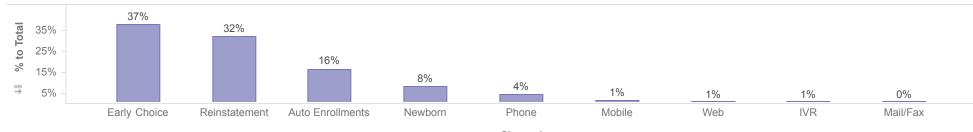

#### Channel

|                                      | Member Count     |              |     |          |        |         |       |               |     |        |
|--------------------------------------|------------------|--------------|-----|----------|--------|---------|-------|---------------|-----|--------|
| Plan                                 | Auto Enrollments | Early Choice | IVR | Mail/Fax | Mobile | Newborn | Phone | Reinstatement | Web | Total  |
| Aetna                                | 1,190            | 2,150        | 53  | 2        | 104    | 527     | 1,184 | 1,501         | 54  | 6,765  |
| AmeriHealth Caritas                  | 1,214            | 1,218        | 10  |          | 36     | 319     | 40    | 1,387         | 7   | 4,231  |
| Healthy Blue                         | 1,093            | 3,339        | 49  |          | 131    | 675     | 189   | 2,396         | 71  | 7,943  |
| Humana Healthy Horizons in Louisiana | 1,221            | 1,005        | 32  |          | 154    | 274     | 65    | 1,290         | 59  | 4,100  |
| LA Healthcare Connections            | 931              | 3,801        | 40  |          | 74     | 874     | 156   | 3,414         | 33  | 9,323  |
| UnitedHealthcare Community           | 1,033            | 4,036        | 36  | 1        | 69     | 736     | 57    | 3,185         | 35  | 9,188  |
| Total                                | 6,682            | 15,549       | 220 | 3        | 568    | 3,405   | 1,691 | 13,173        | 259 | 41,550 |

Description: This report shows new enrollments and transfers for the reporting month. Members who transfer plan during the reporting month will only be counted once for the month, regardless of how many times the member transfers during the month. Members who will be disenrolled at the end of the reporting month are not included in this report. Enrollees who gain and lose eligibility during the reporting month are not included. J/K linkages are excluded. Open enrollment transactions are also excluded.

Note: Percentages are rounded to the nearest whole number.