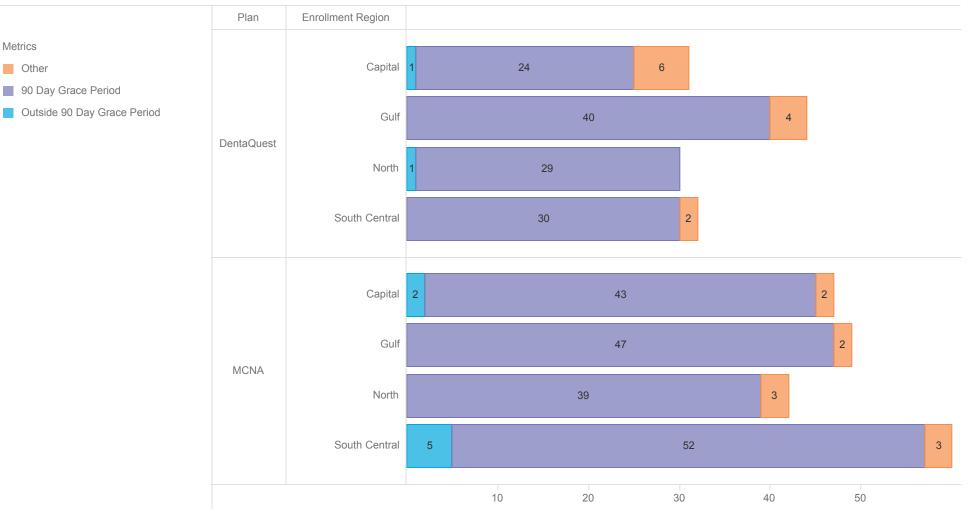

# MAXIMUS

| Enrollment Region | Plan                        | DentaQuest   | MCNA         | Total        |
|-------------------|-----------------------------|--------------|--------------|--------------|
|                   | Within Grace Period         | Member Count | Member Count | Member Count |
| Capital           | Other                       | 6            | 2            | 8            |
|                   | 90 Day Grace Period         | 24           | 43           | 67           |
|                   | Outside 90 Day Grace Period | 1            | 2            | 3            |
|                   | Total                       | 31           | 47           | 78           |
| Gulf              | Other                       | 4            | 2            | 6            |
|                   | 90 Day Grace Period         | 40           | 47           | 87           |
|                   | Total                       | 44           | 49           | 93           |
| North             | Other                       |              | 3            | 3            |
|                   | 90 Day Grace Period         | 29           | 39           | 68           |
|                   | Outside 90 Day Grace Period | 1            |              | 1            |
|                   | Total                       | 30           | 42           | 72           |
| South Central     | Other                       | 2            | 3            | 5            |
|                   | 90 Day Grace Period         | 30           | 52           | 82           |
|                   | Outside 90 Day Grace Period |              | 5            | 5            |
|                   | Total                       | 32           | 60           | 92           |
| Total             |                             | 137          | 198          | 335          |