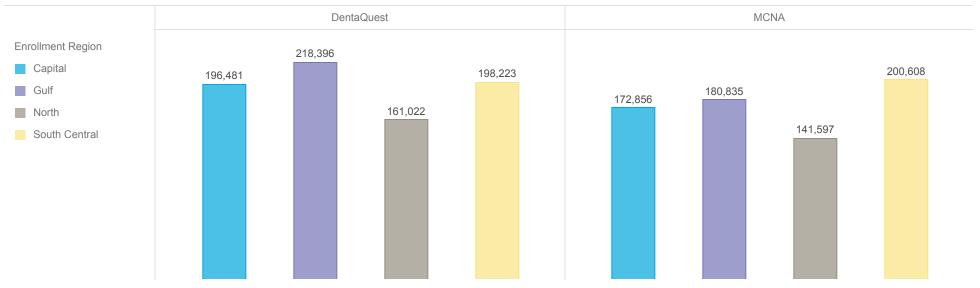

#### Active Members by Region and Plan

|                   |            |         | Member Count |
|-------------------|------------|---------|--------------|
| Enrollment Region | DentaQuest | MCNA    | Total        |
| Capital           | 196,481    | 172,856 | 369,337      |
| Gulf              | 218,396    | 180,835 | 399,231      |
| North             | 161,022    | 141,597 | 302,619      |
| South Central     | 198,223    | 200,608 | 398,831      |
| Total             | 774,122    | 695,896 | 1,470,018    |

Description: This report shows all active members in Healthy Louisiana as of the effective date above. Members who will be disenrolled at the end of the reporting month are not included. Enrollees who gain and lose eligibility during the reporting month are not included.