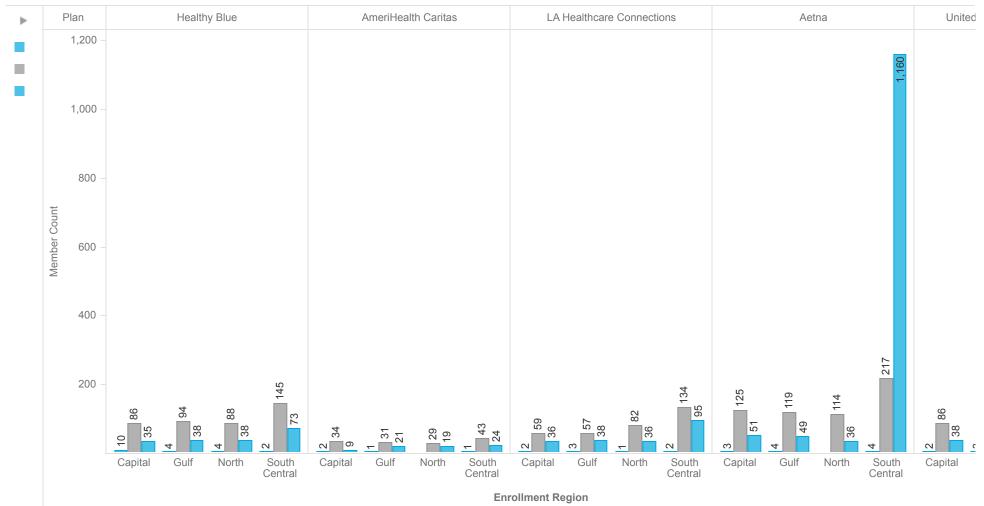

#### Transfers by Plan and Region

# **MAXIMUS**

| Enrollment<br>Region | Plan                           | Healthy<br>Blue | AmeriHealth<br>Caritas | LA Healthcare<br>Connections | Aetna           | UnitedHealthcare<br>Community | Humana Healthy Horizons<br>in Louisiana | Total        |
|----------------------|--------------------------------|-----------------|------------------------|------------------------------|-----------------|-------------------------------|-----------------------------------------|--------------|
|                      | Within Grace<br>Period         | Member<br>Count | Member Count           | Member Count                 | Member<br>Count | Member Count                  | Member Count                            | Member Count |
| Capital              | Other                          | 10              | 2                      | 2                            | 3               | 2                             | 4                                       | 23           |
|                      | 90 Day Grace Period            | 86              | 34                     | 59                           | 125             | 86                            | 76                                      | 466          |
|                      | Outside 90 Day<br>Grace Period | 35              | 9                      | 36                           | 51              | 38                            | 14                                      | 183          |
|                      | Total                          | 131             | 45                     | 97                           | 179             | 126                           | 94                                      | 672          |
| Gulf                 | Other                          | 4               | 1                      | 3                            | 4               | 3                             | 4                                       | 19           |
|                      | 90 Day Grace Period            | 94              | 31                     | 57                           | 119             | 85                            | 106                                     | 492          |
|                      | Outside 90 Day<br>Grace Period | 38              | 21                     | 38                           | 49              | 44                            | 11                                      | 201          |
|                      | Total                          | 136             | 53                     | 98                           | 172             | 132                           | 121                                     | 712          |
| North                | Other                          | 4               |                        | 1                            |                 | 2                             |                                         | 7            |
|                      | 90 Day Grace Period            | 88              | 29                     | 82                           | 114             | 90                            | 47                                      | 450          |
|                      | Outside 90 Day<br>Grace Period | 38              | 19                     | 36                           | 36              | 37                            | 7                                       | 173          |
|                      | Total                          | 130             | 48                     | 119                          | 150             | 129                           | 54                                      | 630          |
| South Central        | Other                          | 2               | 1                      | 2                            | 4               | 1                             |                                         | 10           |
|                      | 90 Day Grace Period            | 145             | 43                     | 134                          | 217             | 75                            | 63                                      | 677          |
|                      | Outside 90 Day<br>Grace Period | 73              | 24                     | 95                           | 1,160           | 53                            | 11                                      | 1,416        |
|                      | Total                          | 220             | 68                     | 231                          | 1,381           | 129                           | 74                                      | 2,103        |
| Total                |                                | 617             | 214                    | 545                          | 1,882           | 516                           | 343                                     | 4,117        |