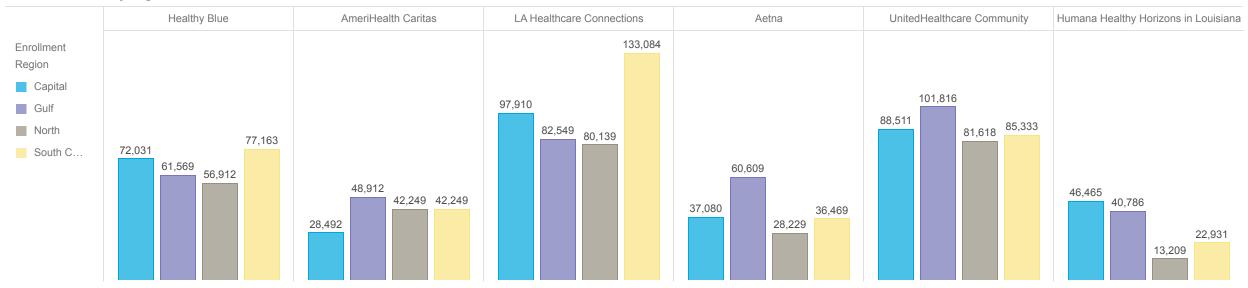

## **Active Members by Region and Plan**

|                   |              |                     |                           |         |                            | N                                    | Member Count |
|-------------------|--------------|---------------------|---------------------------|---------|----------------------------|--------------------------------------|--------------|
| Enrollment Region | Healthy Blue | AmeriHealth Caritas | LA Healthcare Connections | Aetna   | UnitedHealthcare Community | Humana Healthy Horizons in Louisiana | Total        |
| Capital           | 72,031       | 28,492              | 97,910                    | 37,080  | 88,511                     | 46,465                               | 370,489      |
| Gulf              | 61,569       | 48,912              | 82,549                    | 60,609  | 101,816                    | 40,786                               | 396,241      |
| North             | 56,912       | 42,249              | 80,139                    | 28,229  | 81,618                     | 13,209                               | 302,356      |
| South Central     | 77,163       | 42,249              | 133,084                   | 36,469  | 85,333                     | 22,931                               | 397,229      |
| Total             | 267,675      | 161,902             | 393,682                   | 162,387 | 357,278                    | 123,391                              | 1,466,315    |