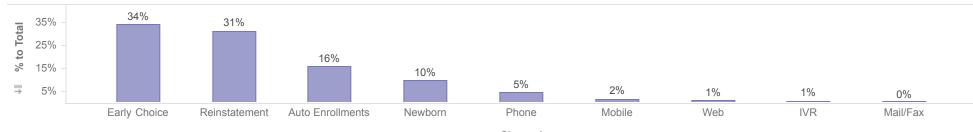

#### **Enrollments by Source**

|  | nannei |  |
|--|--------|--|
|  |        |  |

|                                      | Member Count     |              |     |          |        |         |       |               |     |        |
|--------------------------------------|------------------|--------------|-----|----------|--------|---------|-------|---------------|-----|--------|
| Plan                                 | Auto Enrollments | Early Choice | IVR | Mail/Fax | Mobile | Newborn | Phone | Reinstatement | Web | Total  |
| Aetna                                | 1,103            | 1,950        | 69  | 16       | 133    | 593     | 1,323 | 1,199         | 116 | 6,502  |
| AmeriHealth Caritas                  | 1,142            | 917          | 21  | 1        | 57     | 360     | 34    | 1,273         | 24  | 3,829  |
| Healthy Blue                         | 978              | 2,807        | 56  | 2        | 153    | 721     | 134   | 2,114         | 94  | 7,059  |
| Humana Healthy Horizons in Louisiana | 1,163            | 777          | 33  |          | 138    | 297     | 37    | 1,135         | 83  | 3,663  |
| LA Healthcare Connections            | 719              | 3,017        | 67  |          | 111    | 990     | 132   | 3,073         | 54  | 8,163  |
| UnitedHealthcare Community           | 892              | 3,358        | 75  | 2        | 104    | 792     | 84    | 2,849         | 58  | 8,214  |
| Total                                | 5,997            | 12,826       | 321 | 21       | 696    | 3,753   | 1,744 | 11,643        | 429 | 37,430 |

Description: This report shows new enrollments and transfers for the reporting month. Members who transfer plan during the reporting month will only be counted once for the month, regardless of how many times the member transfers during the month. Members who will be disenrolled at the end of the reporting month are not included in this report. Enrollees who gain and lose eligibility during the reporting month are not included. J/K linkages are excluded. Open enrollment transactions are also excluded.

Note: Percentages are rounded to the nearest whole number.