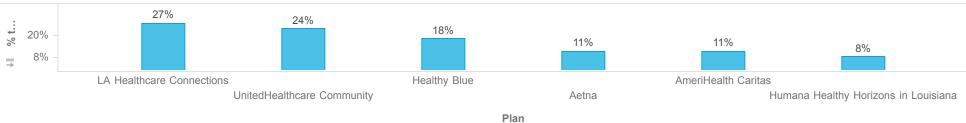

#### **Enrollments by Source**

Channel

|                                      | Member Count     |              |        |          |        |         |         |               |        |           |
|--------------------------------------|------------------|--------------|--------|----------|--------|---------|---------|---------------|--------|-----------|
| Plan                                 | Auto Enrollments | Early Choice | IVR    | Mail/Fax | Mobile | Newborn | Phone   | Reinstatement | Web    | Total     |
| Aetna                                | 43,164           | 27,004       | 4,772  | 2,919    | 6,020  | 6,545   | 45,733  | 20,453        | 7,273  | 163,883   |
| AmeriHealth Caritas                  | 61,288           | 15,442       | 785    | 499      | 1,128  | 6,561   | 50,085  | 25,099        | 1,074  | 161,961   |
| Healthy Blue                         | 69,107           | 44,368       | 3,291  | 2,498    | 5,608  | 12,724  | 84,596  | 39,883        | 5,948  | 268,023   |
| Humana Healthy Horizons in Louisiana | 78,471           | 10,714       | 1,680  | 1,777    | 2,301  | 5,291   | 3,471   | 17,471        | 2,399  | 123,575   |
| LA Healthcare Connections            | 107,020          | 48,995       | 4,821  | 3,196    | 5,157  | 18,653  | 129,680 | 63,946        | 11,191 | 392,659   |
| UnitedHealthcare Community           | 96,566           | 53,493       | 4,146  | 2,581    | 4,643  | 14,589  | 120,850 | 55,459        | 5,062  | 357,389   |
| Total                                | 455,616          | 200,016      | 19,495 | 13,470   | 24,857 | 64,363  | 434,415 | 222,311       | 32,947 | 1,467,490 |

Description: This report shows all active members in Healthy Louisiana as of the effective date above. Members who will be disenrolled at the end of the reporting month are not included. Enrollees who gain and lose eligibility during the reporting month are not included. J/K linkages are excluded. Note: Percentages are rounded to the nearest whole number.