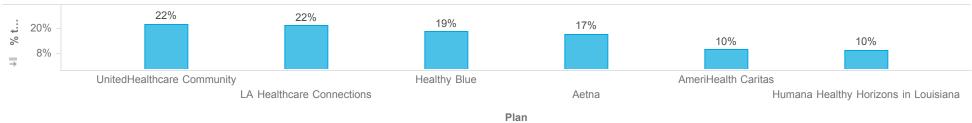

#### **Enrollments by Source**

|  | nannei |  |
|--|--------|--|
|  |        |  |

|                                      | Member Count     |              |     |          |        |         |       |               |     |        |
|--------------------------------------|------------------|--------------|-----|----------|--------|---------|-------|---------------|-----|--------|
| Plan                                 | Auto Enrollments | Early Choice | IVR | Mail/Fax | Mobile | Newborn | Phone | Reinstatement | Web | Total  |
| Aetna                                | 1,103            | 1,950        | 69  | 16       | 133    | 593     | 1,323 | 1,199         | 116 | 6,502  |
| AmeriHealth Caritas                  | 1,142            | 917          | 21  | 1        | 57     | 360     | 34    | 1,273         | 24  | 3,829  |
| Healthy Blue                         | 978              | 2,807        | 56  | 2        | 153    | 721     | 134   | 2,114         | 94  | 7,059  |
| Humana Healthy Horizons in Louisiana | 1,163            | 777          | 33  |          | 138    | 297     | 37    | 1,135         | 83  | 3,663  |
| LA Healthcare Connections            | 719              | 3,017        | 67  |          | 111    | 990     | 132   | 3,073         | 54  | 8,163  |
| UnitedHealthcare Community           | 892              | 3,358        | 75  | 2        | 104    | 792     | 84    | 2,849         | 58  | 8,214  |
| Total                                | 5,997            | 12,826       | 321 | 21       | 696    | 3,753   | 1,744 | 11,643        | 429 | 37,430 |

Description: This report shows new enrollments and transfers for the reporting month. Members who transfer plan during the reporting month will only be counted once for the month, regardless of how many times the member transfers during the month. Members who will be disenrolled at the end of the reporting month are not included in this report. Enrollees who gain and lose eligibility during the reporting month are not included. J/K linkages are excluded. Open enrollment transactions are also excluded.

Note: Percentages are rounded to the nearest whole number.