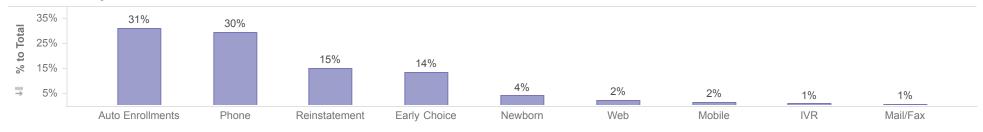

#### **Enrollments by Source**

Channel

|                                      | Member Count     |              |        |          |        |         |         |               |        |           |
|--------------------------------------|------------------|--------------|--------|----------|--------|---------|---------|---------------|--------|-----------|
| Plan                                 | Auto Enrollments | Early Choice | IVR    | Mail/Fax | Mobile | Newborn | Phone   | Reinstatement | Web    | Total     |
| Aetna                                | 43,164           | 27,004       | 4,772  | 2,919    | 6,020  | 6,545   | 45,733  | 20,453        | 7,273  | 163,883   |
| AmeriHealth Caritas                  | 61,288           | 15,442       | 785    | 499      | 1,128  | 6,561   | 50,085  | 25,099        | 1,074  | 161,961   |
| Healthy Blue                         | 69,107           | 44,368       | 3,291  | 2,498    | 5,608  | 12,724  | 84,596  | 39,883        | 5,948  | 268,023   |
| Humana Healthy Horizons in Louisiana | 78,471           | 10,714       | 1,680  | 1,777    | 2,301  | 5,291   | 3,471   | 17,471        | 2,399  | 123,575   |
| LA Healthcare Connections            | 107,020          | 48,995       | 4,821  | 3,196    | 5,157  | 18,653  | 129,680 | 63,946        | 11,191 | 392,659   |
| UnitedHealthcare Community           | 96,566           | 53,493       | 4,146  | 2,581    | 4,643  | 14,589  | 120,850 | 55,459        | 5,062  | 357,389   |
| Total                                | 455,616          | 200,016      | 19,495 | 13,470   | 24,857 | 64,363  | 434,415 | 222,311       | 32,947 | 1,467,490 |

Description: This report shows all active members in Healthy Louisiana as of the effective date above. Members who will be disenrolled at the end of the reporting month are not included. Enrollees who gain and lose eligibility during the reporting month are not included. J/K linkages are excluded. Note: Percentages are rounded to the nearest whole number.