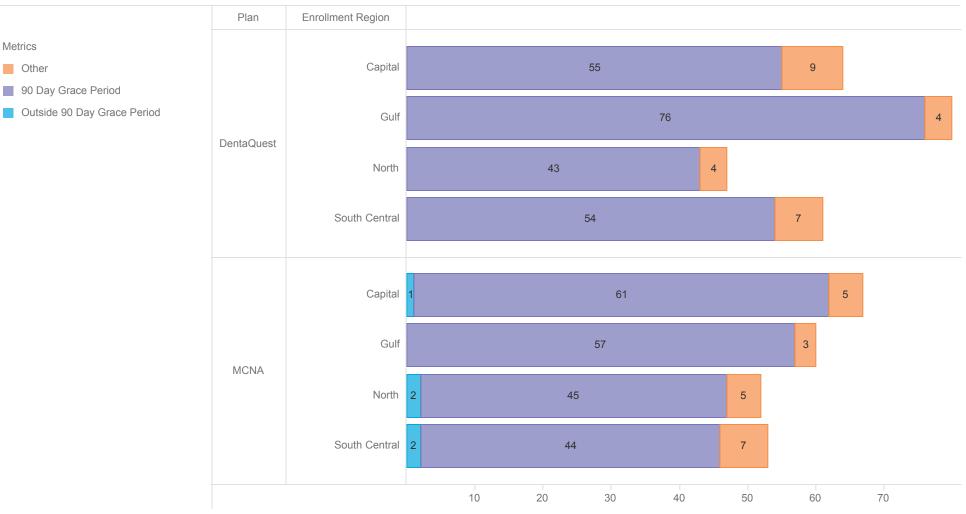

## MAXIMUS

| Enrollment Region | Plan                        | DentaQuest   | MCNA         | Total        |
|-------------------|-----------------------------|--------------|--------------|--------------|
|                   | Within Grace Period         | Member Count | Member Count | Member Count |
| Capital           | Other                       | 9            | 5            | 14           |
|                   | 90 Day Grace Period         | 55           | 61           | 116          |
|                   | Outside 90 Day Grace Period |              | 1            | 1            |
|                   | Total                       | 64           | 67           | 131          |
| Gulf              | Other                       | 4            | 3            | 7            |
|                   | 90 Day Grace Period         | 76           | 57           | 133          |
|                   | Total                       | 80           | 60           | 140          |
| North             | Other                       | 4            | 5            | 9            |
|                   | 90 Day Grace Period         | 43           | 45           | 88           |
|                   | Outside 90 Day Grace Period |              | 2            | 2            |
|                   | Total                       | 47           | 52           | 99           |
| South Central     | Other                       | 7            | 7            | 14           |
|                   | 90 Day Grace Period         | 54           | 44           | 98           |
|                   | Outside 90 Day Grace Period |              | 2            | 2            |
|                   | Total                       | 61           | 53           | 114          |
| Total             |                             | 252          | 232          | 484          |