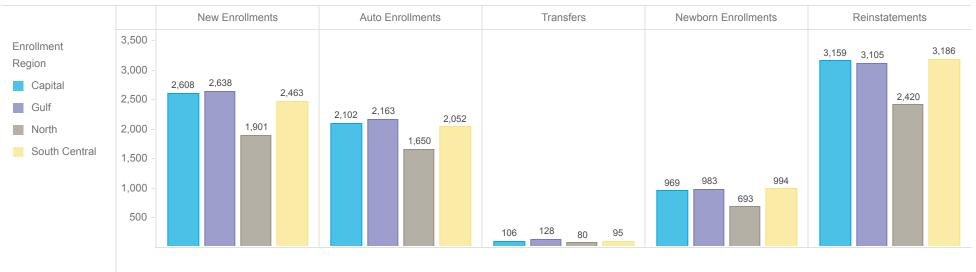

#### **Total Enrollments - Regional Comparison**

### **MAXIMUS**

| <b>Enrollment Region</b> | New Enrollments | Auto Enrollments | Transfers | Monthly Choice Rate | Newborn Enrollments | Reinstatements | Total Enrollments |
|--------------------------|-----------------|------------------|-----------|---------------------|---------------------|----------------|-------------------|
| Capital                  | 2,608           | 2,102            | 106       | 55.37%              | 969                 | 3,159          | 9,328             |
| Gulf                     | 2,638           | 2,163            | 128       | 54.95%              | 983                 | 3,105          | 9,411             |
| North                    | 1,901           | 1,650            | 80        | 53.53%              | 693                 | 2,420          | 6,979             |
| South Central            | 2,463           | 2,052            | 95        | 54.55%              | 994                 | 3,186          | 9,129             |
| Total                    | 9,610           | 7,967            | 409       | 54.67%              | 3,639               | 11,870         | 34,847            |