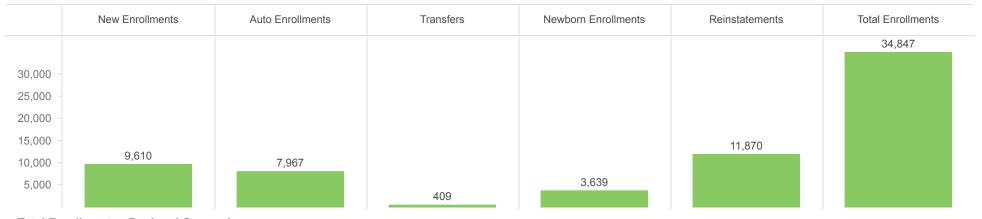

#### **Breakdown of Total Enrollments**

### **MAXIMUS**

| <b>Enrollment Region</b> | New Enrollments | Auto Enrollments | Transfers | Monthly Choice Rate | Newborn Enrollments | Reinstatements | Total Enrollments |
|--------------------------|-----------------|------------------|-----------|---------------------|---------------------|----------------|-------------------|
| Capital                  | 2,608           | 2,102            | 106       | 55.37%              | 969                 | 3,159          | 9,328             |
| Gulf                     | 2,638           | 2,163            | 128       | 54.95%              | 983                 | 3,105          | 9,411             |
| North                    | 1,901           | 1,650            | 80        | 53.53%              | 693                 | 2,420          | 6,979             |
| South Central            | 2,463           | 2,052            | 95        | 54.55%              | 994                 | 3,186          | 9,129             |
| Total                    | 9,610           | 7,967            | 409       | 54.67%              | 3,639               | 11,870         | 34,847            |