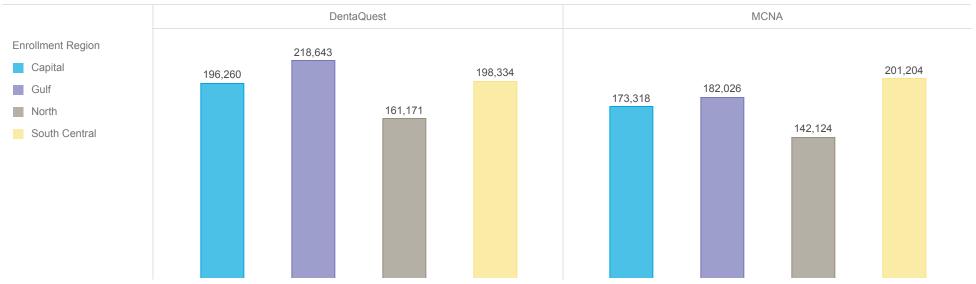

### **Active Members by Region and Plan**

|                   | Member Count |         |           |  |
|-------------------|--------------|---------|-----------|--|
| Enrollment Region | DentaQuest   | MCNA    | Total     |  |
| Capital           | 196,260      | 173,318 | 369,578   |  |
| Gulf              | 218,643      | 182,026 | 400,669   |  |
| North             | 161,171      | 142,124 | 303,295   |  |
| South Central     | 198,334      | 201,204 | 399,538   |  |
| Total             | 774,408      | 698,672 | 1,473,080 |  |