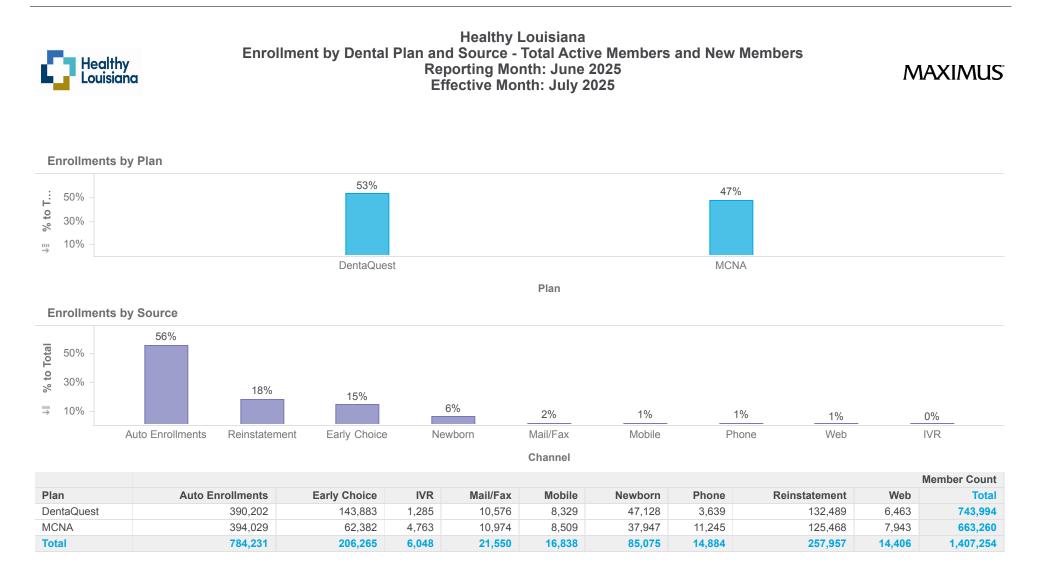

Description: Members who will be disenrolled at the end of the reporting month are not included. Enrollees who gain and lose eligibility during the reporting month are not included.

Note: Percentages are rounded to the nearest whole number.

Note: Percentages are rounded to the nearest whole number.