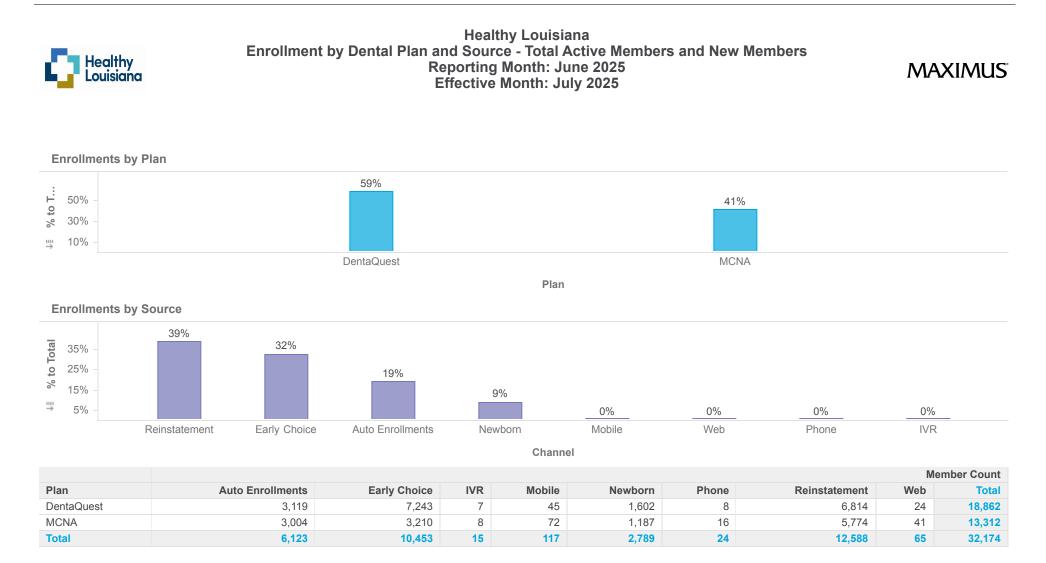

Description:Members who transfer plan during the reporting month will only be counted once for the month, regardless of how many times the member transfers during the month. Members who will be disenrolled at the end of the reporting month are not included in this report. Enrollees who gain and lose eligibility during the reporting month are not included. Open enrollment transactions are also excluded.

Note: Percentages are rounded to the nearest whole number.