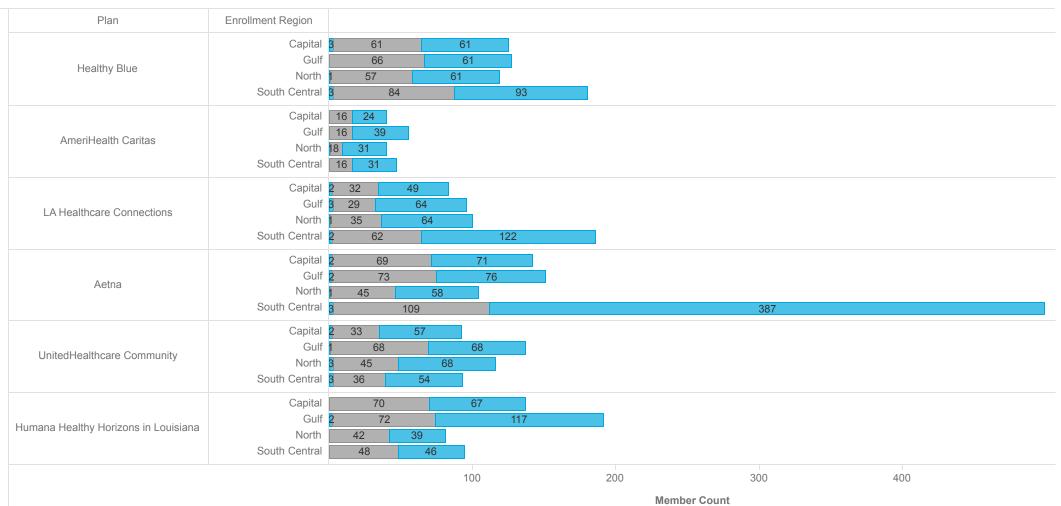

### Transfers by Plan and Region

Within Grace Period

Outside 90 Day Grace Period

90 Day Grace Period

Other

107 - Plan Changes by Change Reason 107 Report - Page 2 - Overview

## Healthy Louisiana Plan Changes by Change Reason Reporting Month: March 2025

| <b>Enrollment Region</b> | Plan                        | Healthy Blue | AmeriHealth Caritas | LA Healthcare Connections | Aetna        | UnitedHealthcare Community | Humana Healthy Horizons in Louisiana | Total        |
|--------------------------|-----------------------------|--------------|---------------------|---------------------------|--------------|----------------------------|--------------------------------------|--------------|
|                          | Within Grace Period         | Member Count | Member Count        | Member Count              | Member Count | Member Count               | Member Count                         | Member Count |
| Capital                  | Other                       | 3            |                     | 2                         | 2            | 2                          |                                      | 9            |
|                          | 90 Day Grace Period         | 61           | 16                  | 32                        | 69           | 33                         | 70                                   | 281          |
|                          | Outside 90 Day Grace Period | 61           | 24                  | 49                        | 71           | 57                         | 67                                   | 329          |
|                          | Total                       | 125          | 40                  | 83                        | 142          | 92                         | 137                                  | 619          |
| Gulf                     | Other                       |              |                     | 3                         | 2            | 1                          | 2                                    | 8            |
|                          | 90 Day Grace Period         | 66           | 16                  | 29                        | 73           | 68                         | 72                                   | 324          |
|                          | Outside 90 Day Grace Period | 61           | 39                  | 64                        | 76           | 68                         | 117                                  | 425          |
|                          | Total                       | 127          | 55                  | 96                        | 151          | 137                        | 191                                  | 757          |
| North                    | Other                       | 1            | 1                   | 1                         | 1            | 3                          |                                      | 7            |
|                          | 90 Day Grace Period         | 57           | 8                   | 35                        | 45           | 45                         | 42                                   | 232          |
|                          | Outside 90 Day Grace Period | 61           | 31                  | 64                        | 58           | 68                         | 39                                   | 321          |
|                          | Total                       | 119          | 40                  | 100                       | 104          | 116                        | 81                                   | 560          |
| South Central            | Other                       | 3            |                     | 2                         | 3            | 3                          |                                      | 11           |
|                          | 90 Day Grace Period         | 84           | 16                  | 62                        | 109          | 36                         | 48                                   | 355          |
|                          | Outside 90 Day Grace Period | 93           | 31                  | 122                       | 387          | 54                         | 46                                   | 733          |
|                          | Total                       | 180          | 47                  | 186                       | 499          | 93                         | 94                                   | 1,099        |
| Total                    |                             | 551          | 182                 | 465                       | 896          | 438                        | 503                                  | 3,035        |