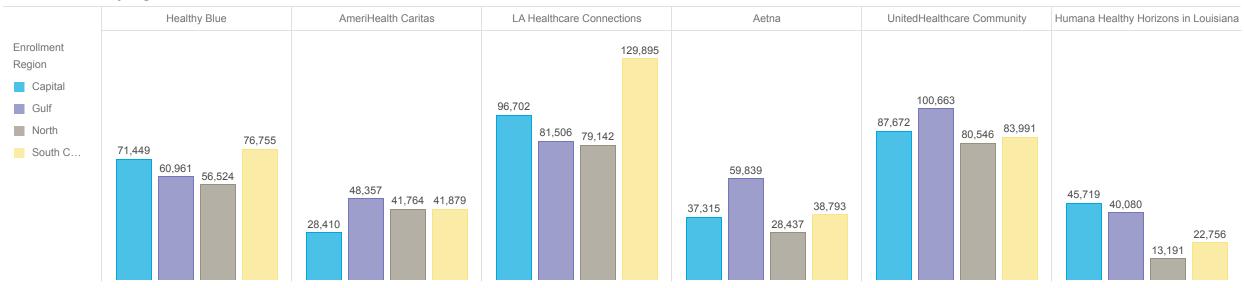

## **Active Members by Region and Plan**

|                   |              |                     |                           |         |                            | N                                    | Member Count |
|-------------------|--------------|---------------------|---------------------------|---------|----------------------------|--------------------------------------|--------------|
| Enrollment Region | Healthy Blue | AmeriHealth Caritas | LA Healthcare Connections | Aetna   | UnitedHealthcare Community | Humana Healthy Horizons in Louisiana | Total        |
| Capital           | 71,449       | 28,410              | 96,702                    | 37,315  | 87,672                     | 45,719                               | 367,267      |
| Gulf              | 60,961       | 48,357              | 81,506                    | 59,839  | 100,663                    | 40,080                               | 391,406      |
| North             | 56,524       | 41,764              | 79,142                    | 28,437  | 80,546                     | 13,191                               | 299,604      |
| South Central     | 76,755       | 41,879              | 129,895                   | 38,793  | 83,991                     | 22,756                               | 394,069      |
| Total             | 265,689      | 160,410             | 387,245                   | 164,384 | 352,872                    | 121,746                              | 1,452,346    |