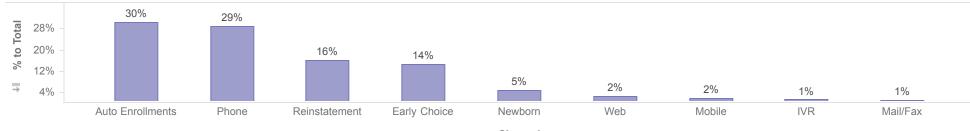

#### **Enrollments by Source**

| <br>па | ш | 161 |
|--------|---|-----|
|        |   |     |

|                                      | Member Count     |              |        |          |        |         |         |               |        |           |
|--------------------------------------|------------------|--------------|--------|----------|--------|---------|---------|---------------|--------|-----------|
| Plan                                 | Auto Enrollments | Early Choice | IVR    | Mail/Fax | Mobile | Newborn | Phone   | Reinstatement | Web    | Total     |
| Aetna                                | 42,603           | 28,198       | 4,581  | 2,795    | 5,854  | 7,094   | 45,253  | 21,679        | 6,986  | 165,043   |
| AmeriHealth Caritas                  | 59,958           | 16,127       | 751    | 480      | 1,100  | 6,799   | 48,138  | 26,037        | 1,037  | 160,427   |
| Healthy Blue                         | 67,029           | 45,969       | 3,210  | 2,426    | 5,449  | 13,336  | 81,449  | 41,408        | 5,730  | 266,006   |
| Humana Healthy Horizons in Louisiana | 75,231           | 11,633       | 1,632  | 1,715    | 2,394  | 5,339   | 3,525   | 18,302        | 2,332  | 122,103   |
| LA Healthcare Connections            | 103,155          | 50,895       | 4,663  | 3,081    | 5,016  | 19,007  | 124,404 | 66,062        | 10,750 | 387,033   |
| UnitedHealthcare Community           | 93,367           | 55,137       | 4,006  | 2,473    | 4,478  | 15,113  | 115,838 | 57,678        | 4,854  | 352,944   |
| Total                                | 441,343          | 207,959      | 18,843 | 12,970   | 24,291 | 66,688  | 418,607 | 231,166       | 31,689 | 1,453,556 |

Description: This report shows all active members in Healthy Louisiana as of the effective date above. Members who will be disenrolled at the end of the reporting month are not included. Enrollees who gain and lose eligibility during the reporting month are not included. J/K linkages are excluded. Note: Percentages are rounded to the nearest whole number.