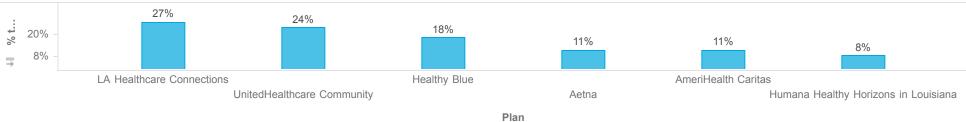

#### **Enrollments by Source**

| <br>па | ш | 161 |
|--------|---|-----|
|        |   |     |

|                                      | Member Count     |              |        |          |        |         |         |               |        |           |
|--------------------------------------|------------------|--------------|--------|----------|--------|---------|---------|---------------|--------|-----------|
| Plan                                 | Auto Enrollments | Early Choice | IVR    | Mail/Fax | Mobile | Newborn | Phone   | Reinstatement | Web    | Total     |
| Aetna                                | 42,603           | 28,198       | 4,581  | 2,795    | 5,854  | 7,094   | 45,253  | 21,679        | 6,986  | 165,043   |
| AmeriHealth Caritas                  | 59,958           | 16,127       | 751    | 480      | 1,100  | 6,799   | 48,138  | 26,037        | 1,037  | 160,427   |
| Healthy Blue                         | 67,029           | 45,969       | 3,210  | 2,426    | 5,449  | 13,336  | 81,449  | 41,408        | 5,730  | 266,006   |
| Humana Healthy Horizons in Louisiana | 75,231           | 11,633       | 1,632  | 1,715    | 2,394  | 5,339   | 3,525   | 18,302        | 2,332  | 122,103   |
| LA Healthcare Connections            | 103,155          | 50,895       | 4,663  | 3,081    | 5,016  | 19,007  | 124,404 | 66,062        | 10,750 | 387,033   |
| UnitedHealthcare Community           | 93,367           | 55,137       | 4,006  | 2,473    | 4,478  | 15,113  | 115,838 | 57,678        | 4,854  | 352,944   |
| Total                                | 441,343          | 207,959      | 18,843 | 12,970   | 24,291 | 66,688  | 418,607 | 231,166       | 31,689 | 1,453,556 |

Description: This report shows all active members in Healthy Louisiana as of the effective date above. Members who will be disenrolled at the end of the reporting month are not included. Enrollees who gain and lose eligibility during the reporting month are not included. J/K linkages are excluded. Note: Percentages are rounded to the nearest whole number.