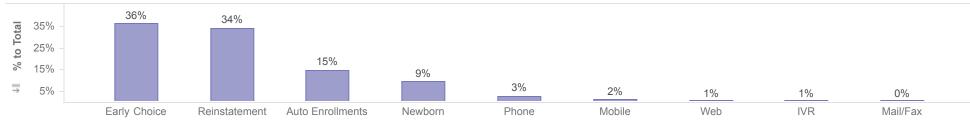

#### **Enrollments by Source**

|  | nannei |  |
|--|--------|--|
|  |        |  |

|                                      | Member Count     |              |     |          |        |         |       |               |     |        |
|--------------------------------------|------------------|--------------|-----|----------|--------|---------|-------|---------------|-----|--------|
| Plan                                 | Auto Enrollments | Early Choice | IVR | Mail/Fax | Mobile | Newborn | Phone | Reinstatement | Web | Total  |
| Aetna                                | 960              | 1,824        | 43  | 19       | 77     | 480     | 490   | 1,368         | 57  | 5,318  |
| AmeriHealth Caritas                  | 943              | 1,059        | 9   |          | 24     | 360     | 19    | 1,326         | 11  | 3,751  |
| Healthy Blue                         | 851              | 2,794        | 50  | 6        | 116    | 667     | 123   | 2,030         | 48  | 6,685  |
| Humana Healthy Horizons in Louisiana | 1,003            | 815          | 20  | 16       | 162    | 278     | 177   | 1,026         | 50  | 3,547  |
| LA Healthcare Connections            | 750              | 3,086        | 38  | 3        | 65     | 805     | 93    | 3,165         | 33  | 8,038  |
| UnitedHealthcare Community           | 778              | 3,262        | 32  | 1        | 91     | 760     | 68    | 3,079         | 41  | 8,112  |
| Total                                | 5,285            | 12,840       | 192 | 45       | 535    | 3,350   | 970   | 11,994        | 240 | 35,451 |

Description: This report shows new enrollments and transfers for the reporting month. Members who transfer plan during the reporting month will only be counted once for the month, regardless of how many times the member transfers during the month. Members who will be disenrolled at the end of the reporting month are not included in this report. Enrollees who gain and lose eligibility during the reporting month are not included. J/K linkages are excluded. Open enrollment transactions are also excluded.