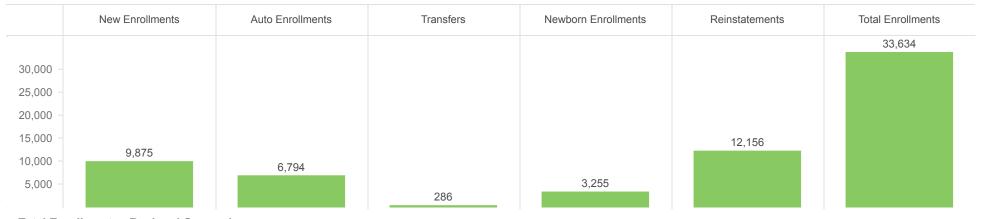

#### **Breakdown of Total Enrollments**

### **MAXIMUS**

| <b>Enrollment Region</b> | New Enrollments | Auto Enrollments | Transfers | Monthly Choice Rate | Newborn Enrollments | Reinstatements | Total Enrollments |
|--------------------------|-----------------|------------------|-----------|---------------------|---------------------|----------------|-------------------|
| Capital                  | 2,673           | 1,741            | 79        | 60.56%              | 851                 | 3,179          | 8,888             |
| Gulf                     | 2,591           | 1,867            | 81        | 58.12%              | 827                 | 3,370          | 9,147             |
| North                    | 2,072           | 1,467            | 62        | 58.55%              | 670                 | 2,260          | 6,733             |
| South Central            | 2,539           | 1,719            | 64        | 59.63%              | 907                 | 3,347          | 8,866             |
| Total                    | 9,875           | 6,794            | 286       | 59.24%              | 3,255               | 12,156         | 33,634            |