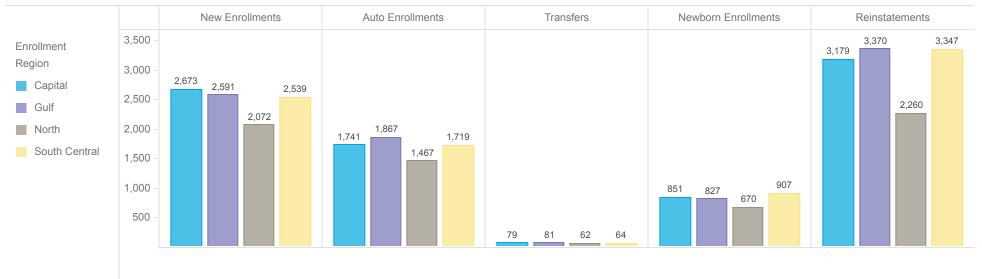

#### **Total Enrollments - Regional Comparison**

### **MAXIMUS**

| <b>Enrollment Region</b> | New Enrollments | Auto Enrollments | Transfers | Monthly Choice Rate | Newborn Enrollments | Reinstatements | Total Enrollments |
|--------------------------|-----------------|------------------|-----------|---------------------|---------------------|----------------|-------------------|
| Capital                  | 2,673           | 1,741            | 79        | 60.56%              | 851                 | 3,179          | 8,888             |
| Gulf                     | 2,591           | 1,867            | 81        | 58.12%              | 827                 | 3,370          | 9,147             |
| North                    | 2,072           | 1,467            | 62        | 58.55%              | 670                 | 2,260          | 6,733             |
| South Central            | 2,539           | 1,719            | 64        | 59.63%              | 907                 | 3,347          | 8,866             |
| Total                    | 9,875           | 6,794            | 286       | 59.24%              | 3,255               | 12,156         | 33,634            |