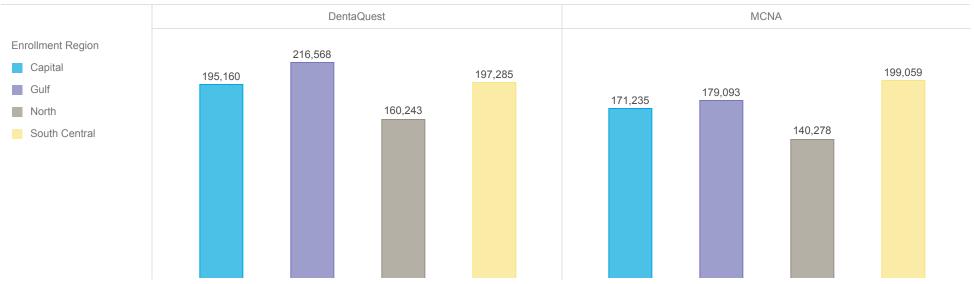

#### **Active Members by Region and Plan**

|                   | Member Count |         |           |  |
|-------------------|--------------|---------|-----------|--|
| Enrollment Region | DentaQuest   | MCNA    | Total     |  |
| Capital           | 195,160      | 171,235 | 366,395   |  |
| Gulf              | 216,568      | 179,093 | 395,661   |  |
| North             | 160,243      | 140,278 | 300,521   |  |
| South Central     | 197,285      | 199,059 | 396,344   |  |
| Total             | 769,256      | 689,665 | 1,458,921 |  |