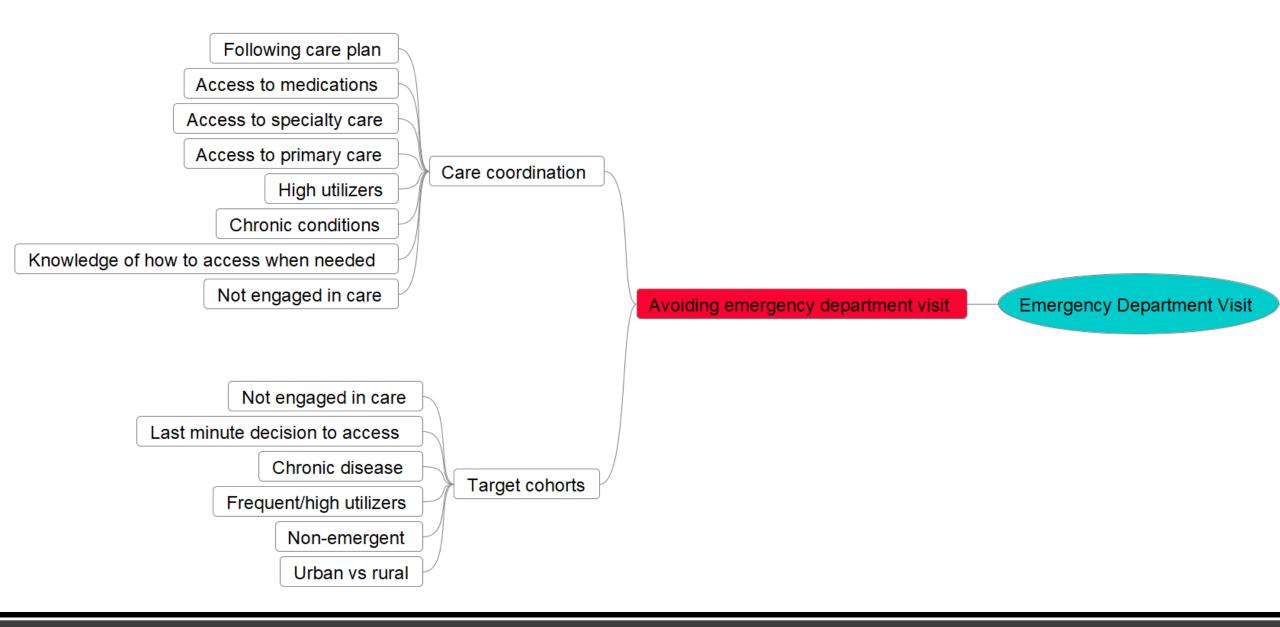

# A Deep Dive into Quality ED Medicaid Quality Subcommittee

**Esteban Gershanik, MD, MPH, MMSc, FAAP, FHM** Chief Information Officer, Louisiana Department of Health

# **Quality Subcommittee Bylaws**

- The Committee's functions are advisory and shall include:
  - Monitoring ongoing metrics and ensuring findings are reported on a regularly scheduled basis (quarterly or annually)
    - For the measure designated for the ED Quality Subcommittee they received measures
  - Ensuring key quality initiatives are identified to align with regulatory and business requirements;
  - Overseeing quality improvement projects and ensuring coordination and integration of the quality improvement activities

# Initial Data Provided to Committee

- AMB ED Visits (7/1/2016-6/30/2017) broken down by age, region, urban/rural, race, and divided into Total Medicaid, Expansion, and Non-Expansion.
- ED Visits by CPT Code (7/1/2016-6/30/2017) broken down by Top 10 Diagnosis Codes and divided into Total Medicaid, Expansion, and Non-Expansion.
- AMB ED Visits (7/1/2016-6/30/2017) broken down by Region and Healthy Louisiana Plans divided into Total Medicaid, Expansion, and Non-Expansion.
- ED Visits by Providers (7/1/2016-6/30/2017) Top 10 by Region demonstrating location, member months, visits, and rate per 1,000 MM
- Performance on the measure by each plan