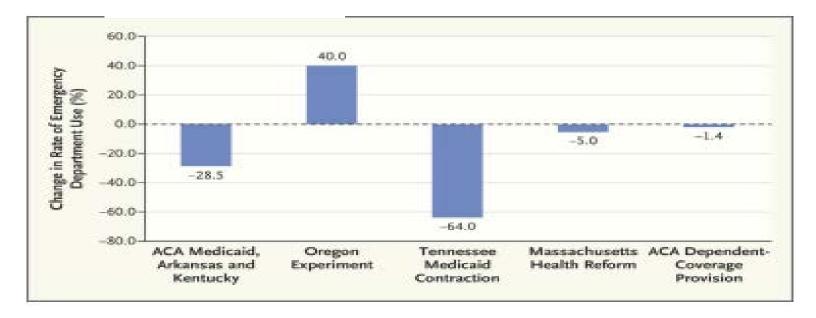

ne                         |
|                 | ** A lower rate is desirable                                                        |                                                                                                                  |                              | 1                          | •                                 | 1                                |                          | 1                           |                                        |

#### **Balancing and Understanding Measures**



#### How Many Emergency Department Visits are Really Avoidable?

How much of a problem are avoidable emergency department visits for health systems looking to reduce unnecessary utilization?



#### Health Insurance and Emergency Department Use — A Complex Relationship



Estimates of the Effect of Health Insurance Coverage on Emergency Department Visits. The three estimates on the left are from studies of individual-level data, whereas the two on the right are based on counts of aggregated emergency department visits.

Sommer BD and Simon K. Health Insurance and Emergency Department Use - A Complex Relationship. N Engl J Med. 2017 May 4;376(18):1708-1711.

# *Collaborating* together, we <u>can</u> make a real difference in people's lives.