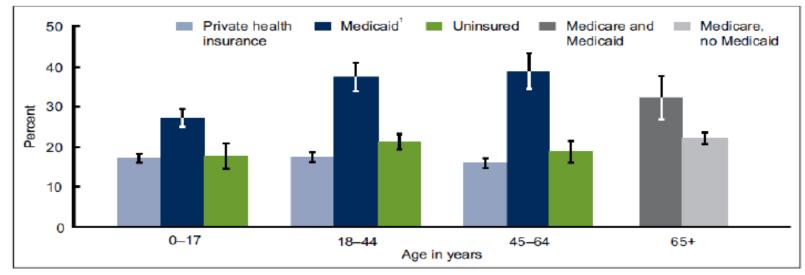

#### **ED Utilization**

- About 10-15% of all ED visits are for non-urgent or primary care treatable issues
- Medicaid beneficiaries are more likely to use the ED

<sup>1</sup>Includes Children's Health Insurance Program coverage.

NOTES: Error bars indicate 95% confidence intervals. Private, Medicaid, and uninsured categories are mutually exclusive. Persons with both private and Medicaid coverage are categorized as having private coverage. Access data table for Figure 2 at:

http://www.cdc.gov/nchs/data/databriefs/db38\_tables.pdf#2.

SOURCE: CDC/NCHS, National Health Interview Survey.