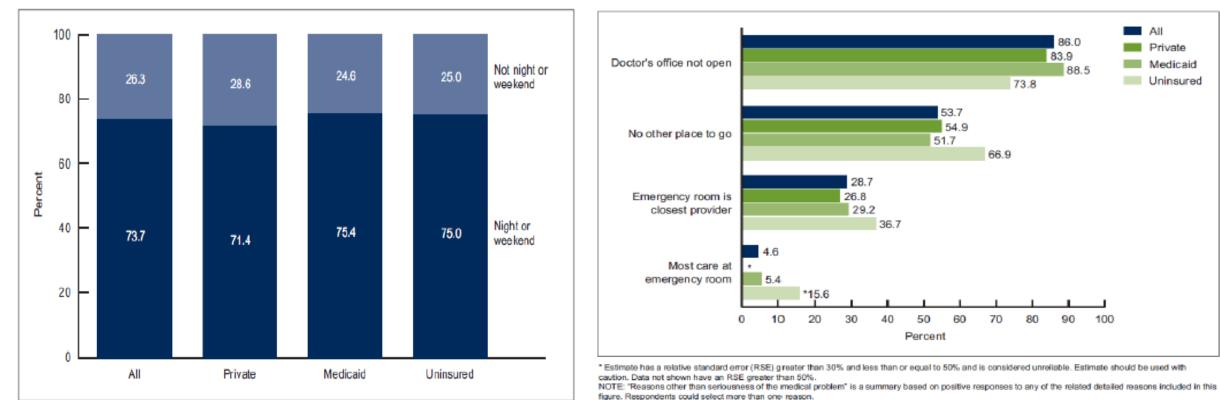

#### **Access Issues**

SOURCE: CDC/NCHS, National Health Interview Survey, 2012.

SOURCE: CDC/NCHS, National Health Interview Survey, 2012.