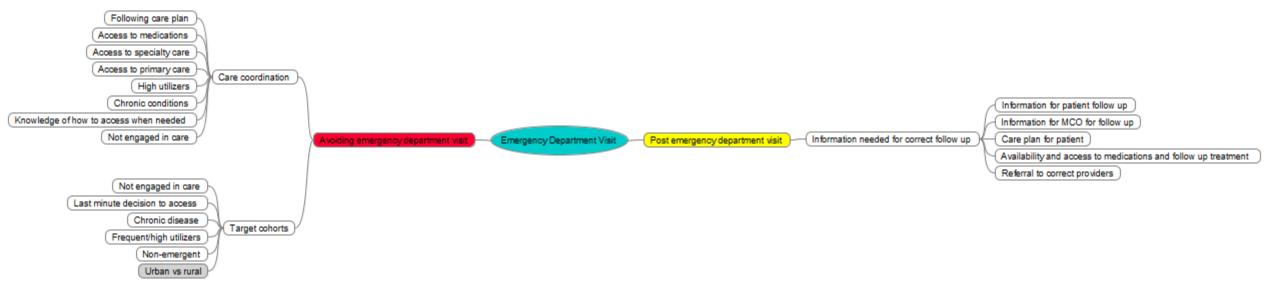

# **Quality Subcommittee Bylaws**

- The Committee's functions are advisory and shall include:
  - Monitoring ongoing metrics and ensuring findings are reported on a regularly scheduled basis (quarterly or annually)
    - For the measure designated for the ED Quality Subcommittee they received measures
  - Ensuring key quality initiatives are identified to align with regulatory and business requirements;
  - Overseeing quality improvement projects and ensuring coordination and integration of the quality improvement activities

# Initial Data Provided to Committee

- AMB ED Visits (7/1/2016-6/30/2017) broken down by age, region, urban/rural, race, and divided into Total Medicaid, Expansion, and Non-Expansion.
- ED Visits by CPT Code (7/1/2016-6/30/2017) broken down by Top 10 Diagnosis Codes and divided into Total Medicaid, Expansion, and Non-Expansion.
- AMB ED Visits (7/1/2016-6/30/2017) broken down by Region and Healthy Louisiana Plans divided into Total Medicaid, Expansion, and Non-Expansion.
- ED Visits by Providers (7/1/2016-6/30/2017) Top 10 by Region demonstrating location, member months, visits, and rate per 1,000 MM
- Performance on the measure by each plan