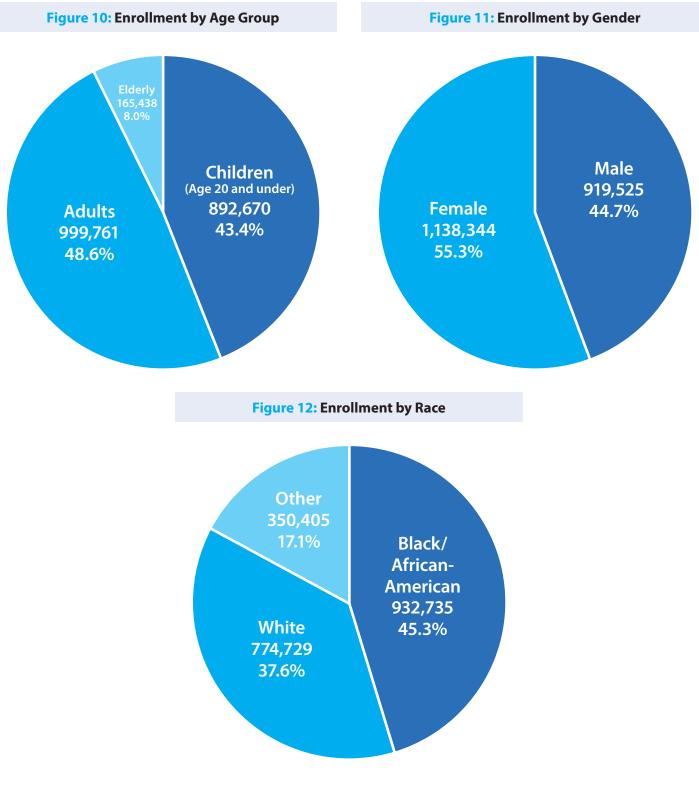

450,106<br>\$346,835,847 | Female           \$120,620,200           \$87,359,531           \$66,342,493           \$30,381,554           \$33,654,418           \$421,188,274 | Total         \$247,894,346         \$184,190,892         \$184,190,892         \$143,689,779         \$62,007,693         \$59,104,524         \$768,024,121 | Total<br>(across all races)           \$555,635,709           \$655,977,773           \$1,280,323,297           \$603,487,743           \$544,338,786           \$5,623,844,977 |                 |                 |

<sup>1</sup> From November 2021, the existing values for the race field were updated to the new MMIS race mapping system.

<sup>2</sup> Age as of January 1, 2022.

<sup>3</sup> Other includes all individuals not in Black/African-American or White.



Overall, there are more females (55.3%) than males (44.7%) enrolled in Medicaid (**Figure 11**). Though children age 18 and under are almost evenly split between female (49.2%) and male (50.8%), for enrollees of ages 19 and above, women account for 59.4% of enrollment (**Table 14**). This can probably be explained by the pregnant women programs, disproportionate number of female enrollees in very low income households, and longer life expectancy of females. These trends are true of all racial groups. **Tables 18–20** break down regional payments, enrollees and recipients by race and gender. **Figure 12** shows the percentage of enrollment by race: about 45.3% are Black or African Americans, 37.6% are White and 17.1% are other.

| Table 18: Enrollees by Region <sup>1</sup> , Race <sup>2</