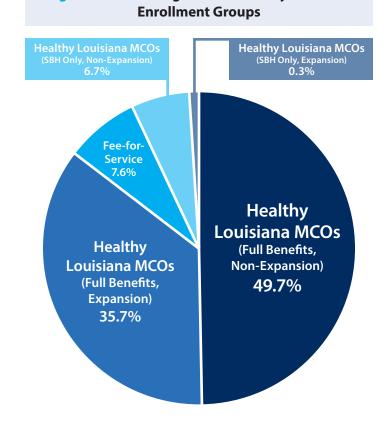

ts have access to full Medicaid benefits as well as additional benefits as offered by each plan.

Out of the total 2,057,869 unduplicated individuals enrolled in Louisiana Medicaid, 1,914,991 were enrolled in Healthy Louisiana. **Table 27** reflects the enrollment by region, health plan and service enrollment type. The majority of Healthy Louisiana enrollees received full benefit coverage. Only 158,690 of the total enrollees received SBH-Only coverage. **Table 28** breaks down enrollment by health plan, age group and gender. **Table 29** breaks down enrollment by age group, race and gender. **Figure 16** shows the proportion of enrollee groups by health plan and **Figure 17** shows the proportion of enrollment by age group. **Figure 18** shows the number of expansion enrollees by parish.



Figure 15: Percentage of Enrollees by Medicaid

<sup>6</sup> Due to the delay in CMS approval of MCO Per-Member-Per-Month (PMPM) rates effective January 1, 2021, payments to MCOs for coverage of benefits in CY 2021 were not recorded in MDW until SFY 2022, overstating payments actually made in SFY 2022. To address this overstatement a supplemental data file was created to capture the net PMPM and maternity kick payments for SFY 2021 that were paid to MCEs in SFY 2022.

|   | Table 27: Healthy Louisiana Enrollment per Plan by Region and Type of Service |         |                                          |                           |                              |         |         |                                                     |             |