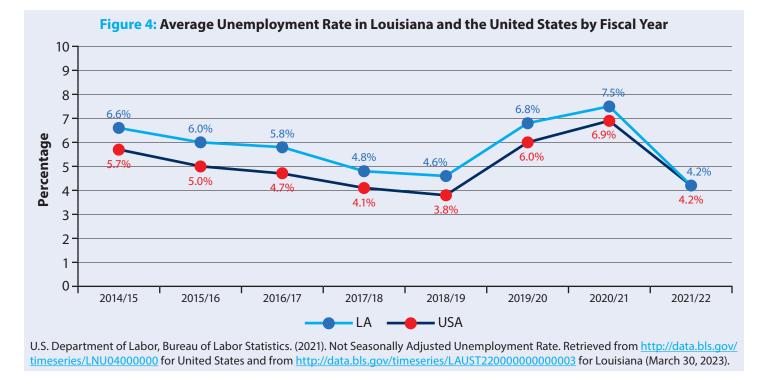

# List of Figures

| Figure 1: Louisiana Medicaid Average Annual Payment Per Recipient                                   | 9    |
|-----------------------------------------------------------------------------------------------------|------|
| Figure 2: Louisiana Medicaid Enrollees and Recipients                                               | . 10 |
| Figure 3: Enrollment Compared to Total Population                                                   | . 10 |
| Figure 4: Average Unemployment Rate in Louisiana and the United States by Fiscal Year               | . 12 |
| Figure 5: Expenditures by Budget Categories of Service                                              | . 14 |
| Figure 6: Louisiana Medicaid Coverage Groups and Income Eligibility Requirements                    | . 20 |
| Figure 7: Enrollment by Major Eligibility Groupings                                                 | . 21 |
| Figure 8: Parish Percentage of Population Enrolled in Medicaid                                      | . 25 |
| Figure 9: Parish Payments Per Recipient                                                             | . 25 |
| Figure 10: Enrollment by Age Group                                                                  | . 29 |
| Figure 11: Enrollment by Gender                                                                     | . 29 |
| Figure 12: Enrollment by Race                                                                       | . 29 |
| Figure 13: Percentage of Payments and Enrollment by Basis of Eligibility                            | . 33 |
| Figure 14: Percentage of Recipients and Payments Ranked by Payments                                 | . 36 |
| Figure 15: Percentage of Enrollees by Medicaid Enrollment Groups                                    | . 39 |
| Figure 16: Healthy Louisiana Enrollee Groups by Healthy Louisiana Plans                             | . 42 |
| Figure 17: Healthy Louisiana Enrollee Groups by Age Group                                           | . 42 |
| Figure 18: Expansion Enrollment by Parish                                                           | . 43 |
| Figure 19: Healthy Louisiana Payments Compared with Enrollment Groups by Categories of Service      | . 45 |
| Figure 20: Dental Benefits Plan Manager Payments by Payment Group                                   | . 46 |
| Figure 21: Dental Benefits Plan Manager Recipients by Payment Group                                 | . 46 |
| Figure 22: Top Ten Provider Types (Public and Private) Based on Total Payments Fee-for-Service Only | . 51 |
| Figure 23: Historical Waiver Filled Slots by State Fiscal Year                                      | . 59 |
| Figure 24: Historical Waiver Recipients by State Fiscal Year                                        | . 59 |
| Figure 25: Historical Waiver Total Payments by State Fiscal Year                                    | . 59 |