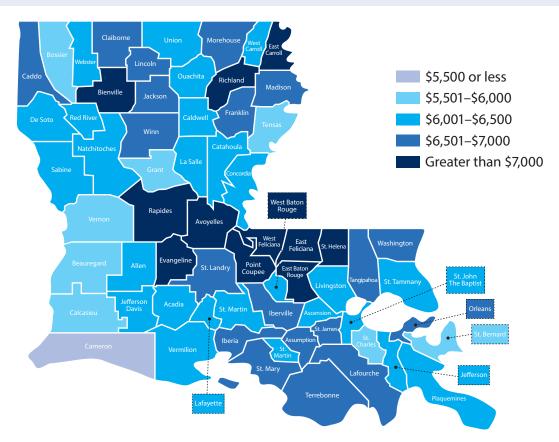

# List of Figures

| Figure 1: Louisiana Medicaid Average Annual Payment Per Recipient                                   | 9    |
|-----------------------------------------------------------------------------------------------------|------|
| Figure 2: Louisiana Medicaid Enrollees and Recipients                                               | . 10 |
| Figure 3: Enrollment Compared to Total Population                                                   | . 10 |
| Figure 4: Average Unemployment Rate in Louisiana and the United States by Fiscal Year               | . 12 |
| Figure 5: Expenditures by Budget Categories of Service                                              | . 14 |
| Figure 6: Louisiana Medicaid Coverage Groups and Income Eligibility Requirements                    | . 20 |
| Figure 7: Enrollment by Major Eligibility Groupings                                                 | . 21 |
| Figure 8: Parish Percentage of Population Enrolled in Medicaid                                      | . 25 |
| Figure 9: Parish Payments Per Recipient                                                             | . 25 |
| Figure 10: Enrollment by Age Group                                                                  | . 29 |
| Figure 11: Enrollment by Gender                                                                     | . 29 |
| Figure 12: Enrollment by Race                                                                       | . 29 |
| Figure 13: Percentage of Payments and Enrollment by Basis of Eligibility                            | . 33 |
| Figure 14: Percentage of Recipients and Payments Ranked by Payments                                 | . 36 |
| Figure 15: Percentage of Enrollees by Medicaid Enrollment Groups                                    | . 39 |
| Figure 16: Healthy Louisiana Enrollee Groups by Healthy Louisiana Plans                             | . 42 |
| Figure 17: Healthy Louisiana Enrollee Groups by Age Group                                           | . 42 |
| Figure 18: Expansion Enrollment by Parish                                                           | . 43 |
| Figure 19: Healthy Louisiana Payments Compared with Enrollment Groups by Categories of Service      | . 45 |
| Figure 20: Dental Benefits Plan Manager Payments by Payment Group                                   | . 46 |
| Figure 21: Dental Benefits Plan Manager Recipients by Payment Group                                 | . 46 |
| Figure 22: Top Ten Provider Types (Public and Private) Based on Total Payments Fee-for-Service Only | . 51 |
| Figure 23: Historical Waiver Filled Slots by State Fiscal Year                                      | . 59 |
| Figure 24: Historical Waiver Recipients by State Fiscal Year                                        | . 59 |
| Figure 25: Historical Waiver Total Payments by State Fiscal Year                                    | . 59 |