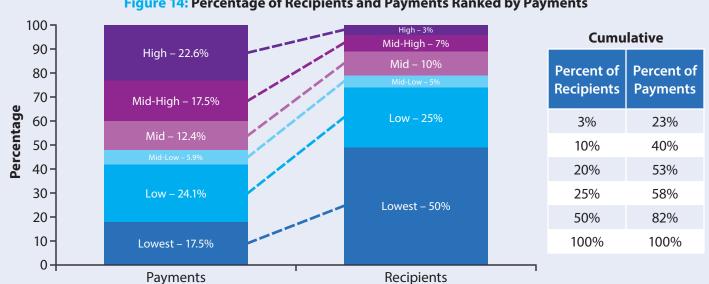

abled and low income families. Since Medicaid is an entitlement program, Louisiana cannot limit the number of enrollees in Medicaid, nor can they be selective in who is allowed to receive services as long as the Medicaid eligibility requirements are met. **Figure 14** shows the percentage of payments and recipients ranked by payments. The majority of recipients only require minimal services. A few recipients with intensive care needs account for a disproportionate share of total payments. During SFY 2021/22, of all Medicaid recipients, the top 3% of recipients accounted for 22.6% of all payments. The cumulative top 50% of recipients accounted for approximately 82.5% of total payments, while the least expensive recipients, the other 50%, only made up approximately 17.5% of total payments.



Figure 14: Percentage of Recipients and Payments Ranked by Payments

Table 25 breaks down the top 3% of recipients by payment based on their top 10 type cases ranked by payment. Long-Term Care (LTC) is the highest paid case type in this recipient group, accounting for about \$902 million in payment.

|                                            | Та         | able 25: Top 1  | 0 Case Type   | s of Top 3 Pe     | cent of Medi              | caid Recipie | ents                   |                 |
|--------------------------------------------|------------|-----------------|---------------|-------------------|---------------------------|--------------|------------------------|-----------------|
| Case Types                                 | Recipients | Nursing         | Personal Care | Pr