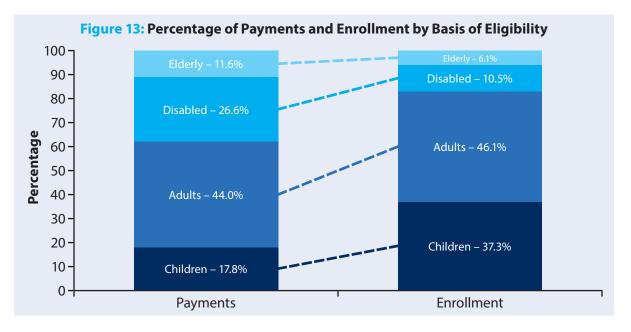

e state figures are unduplicated for entire state, while numbers are unduplicated within the region.

<sup>3</sup> From November 2021, the existing values for the race field were updated to the new MMIS race mapping system

<sup>4</sup> Other includes all individuals not in Black/African-American or White.

### **Basis of Eligibility**

During SFY 2021/22, there were 2,057,869 unduplicated Medicaid enrollees. All enrollees are placed into one of four **Basis of Eligibility** (**BOE**) categories depending on age or disability according to the hierarchy shown in Figure 13 below. Based on total payments by BOE, children and adults together made up 83.4% of enrollment, but only 62.1% of payments. The elderly and disabled collectively accounted for 16.6% of enrollment, but 37.9% of payments.



Tables 21–23 present BOE by race and gender. Table 21 shows the payments for each BOE by race and gender. The highest portion of payments were expended on behalf of adults with \$6.4 billion (44.0%), while the lowest were on behalf of the elderly with \$1.7 billion (11.6%). As shown in Tables 22 and 23, adults account for the highest number of Medicaid recipients and enrollees. For the SFY, there were 903,834 (43.7%) adult recipients and 1,011,790 (49.2%) adult enrollees.

| Table 21: Payments by Basis of Eligibility, Race <sup>1</sup> and Gender |