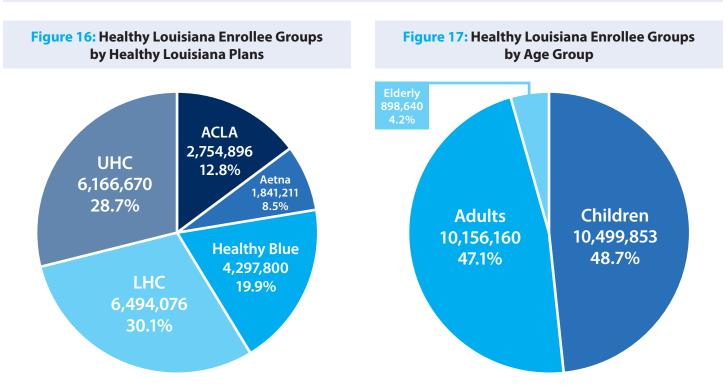

# List of Figures

| Figure 1: Louisiana Medicaid Average Annual Payment Per Recipient                                   | 9    |
|-----------------------------------------------------------------------------------------------------|------|
| Figure 2: Louisiana Medicaid Enrollees and Recipients                                               | . 10 |
| Figure 3: Enrollment Compared to Total Population                                                   | . 10 |
| Figure 4: Average Unemployment Rate in Louisiana and the United States by Fiscal Year               | . 12 |
| Figure 5: Expenditures by Budget Categories of Service                                              | . 14 |
| Figure 6: Louisiana Medicaid Coverage Groups and Income Eligibility Requirements                    | . 20 |
| Figure 7: Enrollment by Major Eligibility Groupings                                                 | . 21 |
| Figure 8: Parish Percentage of Population Enrolled in Medicaid                                      | . 25 |
| Figure 9: Parish Payments Per Recipient                                                             | . 25 |
| Figure 10: Enrollment by Age Group                                                                  | . 29 |
| Figure 11: Enrollment by Gender                                                                     | . 29 |
| Figure 12: Enrollment by Race                                                                       | . 29 |
| Figure 13: Percentage of Payments and Enrollment by Basis of Eligibility                            | . 33 |
| Figure 14: Percentage of Recipients and Payments Ranked by Payments                                 | . 36 |
| Figure 15: Percentage of Enrollees by Medicaid Enrollment Groups                                    | . 39 |
| Figure 16: Healthy Louisiana Enrollee Groups by Healthy Louisiana Plans                             | . 42 |
| Figure 17: Healthy Louisiana Enrollee Groups by Age Group                                           | . 42 |
| Figure 18: Expansion Enrollment by Parish                                                           | . 43 |
| Figure 19: Healthy Louisiana Payments Compared with Enrollment Groups by Categories of Service      | . 45 |
| Figure 20: Dental Benefits Plan Manager Payments by Payment Group                                   | . 46 |
| Figure 21: Dental Benefits Plan Manager Recipients by Payment Group                                 | . 46 |
| Figure 22: Top Ten Provider Types (Public and Private) Based on Total Payments Fee-for-Service Only | . 51 |
| Figure 23: Historical Waiver Filled Slots by State Fiscal Year                                      | . 59 |
| Figure 24: Historical Waiver Recipients by State Fiscal Year                                        | . 59 |
| Figure 25: Historical Waiver Total Payments by State Fiscal Year                                    | . 59 |