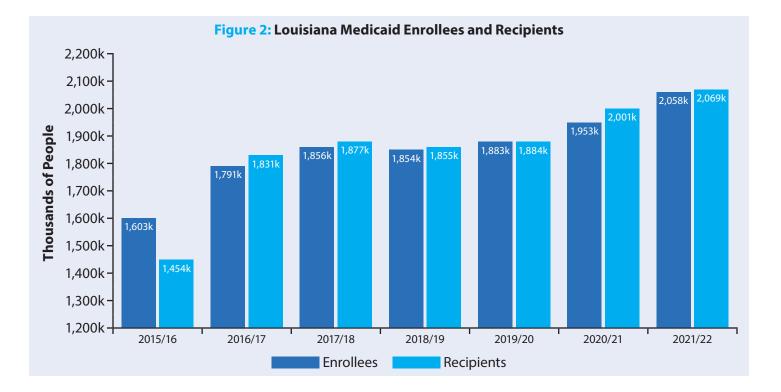

# List of Figures

| Figure 1: Louisiana Medicaid Average Annual Payment Per Recipient                                   | 9    |
|-----------------------------------------------------------------------------------------------------|------|
| Figure 2: Louisiana Medicaid Enrollees and Recipients                                               | . 10 |
| Figure 3: Enrollment Compared to Total Population                                                   | . 10 |
| Figure 4: Average Unemployment Rate in Louisiana and the United States by Fiscal Year               | . 12 |
| Figure 5: Expenditures by Budget Categories of Service                                              | . 14 |
| Figure 6: Louisiana Medicaid Coverage Groups and Income Eligibility Requirements                    | . 20 |
| Figure 7: Enrollment by Major Eligibility Groupings                                                 | . 21 |
| Figure 8: Parish Percentage of Population Enrolled in Medicaid                                      | . 25 |
| Figure 9: Parish Payments Per Recipient                                                             | . 25 |
| Figure 10: Enrollment by Age Group                                                                  | . 29 |
| Figure 11: Enrollment by Gender                                                                     | . 29 |
| Figure 12: Enrollment by Race                                                                       | . 29 |
| Figure 13: Percentage of Payments and Enrollment by Basis of Eligibility                            | . 33 |
| Figure 14: Percentage of Recipients and Payments Ranked by Payments                                 | . 36 |
| Figure 15: Percentage of Enrollees by Medicaid Enrollment Groups                                    | . 39 |
| Figure 16: Healthy Louisiana Enrollee Groups by Healthy Louisiana Plans                             | . 42 |
| Figure 17: Healthy Louisiana Enrollee Groups by Age Group                                           | . 42 |
| Figure 18: Expansion Enrollment by Parish                                                           | . 43 |
| Figure 19: Healthy Louisiana Payments Compared with Enrollment Groups by Categories of Service      | . 45 |
| Figure 20: Dental Benefits Plan Manager Payments by Payment Group                                   | . 46 |
| Figure 21: Dental Benefits Plan Manager Recipients by Payment Group                                 | . 46 |
| Figure 22: Top Ten Provider Types (Public and Private) Based on Total Payments Fee-for-Service Only | . 51 |
| Figure 23: Historical Waiver Filled Slots by State Fiscal Year                                      | . 59 |
| Figure 24: Historical Waiver Recipients by State Fiscal Year                                        | . 59 |
| Figure 25: Historical Waiver Total Payments by State Fiscal Year                                    | . 59 |