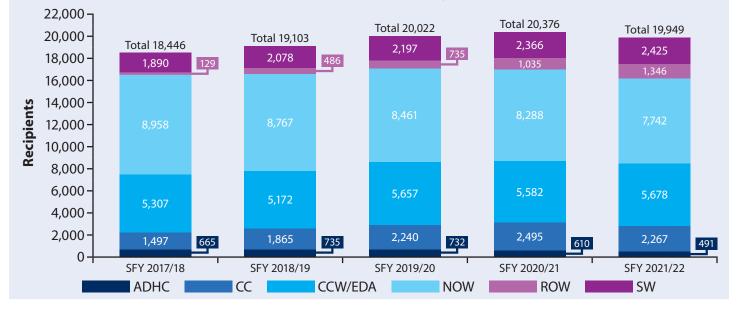

# List of Figures

| Figure 1: Louisiana Medicaid Average Annual Payment Per Recipient                                   | 9    |
|-----------------------------------------------------------------------------------------------------|------|
| Figure 2: Louisiana Medicaid Enrollees and Recipients                                               | . 10 |
| Figure 3: Enrollment Compared to Total Population                                                   | . 10 |
| Figure 4: Average Unemployment Rate in Louisiana and the United States by Fiscal Year               | . 12 |
| Figure 5: Expenditures by Budget Categories of Service                                              | . 14 |
| Figure 6: Louisiana Medicaid Coverage Groups and Income Eligibility Requirements                    | . 20 |
| Figure 7: Enrollment by Major Eligibility Groupings                                                 | . 21 |
| Figure 8: Parish Percentage of Population Enrolled in Medicaid                                      | . 25 |
| Figure 9: Parish Payments Per Recipient                                                             | . 25 |
| Figure 10: Enrollment by Age Group                                                                  | . 29 |
| Figure 11: Enrollment by Gender                                                                     | . 29 |
| Figure 12: Enrollment by Race                                                                       | . 29 |
| Figure 13: Percentage of Payments and Enrollment by Basis of Eligibility                            | . 33 |
| Figure 14: Percentage of Recipients and Payments Ranked by Payments                                 | . 36 |
| Figure 15: Percentage of Enrollees by Medicaid Enrollment Groups                                    | . 39 |
| Figure 16: Healthy Louisiana Enrollee Groups by Healthy Louisiana Plans                             | . 42 |
| Figure 17: Healthy Louisiana Enrollee Groups by Age Group                                           | . 42 |
| Figure 18: Expansion Enrollment by Parish                                                           | . 43 |
| Figure 19: Healthy Louisiana Payments Compared with Enrollment Groups by Categories of Service      | . 45 |
| Figure 20: Dental Benefits Plan Manager Payments by Payment Group                                   | . 46 |
| Figure 21: Dental Benefits Plan Manager Recipients by Payment Group                                 | . 46 |
| Figure 22: Top Ten Provider Types (Public and Private) Based on Total Payments Fee-for-Service Only | . 51 |
| Figure 23: Historical Waiver Filled Slots by State Fiscal Year                                      | . 59 |
| Figure 24: Historical Waiver Recipients by State Fiscal Year                                        | . 59 |
| Figure 25: Historical Waiver Total Payments by State Fiscal Year                                    | . 59 |