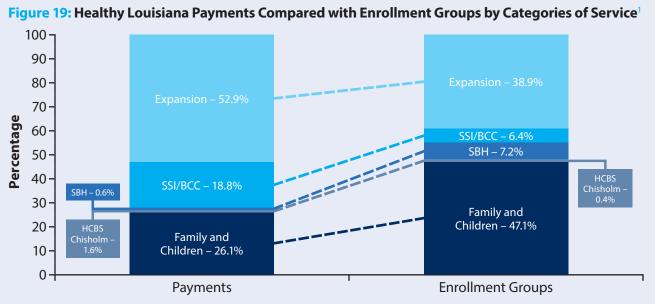

# List of Figures

| Figure 1: Louisiana Medicaid Average Annual Payment Per Recipient                                   | 9    |
|-----------------------------------------------------------------------------------------------------|------|
| Figure 2: Louisiana Medicaid Enrollees and Recipients                                               | . 10 |
| Figure 3: Enrollment Compared to Total Population                                                   | . 10 |
| Figure 4: Average Unemployment Rate in Louisiana and the United States by Fiscal Year               | . 12 |
| Figure 5: Expenditures by Budget Categories of Service                                              | . 14 |
| Figure 6: Louisiana Medicaid Coverage Groups and Income Eligibility Requirements                    | . 20 |
| Figure 7: Enrollment by Major Eligibility Groupings                                                 | . 21 |
| Figure 8: Parish Percentage of Population Enrolled in Medicaid                                      | . 25 |
| Figure 9: Parish Payments Per Recipient                                                             | . 25 |
| Figure 10: Enrollment by Age Group                                                                  | . 29 |
| Figure 11: Enrollment by Gender                                                                     | . 29 |
| Figure 12: Enrollment by Race                                                                       | . 29 |
| Figure 13: Percentage of Payments and Enrollment by Basis of Eligibility                            | . 33 |
| Figure 14: Percentage of Recipients and Payments Ranked by Payments                                 | . 36 |
| Figure 15: Percentage of Enrollees by Medicaid Enrollment Groups                                    | . 39 |
| Figure 16: Healthy Louisiana Enrollee Groups by Healthy Louisiana Plans                             | . 42 |
| Figure 17: Healthy Louisiana Enrollee Groups by Age Group                                           | . 42 |
| Figure 18: Expansion Enrollment by Parish                                                           | . 43 |
| Figure 19: Healthy Louisiana Payments Compared with Enrollment Groups by Categories of Service      | . 45 |
| Figure 20: Dental Benefits Plan Manager Payments by Payment Group                                   | . 46 |
| Figure 21: Dental Benefits Plan Manager Recipients by Payment Group                                 | . 46 |
| Figure 22: Top Ten Provider Types (Public and Private) Based on Total Payments Fee-for-Service Only | . 51 |
| Figure 23: Historical Waiver Filled Slots by State Fiscal Year                                      | . 59 |
| Figure 24: Historical Waiver Recipients by State Fiscal Year                                        | . 59 |
| Figure 25: Historical Waiver Total Payments by State Fiscal Year                                    | . 59 |