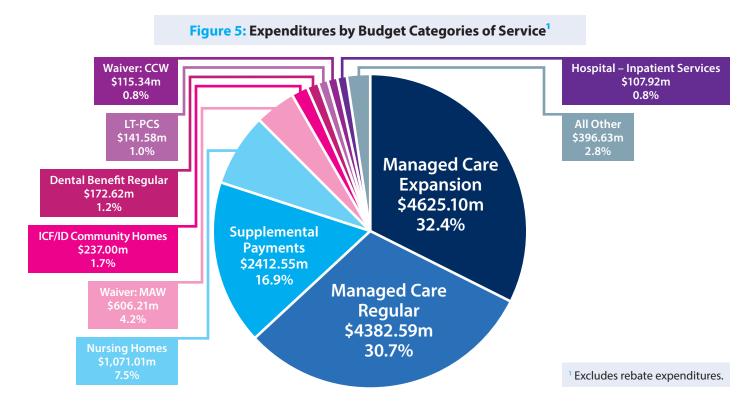

# List of Figures

| Figure 1: Louisiana Medicaid Average Annual Payment Per Recipient                                   | 9    |
|-----------------------------------------------------------------------------------------------------|------|
| Figure 2: Louisiana Medicaid Enrollees and Recipients                                               | . 10 |
| Figure 3: Enrollment Compared to Total Population                                                   | . 10 |
| Figure 4: Average Unemployment Rate in Louisiana and the United States by Fiscal Year               | . 12 |
| Figure 5: Expenditures by Budget Categories of Service                                              | . 14 |
| Figure 6: Louisiana Medicaid Coverage Groups and Income Eligibility Requirements                    | . 20 |
| Figure 7: Enrollment by Major Eligibility Groupings                                                 | . 21 |
| Figure 8: Parish Percentage of Population Enrolled in Medicaid                                      | . 25 |
| Figure 9: Parish Payments Per Recipient                                                             | . 25 |
| Figure 10: Enrollment by Age Group                                                                  | . 29 |
| Figure 11: Enrollment by Gender                                                                     | . 29 |
| Figure 12: Enrollment by Race                                                                       | . 29 |
| Figure 13: Percentage of Payments and Enrollment by Basis of Eligibility                            | . 33 |
| Figure 14: Percentage of Recipients and Payments Ranked by Payments                                 | . 36 |
| Figure 15: Percentage of Enrollees by Medicaid Enrollment Groups                                    | . 39 |
| Figure 16: Healthy Louisiana Enrollee Groups by Healthy Louisiana Plans                             | . 42 |
| Figure 17: Healthy Louisiana Enrollee Groups by Age Group                                           | . 42 |
| Figure 18: Expansion Enrollment by Parish                                                           | . 43 |
| Figure 19: Healthy Louisiana Payments Compared with Enrollment Groups by Categories of Service      | . 45 |
| Figure 20: Dental Benefits Plan Manager Payments by Payment Group                                   | . 46 |
| Figure 21: Dental Benefits Plan Manager Recipients by Payment Group                                 | . 46 |
| Figure 22: Top Ten Provider Types (Public and Private) Based on Total Payments Fee-for-Service Only | . 51 |
| Figure 23: Historical Waiver Filled Slots by State Fiscal Year                                      | . 59 |
| Figure 24: Historical Waiver Recipients by State Fiscal Year                                        | . 59 |
| Figure 25: Historical Waiver Total Payments by State Fiscal Year                                    | . 59 |