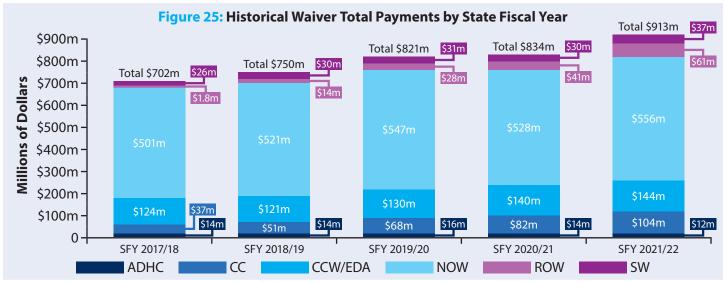

# List of Figures

| Figure 1: Louisiana Medicaid Average Annual Payment Per Recipient                                   | 9    |
|-----------------------------------------------------------------------------------------------------|------|
| Figure 2: Louisiana Medicaid Enrollees and Recipients                                               | . 10 |
| Figure 3: Enrollment Compared to Total Population                                                   | . 10 |
| Figure 4: Average Unemployment Rate in Louisiana and the United States by Fiscal Year               | . 12 |
| Figure 5: Expenditures by Budget Categories of Service                                              | . 14 |
| Figure 6: Louisiana Medicaid Coverage Groups and Income Eligibility Requirements                    | . 20 |
| Figure 7: Enrollment by Major Eligibility Groupings                                                 | . 21 |
| Figure 8: Parish Percentage of Population Enrolled in Medicaid                                      | . 25 |
| Figure 9: Parish Payments Per Recipient                                                             | . 25 |
| Figure 10: Enrollment by Age Group                                                                  | . 29 |
| Figure 11: Enrollment by Gender                                                                     | . 29 |
| Figure 12: Enrollment by Race                                                                       | . 29 |
| Figure 13: Percentage of Payments and Enrollment by Basis of Eligibility                            | . 33 |
| Figure 14: Percentage of Recipients and Payments Ranked by Payments                                 | . 36 |
| Figure 15: Percentage of Enrollees by Medicaid Enrollment Groups                                    | . 39 |
| Figure 16: Healthy Louisiana Enrollee Groups by Healthy Louisiana Plans                             | . 42 |
| Figure 17: Healthy Louisiana Enrollee Groups by Age Group                                           | . 42 |
| Figure 18: Expansion Enrollment by Parish                                                           | . 43 |
| Figure 19: Healthy Louisiana Payments Compared with Enrollment Groups by Categories of Service      | . 45 |
| Figure 20: Dental Benefits Plan Manager Payments by Payment Group                                   | . 46 |
| Figure 21: Dental Benefits Plan Manager Recipients by Payment Group                                 | . 46 |
| Figure 22: Top Ten Provider Types (Public and Private) Based on Total Payments Fee-for-Service Only | . 51 |
| Figure 23: Historical Waiver Filled Slots by State Fiscal Year                                      | . 59 |
| Figure 24: Historical Waiver Recipients by State Fiscal Year                                        | . 59 |
| Figure 25: Historical Waiver Total Payments by State Fiscal Year                                    | . 59 |