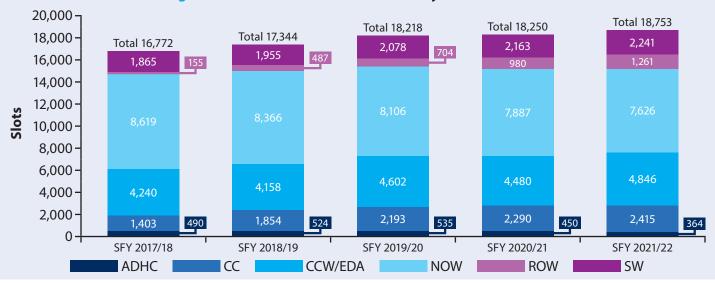

# List of Figures

| Figure 1: Louisiana Medicaid Average Annual Payment Per Recipient                                   | 9    |
|-----------------------------------------------------------------------------------------------------|------|
| Figure 2: Louisiana Medicaid Enrollees and Recipients                                               | . 10 |
| Figure 3: Enrollment Compared to Total Population                                                   | . 10 |
| Figure 4: Average Unemployment Rate in Louisiana and the United States by Fiscal Year               | . 12 |
| Figure 5: Expenditures by Budget Categories of Service                                              | . 14 |
| Figure 6: Louisiana Medicaid Coverage Groups and Income Eligibility Requirements                    | . 20 |
| Figure 7: Enrollment by Major Eligibility Groupings                                                 | . 21 |
| Figure 8: Parish Percentage of Population Enrolled in Medicaid                                      | . 25 |
| Figure 9: Parish Payments Per Recipient                                                             | . 25 |
| Figure 10: Enrollment by Age Group                                                                  | . 29 |
| Figure 11: Enrollment by Gender                                                                     | . 29 |
| Figure 12: Enrollment by Race                                                                       | . 29 |
| Figure 13: Percentage of Payments and Enrollment by Basis of Eligibility                            | . 33 |
| Figure 14: Percentage of Recipients and Payments Ranked by Payments                                 | . 36 |
| Figure 15: Percentage of Enrollees by Medicaid Enrollment Groups                                    | . 39 |
| Figure 16: Healthy Louisiana Enrollee Groups by Healthy Louisiana Plans                             | . 42 |
| Figure 17: Healthy Louisiana Enrollee Groups by Age Group                                           | . 42 |
| Figure 18: Expansion Enrollment by Parish                                                           | . 43 |
| Figure 19: Healthy Louisiana Payments Compared with Enrollment Groups by Categories of Service      | . 45 |
| Figure 20: Dental Benefits Plan Manager Payments by Payment Group                                   | . 46 |
| Figure 21: Dental Benefits Plan Manager Recipients by Payment Group                                 | . 46 |
| Figure 22: Top Ten Provider Types (Public and Private) Based on Total Payments Fee-for-Service Only | . 51 |
| Figure 23: Historical Waiver Filled Slots by State Fiscal Year                                      | . 59 |
| Figure 24: Historical Waiver Recipients by State Fiscal Year                                        | . 59 |
| Figure 25: Historical Waiver Total Payments by State Fiscal Year                                    | . 59 |