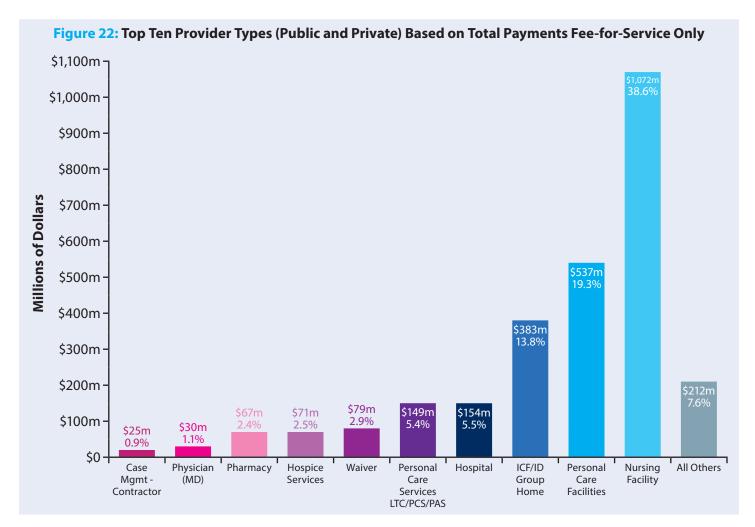

# List of Figures

| Figure 1: Louisiana Medicaid Average Annual Payment Per Recipient                                   | 9    |
|-----------------------------------------------------------------------------------------------------|------|
| Figure 2: Louisiana Medicaid Enrollees and Recipients                                               | . 10 |
| Figure 3: Enrollment Compared to Total Population                                                   | . 10 |
| Figure 4: Average Unemployment Rate in Louisiana and the United States by Fiscal Year               | . 12 |
| Figure 5: Expenditures by Budget Categories of Service                                              | . 14 |
| Figure 6: Louisiana Medicaid Coverage Groups and Income Eligibility Requirements                    | . 20 |
| Figure 7: Enrollment by Major Eligibility Groupings                                                 | . 21 |
| Figure 8: Parish Percentage of Population Enrolled in Medicaid                                      | . 25 |
| Figure 9: Parish Payments Per Recipient                                                             | . 25 |
| Figure 10: Enrollment by Age Group                                                                  | . 29 |
| Figure 11: Enrollment by Gender                                                                     | . 29 |
| Figure 12: Enrollment by Race                                                                       | . 29 |
| Figure 13: Percentage of Payments and Enrollment by Basis of Eligibility                            | . 33 |
| Figure 14: Percentage of Recipients and Payments Ranked by Payments                                 | . 36 |
| Figure 15: Percentage of Enrollees by Medicaid Enrollment Groups                                    | . 39 |
| Figure 16: Healthy Louisiana Enrollee Groups by Healthy Louisiana Plans                             | . 42 |
| Figure 17: Healthy Louisiana Enrollee Groups by Age Group                                           | . 42 |
| Figure 18: Expansion Enrollment by Parish                                                           | . 43 |
| Figure 19: Healthy Louisiana Payments Compared with Enrollment Groups by Categories of Service      | . 45 |
| Figure 20: Dental Benefits Plan Manager Payments by Payment Group                                   | . 46 |
| Figure 21: Dental Benefits Plan Manager Recipients by Payment Group                                 | . 46 |
| Figure 22: Top Ten Provider Types (Public and Private) Based on Total Payments Fee-for-Service Only | . 51 |
| Figure 23: Historical Waiver Filled Slots by State Fiscal Year                                      | . 59 |
| Figure 24: Historical Waiver Recipients by State Fiscal Year                                        | . 59 |
| Figure 25: Historical Waiver Total Payments by State Fiscal Year                                    | . 59 |