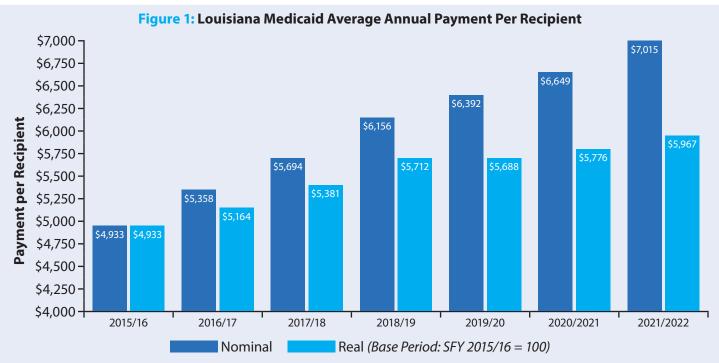

# List of Figures

| Figure 1: Louisiana Medicaid Average Annual Payment Per Recipient                                   | 9    |
|-----------------------------------------------------------------------------------------------------|------|
| Figure 2: Louisiana Medicaid Enrollees and Recipients                                               | . 10 |
| Figure 3: Enrollment Compared to Total Population                                                   | . 10 |
| Figure 4: Average Unemployment Rate in Louisiana and the United States by Fiscal Year               | . 12 |
| Figure 5: Expenditures by Budget Categories of Service                                              | . 14 |
| Figure 6: Louisiana Medicaid Coverage Groups and Income Eligibility Requirements                    | . 20 |
| Figure 7: Enrollment by Major Eligibility Groupings                                                 | . 21 |
| Figure 8: Parish Percentage of Population Enrolled in Medicaid                                      | . 25 |
| Figure 9: Parish Payments Per Recipient                                                             | . 25 |
| Figure 10: Enrollment by Age Group                                                                  | . 29 |
| Figure 11: Enrollment by Gender                                                                     | . 29 |
| Figure 12: Enrollment by Race                                                                       | . 29 |
| Figure 13: Percentage of Payments and Enrollment by Basis of Eligibility                            | . 33 |
| Figure 14: Percentage of Recipients and Payments Ranked by Payments                                 | . 36 |
| Figure 15: Percentage of Enrollees by Medicaid Enrollment Groups                                    | . 39 |
| Figure 16: Healthy Louisiana Enrollee Groups by Healthy Louisiana Plans                             | . 42 |
| Figure 17: Healthy Louisiana Enrollee Groups by Age Group                                           | . 42 |
| Figure 18: Expansion Enrollment by Parish                                                           | . 43 |
| Figure 19: Healthy Louisiana Payments Compared with Enrollment Groups by Categories of Service      | . 45 |
| Figure 20: Dental Benefits Plan Manager Payments by Payment Group                                   | . 46 |
| Figure 21: Dental Benefits Plan Manager Recipients by Payment Group                                 | . 46 |
| Figure 22: Top Ten Provider Types (Public and Private) Based on Total Payments Fee-for-Service Only | . 51 |
| Figure 23: Historical Waiver Filled Slots by State Fiscal Year                                      | . 59 |
| Figure 24: Historical Waiver Recipients by State Fiscal Year                                        | . 59 |
| Figure 25: Historical Waiver Total Payments by State Fiscal Year                                    | . 59 |