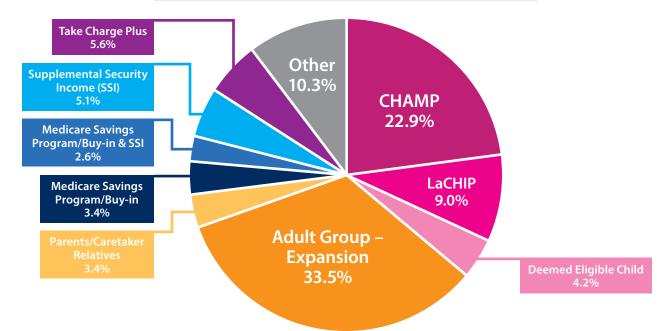

| Enrollment Statistics                                                           |     |
|---------------------------------------------------------------------------------|-----|
| Percentage of the Population                                                    |     |
| Age, Gender and Race                                                            |     |
| Basis of Eligibility                                                            |     |
| Recipients Ranked by Payments                                                   |     |
| Managed Care in Louisiana                                                       |     |
| Healthy Louisiana                                                               |     |
| Healthy Louisiana Enrollment                                                    |     |
| Categories of Assistance for Healthy Louisiana                                  |     |
| Supplemental Security Income (SSI) Related Seniors and People with Disabilities |     |
| Breast and Cervical Cancer                                                      |     |
| Home and Community-Based Services                                               |     |
| Expansion                                                                       |     |
| Families and Children                                                           |     |
| Foster Children                                                                 |     |
| LaCHIP Affordable Plan (LAP)                                                    |     |
| Specialized Behavioral Health Services                                          |     |
| Dental Benefits Plan Manager                                                    |     |
| Louisiana Behavioral Health Partnership                                         |     |
| Managed Care Payments                                                           |     |
| Fee-for-Service Providers                                                       |     |
| Medicaid Home and Community-Based Service Waivers                               |     |
| Adult Day Health Care Waiver                                                    |     |
| Children's Choice Waiver                                                        |     |
| Community Choices Waiver                                                        |     |
| New Opportunities Waiver                                                        |     |
| Residential Options Waiver                                                      |     |
| Supports Waiver                                                                 |     |
| Appendix A: Parish Level Tables                                                 |     |
| Appendix B: Budget Category of Services                                         | 110 |
| Appendix C: Glossary                                                            | 113 |
| Appendix D: Acronyms                                                            | 118 |
| Appendix E: Medicaid Office Information                                         | 120 |

# List of Figures

| Figure 1: Louisiana Medicaid Average Annual Payment Per Recipient                                   | 9    |
|-----------------------------------------------------------------------------------------------------|------|
| Figure 2: Louisiana Medicaid Enrollees and Recipients                                               | . 10 |
| Figure 3: Enrollment Compared to Total Population                                                   | . 10 |
| Figure 4: Average Unemployment Rate in Louisiana and the United States by Fiscal Year               | . 12 |
| Figure 5: Expenditures by Budget Categories of Service                                              | . 14 |
| Figure 6: Louisiana Medicaid Coverage Groups and Income Eligibility Requirements                    | . 20 |
| Figure 7: Enrollment by Major Eligibility Groupings                                                 | . 21 |
| Figure 8: Parish Percentage of Population Enrolled in Medicaid                                      | . 25 |
| Figure 9: Parish Payments Per Recipient                                                             | . 25 |
| Figure 10: Enrollment by Age Group                                                                  | . 29 |
| Figure 11: Enrollment by Gender                                                                     | . 29 |
| Figure 12: Enrollment by Race                                                                       | . 29 |
| Figure 13: Percentage of Payments and Enrollment by Basis of Eligibility                            | . 33 |
| Figure 14: Percentage of Recipients and Payments Ranked by Payments                                 | . 36 |
| Figure 15: Percentage of Enrollees by Medicaid Enrollment Groups                                    | . 39 |
| Figure 16: Healthy Louisiana Enrollee Groups by Healthy Louisiana Plans                             | . 42 |
| Figure 17: Healthy Louisiana Enrollee Groups by Age Group                                           | . 42 |
| Figure 18: Expansion Enrollment by Parish                                                           | . 43 |
| Figure 19: Healthy Louisiana Payments Compared with Enrollment Groups by Categories of Service      | . 45 |
| Figure 20: Dental Benefits Plan Manager Payments by Payment Group                                   | . 46 |
| Figure 21: Dental Benefits Plan Manager Recipients by Payment Group                                 | . 46 |
| Figure 22: Top Ten Provider Types (Public and Private) Based on Total Payments Fee-for-Service Only | . 51 |
| Figure 23: Historical Waiver Filled Slots by State Fiscal Year                                      | . 59 |
| Figure 24: Historical Waiver Recipients by State Fiscal Year                                        | . 59 |
| Figure 25: Historical Waiver Total Payments by State Fiscal Year                                    | . 59 |