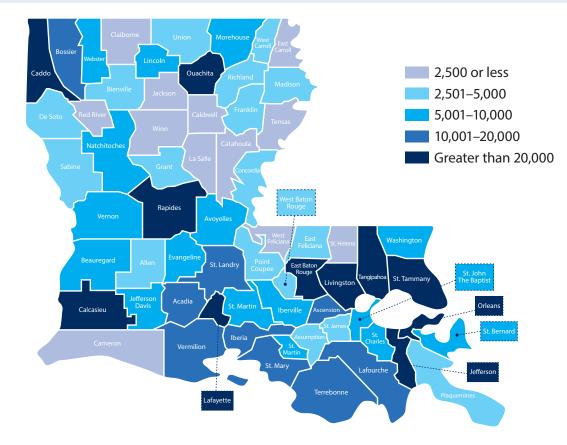

| 86,562       |  |  |  |
| Total                                                                                          | 156,156      | 165,355                    | 321,511      | 854,218    | 1,060,773                                    | 1,914,991    |  |  |  |

<sup>1</sup> Excluding incarcerated population.

<sup>2</sup> From November 2021, the existing values for the race field were updated to the new MMIS race mapping system.

<sup>3</sup> Age as of January 1, 2022.

<sup>4</sup> Other includes all individuals not in Black/African-American or White.

<sup>5</sup> The number of enrollees may not sum to the totals provided due to movement between plans during the SFY. Numbers are unduplicated.



### Figure 18: Expansion Enrollment by Parish



In regards to Medicaid Expansion, there were 781,760 unduplicated enrollees. Of these, 451,244 were female and 330,516 were male (**Tables 30** and **31**). The largest age group was ages 25-39 with 304,068 enrollees, and the smallest was ages 40-49 with 140,685. A full parish breakdown of expansion enrollment is available in **Table AA6** (which can be found on page 76 in **Appendix A**).

### Table 30: Expansion Enrollees<sup>1</sup> per Month by Age Group<sup>2</sup> and Gender

| Month                              | /<br>Male | Ages Under 2<br>Female | 5<br>Total | Male    | Ages 25–39<br>Female | Total   | Male   | Ages 40–49<br>Female | Total   |
|------------------------------------|-----------|------------------------|------------|---------|----------------------|---------|------