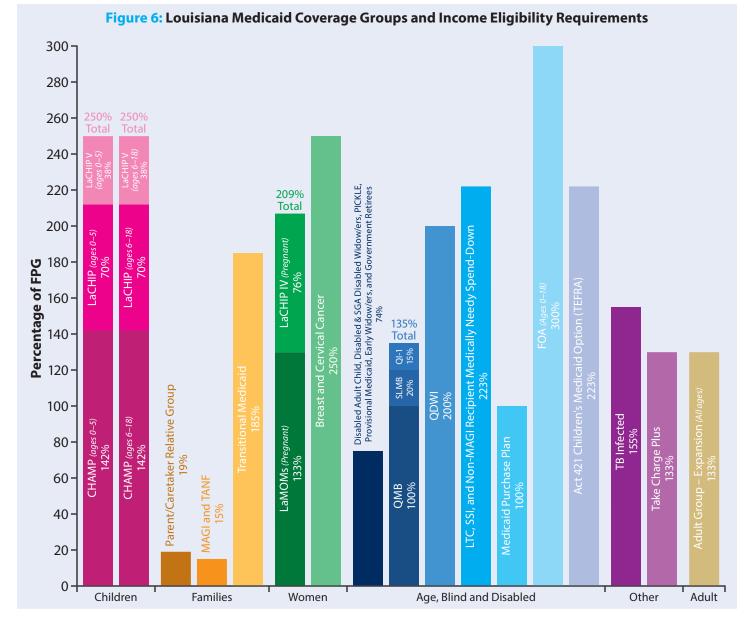

# List of Tables

| Table 1: Population Poverty Status for All Income Levels, Calendar Year 2021                          | . 11 |
|-------------------------------------------------------------------------------------------------------|------|
| Table 2: Medical Vendor Program Expenditures Means of Finance by State Fiscal Year                    | . 13 |
| Table 3: Medical Vendor Program Expenditures for Budget Programs by State Fiscal Year                 | . 13 |
| Table 4: Medical Vendor Administration Expenditures Means of Finance by State Fiscal Year             | . 13 |
| Table 5: Expenditures by Budget Category of Service                                                   |      |
| Table 6: Eligibility Requirements for Louisiana Medicaid                                              | . 16 |
| Table 7: 2022 Federal Poverty Guidelines for All States (Except Alaska and Hawaii)                    | . 19 |
| Table 8: Regular Medicaid Children and LaCHIP Enrollees, Recipients and Payments by Age Group         |      |
| Table 9: Medicare Premiums and Deductibles.                                                           |      |
| Table 10: Medicare Buy-In Requirements and Coverage                                                   |      |
| Table 11: Expenditures and Recipients for the Medicare Buy-In Program                                 | . 23 |
| Table 12: Enrollment, Population and Percentage of Population Enrolled by State Fiscal Year           | . 24 |
| Table 13: Population, Enrollees, Recipients and Payments by Region.                                   | . 26 |
| Table 14: Enrollees, Recipients, and Payments by Age Group and Gender                                 | . 27 |
| Table 15: Recipients by Age Group, Race and Gender                                                    | . 27 |
| Table 16: Enrollees by Age Group, Race and Gender.                                                    |      |
| Table 17: Payments by Age Group, Race and Gender                                                      |      |
| Table 18: Enrollees by Region, Race and Gender                                                        |      |
| Table 19: Recipients by Region, Race and Gender                                                       | . 31 |
| Table 20: Payments by Region, Race and Gender.                                                        |      |
| Table 21: Payments by Basis of Eligibility, Race and Gender.                                          | . 33 |
| Table 22: Recipients by Basis of Eligibility, Race and Gender                                         | . 34 |
| Table 23: Enrollees by Basis of Eligibility, Race and Gender                                          |      |
| Table 24: Enrollees per Month by Basis of Eligibility for SFY 2020/21 and SFY 2021/22                 |      |
| Table 25: Top 10 Case Types of Top 3 Percent of Medicaid Recipients.                                  | . 36 |
| Table 26: Number of Recipients Ranked by Payment                                                      |      |
| Table 27: Healthy Louisiana Enrollment per Plan by Region and Type of Service                         | . 40 |
| Table 28: Healthy Louisiana Enrollment per Plan by Age Group, Health Plan and Gender                  |      |
| Table 29: Healthy Louisiana Enrollment by Age Group, Race and Gender.                                 | . 42 |
| Table 30: Expansion Enrollees per Month by Age Group and Gender                                       |      |
| Table 31: Expansion Enrollees by Age Group, Race and Gender                                           |      |
| Table 32: Managed Care Encounter Payments for the Top Ten Provider Types Ranked by Payment            | . 48 |
| Table 33: Number of Managed Care Providers for the Top Ten Provider Types Ranked by Payment           | . 48 |
| Table 34: Managed Care Encounter Payments by Region for the Top Ten Provider Types                    |      |
| Ranked by Payment                                                                                     |      |
| Table 35: Payments, Number of Providers and Recipients by State for Out-of-State MCO Providers        |      |
| Table 36: Payments for the Top Ten Provider Types Ranked by Fee-for-Service Payments                  |      |
| Table 37: Number of Providers for the Top Ten Provider Types Ranked by Fee-for-Service Payments       |      |
| Table 38: Provider Payments and Participation Ratios                                                  |      |
| Table 39: Payments by Region for the Top Ten Provider Types Based on Payments                         | . 54 |
| Table 40:         Fee-for-Service Payments, Number of Providers and Recipients by State Based on      |      |
| Out-of-State Payments                                                                                 |      |
| Table 41: Home and Community-Based Service Waivers Eligible Populations and Income Limits             |      |
| Table 42: Home and Community-Based Service Waiver Slots, Recipients and Payments by State Fiscal Year | . 58 |

# List of Figures

| Figure 1: Louisiana Medicaid Average Annual Payment Per Recipient                                   | 9    |
|-----------------------------------------------------------------------------------------------------|------|
| Figure 2: Louisiana Medicaid Enrollees and Recipients                                               | . 10 |
| Figure 3: Enrollment Compared to Total Population                                                   | . 10 |
| Figure 4: Average Unemployment Rate in Louisiana and the United States by Fiscal Year               | . 12 |
| Figure 5: Expenditures by Budget Categories of Service                                              | . 14 |
| Figure 6: Louisiana Medicaid Coverage Groups and Income Eligibility Requirements                    | . 20 |
| Figure 7: Enrollment by Major Eligibility Groupings                                                 | . 21 |
| Figure 8: Parish Percentage of Population Enrolled in Medicaid                                      | . 25 |
| Figure 9: Parish Payments Per Recipient                                                             | . 25 |
| Figure 10: Enrollment by Age Group                                                                  | . 29 |
| Figure 11: Enrollment by Gender                                                                     | . 29 |
| Figure 12: Enrollment by Race                                                                       | . 29 |
| Figure 13: Percentage of Payments and Enrollment by Basis of Eligibility                            | . 33 |
| Figure 14: Percentage of Recipients and Payments Ranked by Payments                                 | . 36 |
| Figure 15: Percentage of Enrollees by Medicaid Enrollment Groups                                    | . 39 |
| Figure 16: Healthy Louisiana Enrollee Groups by Healthy Louisiana Plans                             | . 42 |
| Figure 17: Healthy Louisiana Enrollee Groups by Age Group                                           | . 42 |
| Figure 18: Expansion Enrollment by Parish                                                           | . 43 |
| Figure 19: Healthy Louisiana Payments Compared with Enrollment Groups by Categories of Service      | . 45 |
| Figure 20: Dental Benefits Plan Manager Payments by Payment Group                                   | . 46 |
| Figure 21: Dental Benefits Plan Manager Recipients by Payment Group                                 | . 46 |
| Figure 22: Top Ten Provider Types (Public and Private) Based on Total Payments Fee-for-Service Only | . 51 |
| Figure 23: Historical Waiver Filled Slots by State Fiscal Year                                      | . 59 |
| Figure 24: Historical Waiver Recipients by State Fiscal Year                                        | . 59 |
| Figure 25: Historical Waiver Total Payments by State Fiscal Year                                    | . 59 |