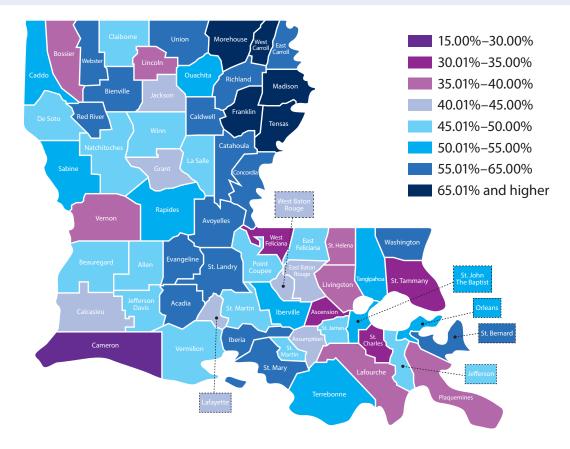

# List of Figures

| Figure 1: Louisiana Medicaid Average Annual Payment Per Recipient                                   | 9    |
|-----------------------------------------------------------------------------------------------------|------|
| Figure 2: Louisiana Medicaid Enrollees and Recipients                                               | . 10 |
| Figure 3: Enrollment Compared to Total Population                                                   | . 10 |
| Figure 4: Average Unemployment Rate in Louisiana and the United States by Fiscal Year               | . 12 |
| Figure 5: Expenditures by Budget Categories of Service                                              | . 14 |
| Figure 6: Louisiana Medicaid Coverage Groups and Income Eligibility Requirements                    | . 20 |
| Figure 7: Enrollment by Major Eligibility Groupings                                                 | . 21 |
| Figure 8: Parish Percentage of Population Enrolled in Medicaid                                      | . 25 |
| Figure 9: Parish Payments Per Recipient                                                             | . 25 |
| Figure 10: Enrollment by Age Group                                                                  | . 29 |
| Figure 11: Enrollment by Gender                                                                     | . 29 |
| Figure 12: Enrollment by Race                                                                       | . 29 |
| Figure 13: Percentage of Payments and Enrollment by Basis of Eligibility                            | . 33 |
| Figure 14: Percentage of Recipients and Payments Ranked by Payments                                 | . 36 |
| Figure 15: Percentage of Enrollees by Medicaid Enrollment Groups                                    | . 39 |
| Figure 16: Healthy Louisiana Enrollee Groups by Healthy Louisiana Plans                             | . 42 |
| Figure 17: Healthy Louisiana Enrollee Groups by Age Group                                           | . 42 |
| Figure 18: Expansion Enrollment by Parish                                                           | . 43 |
| Figure 19: Healthy Louisiana Payments Compared with Enrollment Groups by Categories of Service      | . 45 |
| Figure 20: Dental Benefits Plan Manager Payments by Payment Group                                   | . 46 |
| Figure 21: Dental Benefits Plan Manager Recipients by Payment Group                                 | . 46 |
| Figure 22: Top Ten Provider Types (Public and Private) Based on Total Payments Fee-for-Service Only | . 51 |
| Figure 23: Historical Waiver Filled Slots by State Fiscal Year                                      | . 59 |
| Figure 24: Historical Waiver Recipients by State Fiscal Year                                        | . 59 |
| Figure 25: Historical Waiver Total Payments by State Fiscal Year                                    | . 59 |