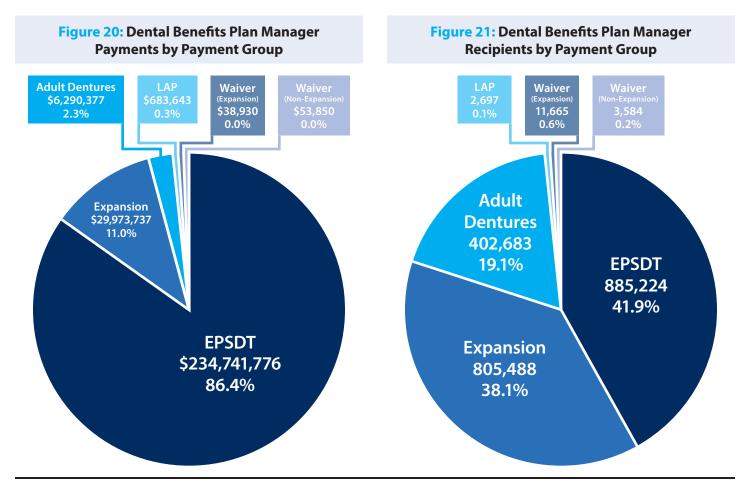

# List of Figures

| Figure 1: Louisiana Medicaid Average Annual Payment Per Recipient                                   | 9    |
|-----------------------------------------------------------------------------------------------------|------|
| Figure 2: Louisiana Medicaid Enrollees and Recipients                                               | . 10 |
| Figure 3: Enrollment Compared to Total Population                                                   | . 10 |
| Figure 4: Average Unemployment Rate in Louisiana and the United States by Fiscal Year               | . 12 |
| Figure 5: Expenditures by Budget Categories of Service                                              | . 14 |
| Figure 6: Louisiana Medicaid Coverage Groups and Income Eligibility Requirements                    | . 20 |
| Figure 7: Enrollment by Major Eligibility Groupings                                                 | . 21 |
| Figure 8: Parish Percentage of Population Enrolled in Medicaid                                      | . 25 |
| Figure 9: Parish Payments Per Recipient                                                             | . 25 |
| Figure 10: Enrollment by Age Group                                                                  | . 29 |
| Figure 11: Enrollment by Gender                                                                     | . 29 |
| Figure 12: Enrollment by Race                                                                       | . 29 |
| Figure 13: Percentage of Payments and Enrollment by Basis of Eligibility                            | . 33 |
| Figure 14: Percentage of Recipients and Payments Ranked by Payments                                 | . 36 |
| Figure 15: Percentage of Enrollees by Medicaid Enrollment Groups                                    | . 39 |
| Figure 16: Healthy Louisiana Enrollee Groups by Healthy Louisiana Plans                             | . 42 |
| Figure 17: Healthy Louisiana Enrollee Groups by Age Group                                           | . 42 |
| Figure 18: Expansion Enrollment by Parish                                                           | . 43 |
| Figure 19: Healthy Louisiana Payments Compared with Enrollment Groups by Categories of Service      | . 45 |
| Figure 20: Dental Benefits Plan Manager Payments by Payment Group                                   | . 46 |
| Figure 21: Dental Benefits Plan Manager Recipients by Payment Group                                 | . 46 |
| Figure 22: Top Ten Provider Types (Public and Private) Based on Total Payments Fee-for-Service Only | . 51 |
| Figure 23: Historical Waiver Filled Slots by State Fiscal Year                                      | . 59 |
| Figure 24: Historical Waiver Recipients by State Fiscal Year                                        | . 59 |
| Figure 25: Historical Waiver Total Payments by State Fiscal Year                                    | . 59 |