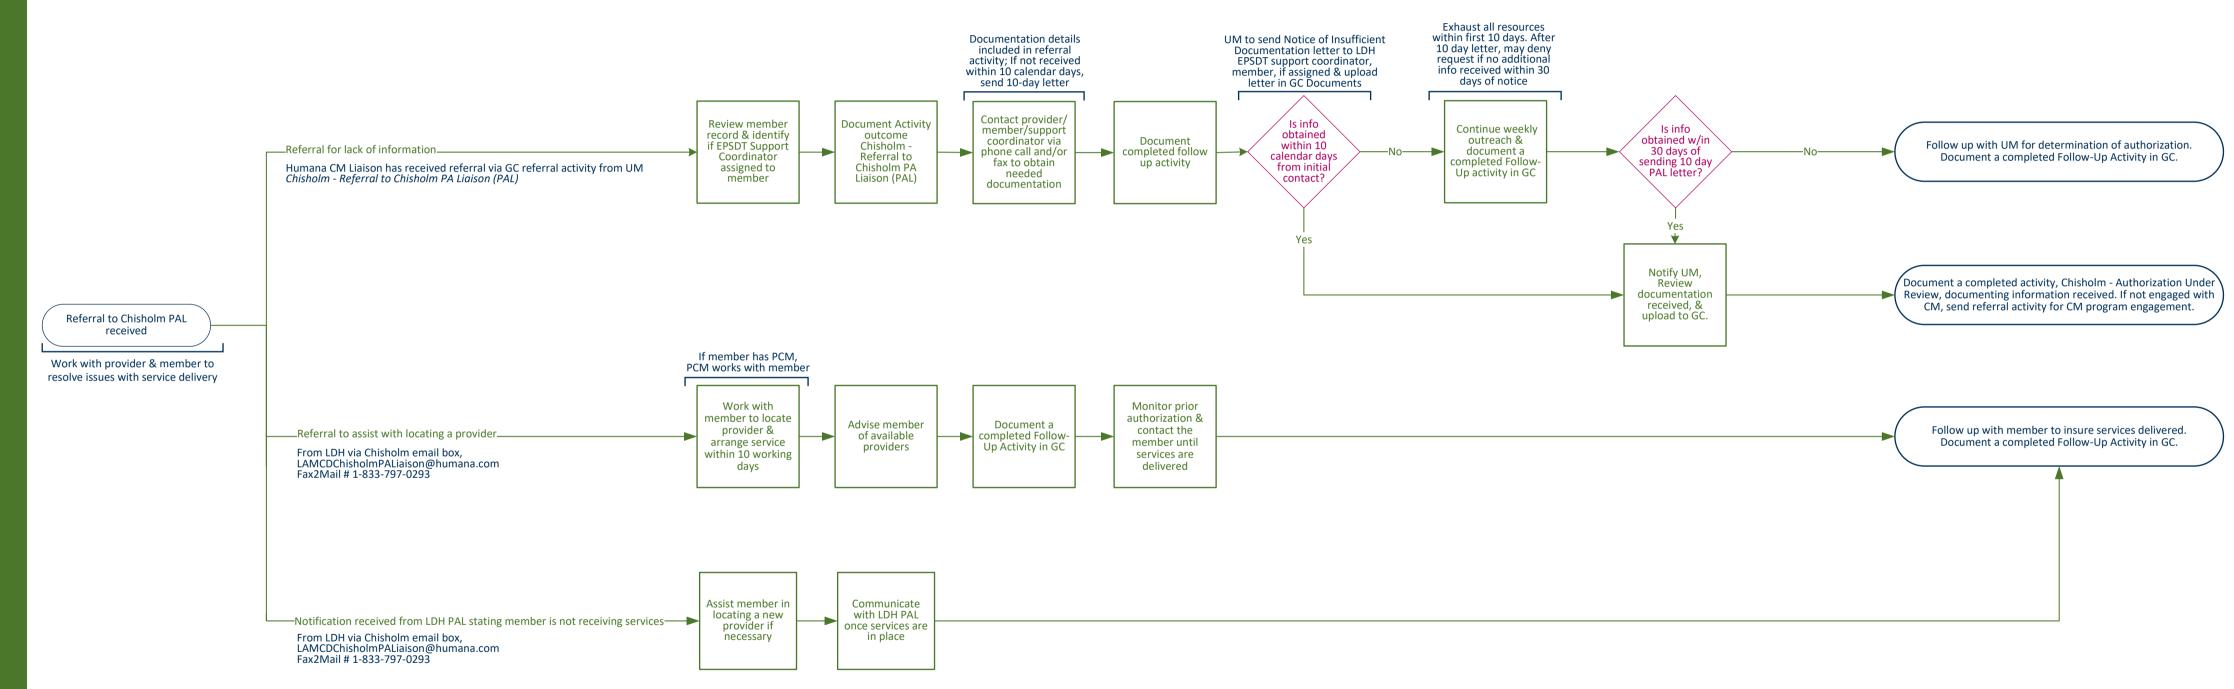

## **Humana** | Healthy Horizons<sub>m</sub> in Louisiana

**Population**: All current and future beneficiaries of Medicaid in the State of LA < 21 who are now on or will in the future be placed on the Developmental Disabilities Request for Services Registry Responsibilities: Assist in locating providers within 10 working days and verify services begun promptly; Notifications (letters) to provider, member and LDH PAL; Voicemails must be returned within 1 business day; Requires manual reporting of referrals coming to MCO; Pivotal collaboration with UM/state agencies