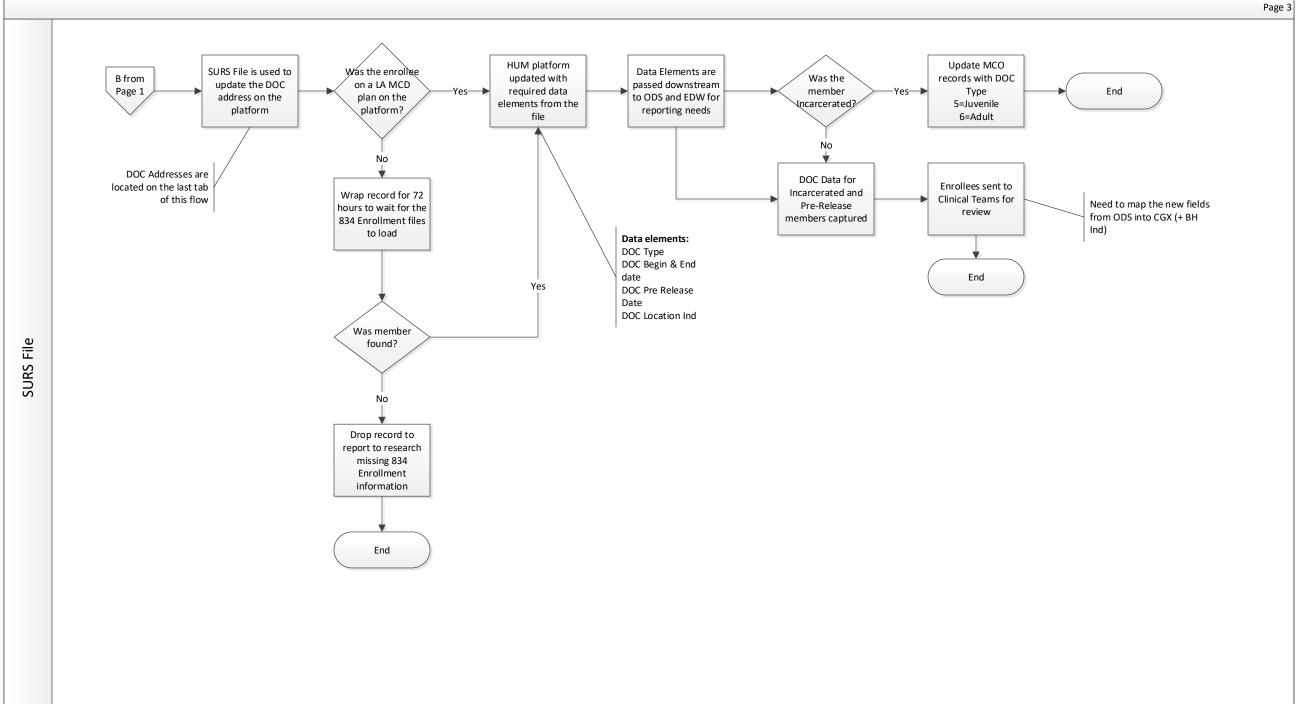

CI – Platform (Customer Interface)



| Revised: October 16, 2017                                                                              |                                               |                                                                                                                              |
|--------------------------------------------------------------------------------------------------------|-----------------------------------------------|------------------------------------------------------------------------------------------------------------------------------|
| Phase 1 State Facilities                                                                               |                                               |