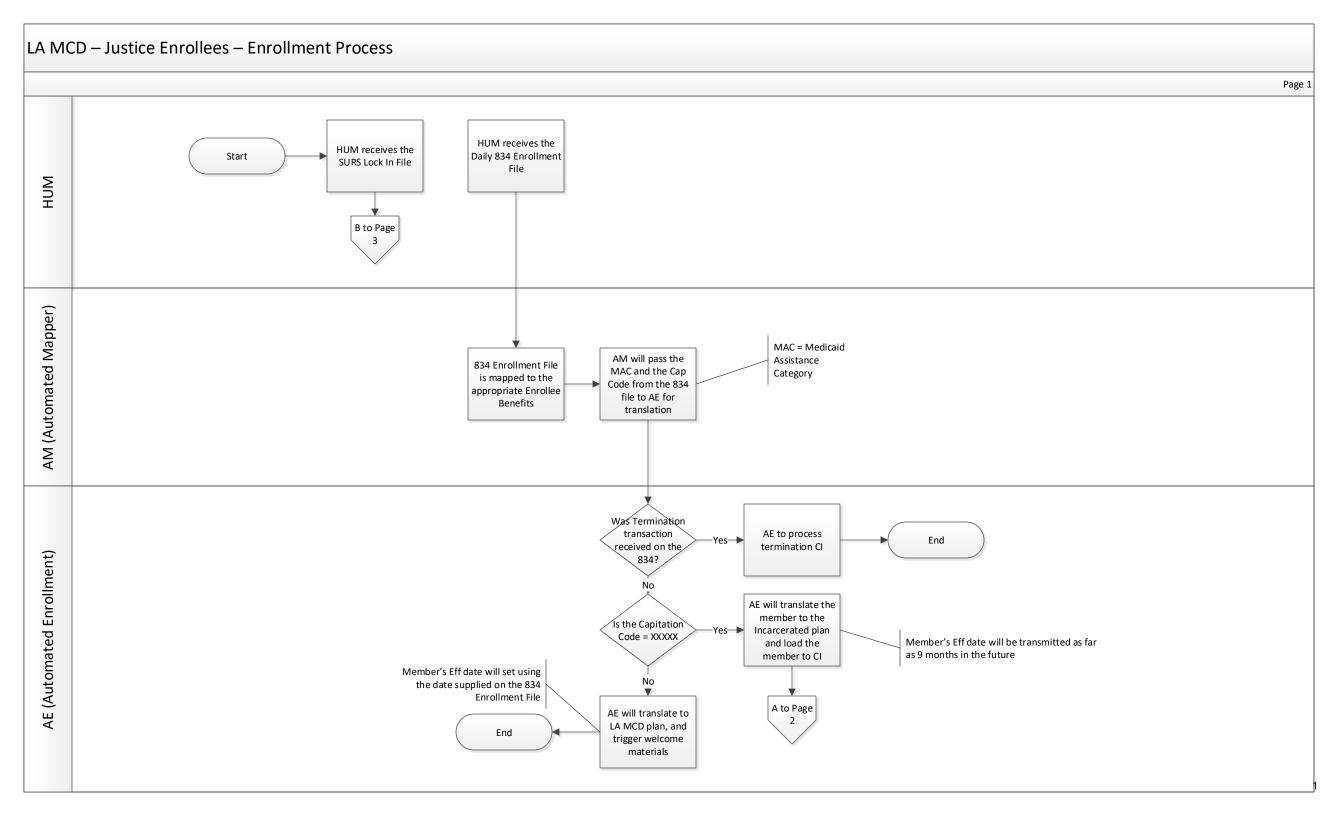

CI – Platform (Customer Interface)



| Revised: October 16, 2017                                                                              |                                               |                                                                                                                              |
|--------------------------------------------------------------------------------------------------------|-----------------------------------------------|------------------------------------------------------------------------------------------------------------------------------|
| Phase 1 State Facilities                                                                               |                                               |