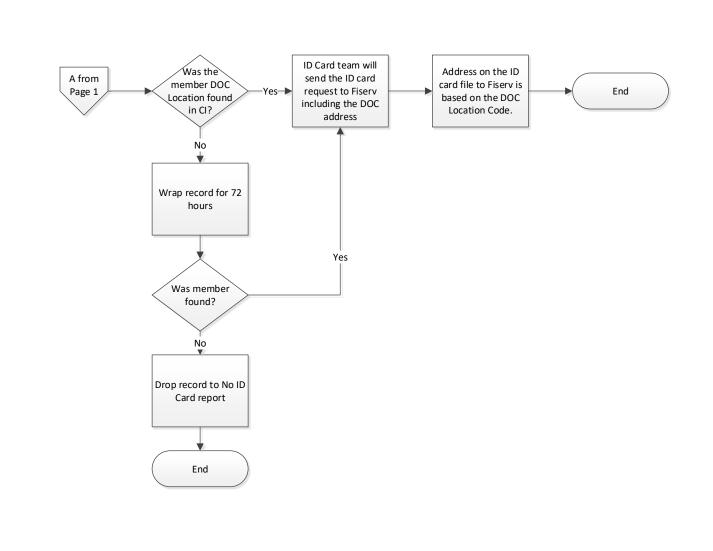

CI – Platform (Customer Interface)



| Revised: October 16, 2017                                                                              |                                               |                                                                                                                              |
|--------------------------------------------------------------------------------------------------------|-----------------------------------------------|------------------------------------------------------------------------------------------------------------------------------|
| Phase 1 State Facilities                                                                               |                                               |