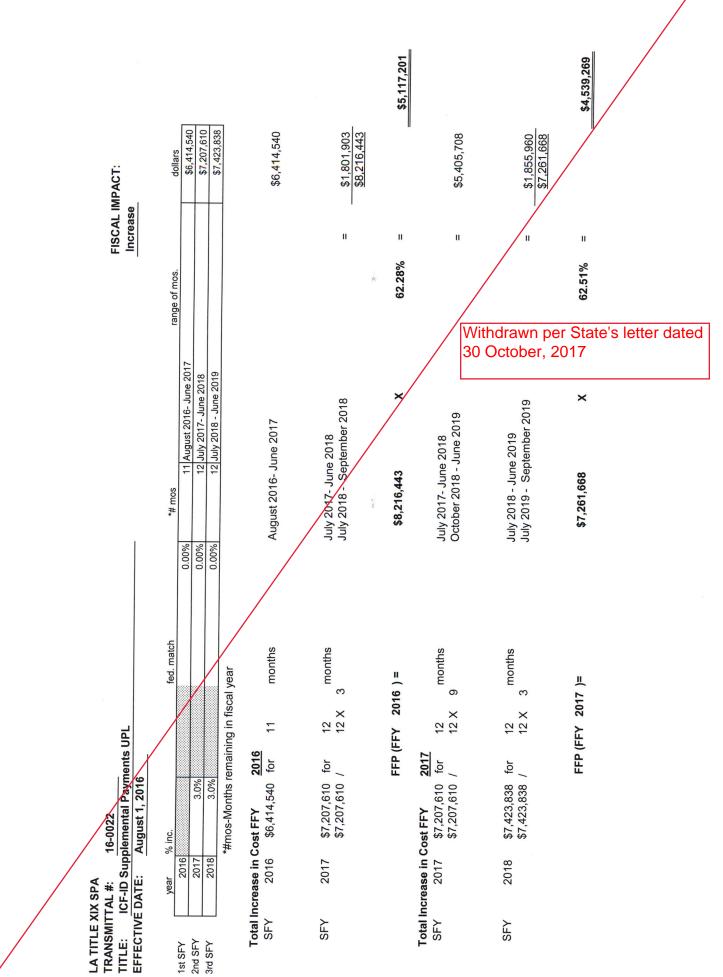

### Reference: SPA – LA 16-0022 (IID Supplemental Payments UPL)

Ms. Jen Steele Louisiana Department of Health 628 North 4th Street Baton Rouge, Louisiana 70821-9030

Dear Ms. Steele:

This is to acknowledge receipt of State's Withdraw E-Mail Message Dated 30 October, 2017, noting

Withdrawal of State Plan Transmittal No.16-0022. This action is reflected on the enclosed CMS-179.

For your convenience, we are enclosing copies of the material withdrawn. If you have any questions,

please call Tammy Sampson at 214-767-6431.