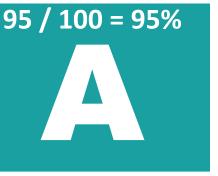

## 2023 Water Grade Details COUNTRY PLACE SUBD WATER SYSTEM

| Standard                     | Standard<br>Maximum | Point Deductions                             | Detailed Assessment of Standards                                                                                                   |                   | System<br>Deductions |
|------------------------------|---------------------|----------------------------------------------|------------------------------------------------------------------------------------------------------------------------------------|-------------------|----------------------|
| Federal Water<br>Quality -30 |                     | 5 each                                       | Maximum contaminant level violations                                                                                               | 0                 | - 0                  |
|                              | -30                 | 5 each                                       | Treatment technique violations for Lead and Copper Rule                                                                            | 0                 |                      |
|                              |                     | 10                                           | Is the system non-compliant with an administrative order?                                                                          | No                |                      |
| State Water<br>Quality       |                     | 1 each                                       | Chlorine violations                                                                                                                | 0                 | - 0                  |
|                              | -10                 | 10                                           | Does the water system have an operator?                                                                                            | Yes               |                      |
|                              |                     | 5 each                                       | Water outages and/or boil notices                                                                                                  | 0                 |                      |
| Financial Sustainability -1  |                     | 5                                            | Did the system submit an acceptable rate study or implement an adequate rate?                                                      | No                | - 5                  |
|                              | 10                  | 5                                            | Did the water system submit an acceptable audit?                                                                                   | Yes               |                      |
|                              | -10                 | 10                                           | Is the system under a fiscal administrator for poor financial management practices?                                                | No                |                      |
|                              |                     | 5                                            | Are there other negative circumstances that affect fiscal control of the water system?                                             | No                |                      |
| Operations & Maintenance     | -15                 | 3 each                                       | Unresolved significant deficiencies                                                                                                | 0                 | - 0                  |
| Infrastructure               | -20                 | 5 each                                       | Unresolved significant deficiencies                                                                                                | 0                 | - 0                  |
| Customer -10 Satisfaction    | 1 each              | Valid water complaints reported              | 0                                                                                                                                  | - 0               |                      |
|                              | 10                  | Did the system submit a water complaint log? | Yes                                                                                                                                |                   |                      |
| Secondary<br>Contaminants    | -5                  | 5                                            | Manganese and/or Iron level(s) over the secondary maximum contaminant level(s)                                                     | No                | - 0                  |
| Bonus                        | +10                 | 5 each                                       | Asset management plan, storage or well assessment & maintenance plan, participation in capacity development or management training | 0                 | + 0                  |
| Total Deductions + Bonus     |                     |                                              | s + Bonus                                                                                                                          | -5                |                      |
| Score                        |                     |                                              |                                                                                                                                    | 95 / 100 =<br>95% |                      |