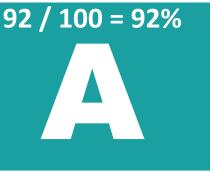

## 2023 Water Grade Details CONSOLIDATED WWKS DISTRICT 1 OF BOSSIER

| Standard                     | Standard<br>Maximum | Point Deductions                                        | Detailed Assessment of Standards                                                                                                   |                   | System<br>Deductions |
|------------------------------|---------------------|---------------------------------------------------------|------------------------------------------------------------------------------------------------------------------------------------|-------------------|----------------------|
| Federal Water<br>Quality -30 |                     | 5 each                                                  | Maximum contaminant level violations                                                                                               | 0                 |                      |
|                              | 5 each              | Treatment technique violations for Lead and Copper Rule | 0                                                                                                                                  | - 0               |                      |
|                              |                     | 10                                                      | Is the system non-compliant with an administrative order?                                                                          | No                |                      |
| State Water Quality          |                     | 1 each                                                  | Chlorine violations                                                                                                                | 0                 | - 0                  |
|                              | -10                 | 5                                                       | Does the water system have an operator?                                                                                            | Yes               |                      |
|                              |                     | 5 each                                                  | Water outages and/or boil notices                                                                                                  | 0                 |                      |
| Financial Sustainability -10 |                     | 5                                                       | Did the system submit an acceptable rate study or implement an adequate rate?                                                      | No                | - 5                  |
|                              | 10                  | 5                                                       | Did the water system submit an acceptable audit?                                                                                   | Yes               |                      |
|                              | -10                 | 10                                                      | Is the system under a fiscal administrator for poor financial management practices?                                                | No                |                      |
|                              |                     | 5                                                       | Are there other negative circumstances that affect fiscal control of the water system?                                             | No                |                      |
| Operations & Maintenance     | -15                 | 3 each                                                  | Unresolved significant deficiencies                                                                                                | 0                 | - 0                  |
| Infrastructure               | -20                 | 5 each                                                  | Unresolved significant deficiencies                                                                                                | 0                 | - 0                  |
| Customer -10 Satisfaction    | 1 each              | Valid water complaints reported                         | 3                                                                                                                                  | - 3               |                      |
|                              | 10                  | Did the system submit a water complaint log?            | Yes                                                                                                                                |                   |                      |
| Secondary<br>Contaminants    | -5                  | 5                                                       | Manganese and/or Iron level(s) over the secondary maximum contaminant level(s)                                                     | No                | - 0                  |
| Bonus                        | +10                 | 5 each                                                  | Asset management plan, storage or well assessment & maintenance plan, participation in capacity development or management training | 0                 | + 0                  |
| Total Deductions + Bonus     |                     |                                                         | s + Bonus                                                                                                                          | -8                |                      |
| Score                        |                     |                                                         |                                                                                                                                    | 92 / 100 =<br>92% |                      |