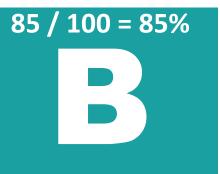

## 2023 Water Grade Details BRADY MOBILE HOME PARK

| Standard                     | Standard<br>Maximum | Point Deductions                                        | Detailed Assessment of Standards                                                                                                   |                   | System<br>Deductions |
|------------------------------|---------------------|---------------------------------------------------------|------------------------------------------------------------------------------------------------------------------------------------|-------------------|----------------------|
| Federal Water<br>Quality -30 |                     | 5 each                                                  | Maximum contaminant level violations                                                                                               | 0                 |                      |
|                              | 5 each              | Treatment technique violations for Lead and Copper Rule | 0                                                                                                                                  | - 0               |                      |
|                              |                     | 10                                                      | Is the system non-compliant with an administrative order?                                                                          | No                |                      |
| State Water Quality -1       |                     | 1 each                                                  | Chlorine violations                                                                                                                | 0                 | - 0                  |
|                              | -10                 | 10                                                      | Does the water system have an operator?                                                                                            | Yes               |                      |
|                              |                     | 5 each                                                  | Water outages and/or boil notices                                                                                                  | 0                 |                      |
| Financial -10 Sustainability |                     | 5                                                       | Did the system submit an acceptable rate study or implement an adequate rate?                                                      | Yes               | - 5                  |
|                              | 10                  | 5                                                       | Did the water system submit an acceptable audit?                                                                                   | No                |                      |
|                              | -10                 | 10                                                      | Is the system under a fiscal administrator for poor financial management practices?                                                | No                |                      |
|                              |                     | 5                                                       | Are there other negative circumstances that affect fiscal control of the water system?                                             | No                |                      |
| Operations & Maintenance     | -15                 | 3 each                                                  | Unresolved significant deficiencies                                                                                                | 0                 | - 0                  |
| Infrastructure               | -20                 | 5 each                                                  | Unresolved significant deficiencies                                                                                                | 0                 | - 0                  |
| Customer -10 Satisfaction    | 1 each              | Valid water complaints reported                         | 0                                                                                                                                  | - 10              |                      |
|                              | 10                  | Did the system submit a water complaint log?            | No                                                                                                                                 |                   |                      |
| Secondary<br>Contaminants    | -5                  | 5                                                       | Manganese and/or Iron level(s) over the secondary maximum contaminant level(s)                                                     | No                | - 0                  |
| Bonus                        | +10                 | 5 each                                                  | Asset management plan, storage or well assessment & maintenance plan, participation in capacity development or management training | 0                 | + 0                  |
| Total Deductions + Bonus     |                     |                                                         | s + Bonus                                                                                                                          | -15               |                      |
| Score                        |                     |                                                         |                                                                                                                                    | 85 / 100 =<br>85% |                      |