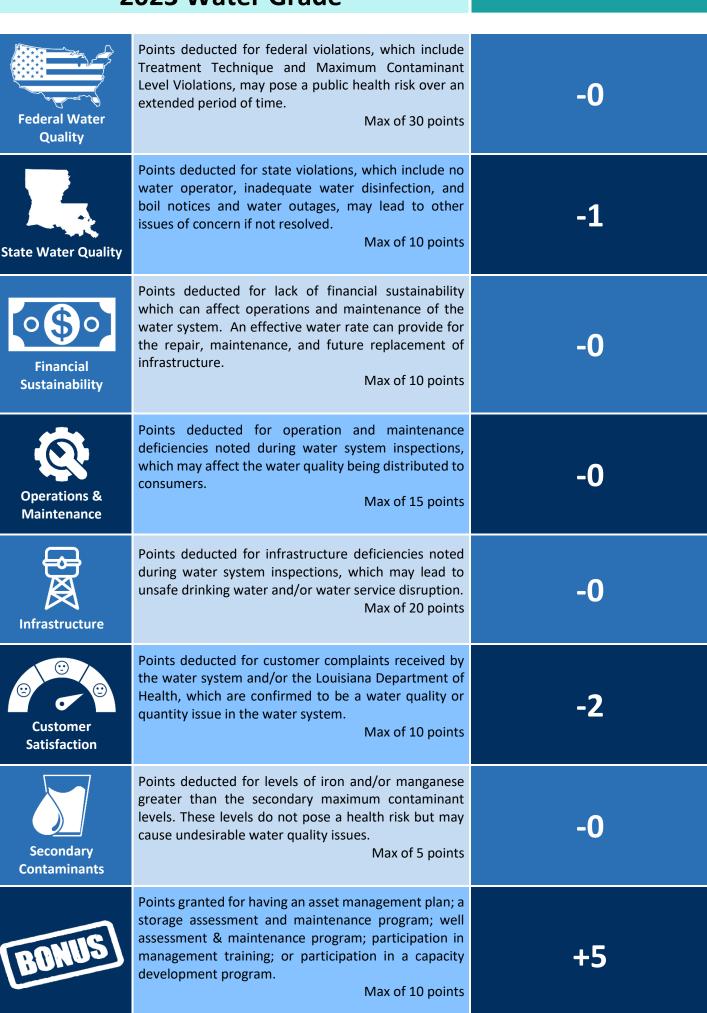

## 2023 Water Grade Details COTTON VALLEY WATER SYSTEM

| Standard                    | Standard<br>Maximum | Point<br>Deductions | Detailed Assessment of Standards                                                                                                   |     |                     |
|-----------------------------|---------------------|---------------------|------------------------------------------------------------------------------------------------------------------------------------|-----|---------------------|
| Federal Water<br>Quality    | -30                 | 5 each              | Maximum contaminant level violations                                                                                               | 0   | - 0                 |
|                             |                     | 5 each              | Treatment technique violations for Lead and Copper Rule                                                                            | 0   |                     |
|                             |                     | 10                  | Is the system non-compliant with an administrative order?                                                                          | No  |                     |
| State Water<br>Quality      | -10                 | 1 each              | Chlorine violations                                                                                                                | 1   | - 1                 |
|                             |                     | 5                   | Does the water system have an operator?                                                                                            | Yes |                     |
|                             |                     | 5 each              | Water outages and/or boil notices                                                                                                  | 0   |                     |
| Financial<br>Sustainability | -10                 | 5                   | Did the system submit an acceptable rate study or implement an adequate rate?                                                      | Yes | - 0                 |
|                             |                     | 5                   | Did the water system submit an acceptable audit?                                                                                   | Yes |                     |
|                             |                     | 10                  | Is the system under a fiscal administrator for poor financial management practices?                                                | No  |                     |
|                             |                     | 5                   | Are there other negative circumstances that affect fiscal control of the water system?                                             | No  |                     |
| Operations &<br>Maintenance | -15                 | 3 each              | Unresolved significant deficiencies                                                                                                | 0   | - 0                 |
| Infrastructure              | -20                 | 5 each              | Unresolved significant deficiencies                                                                                                | 0   | - 0                 |
| Customer<br>Satisfaction    | -10                 | 1 each              | Valid water complaints reported                                                                                                    | 2   | - 2                 |
|                             |                     | 10                  | Did the system submit a water complaint log?                                                                                       | Yes |                     |
| Secondary<br>Contaminants   | -5                  | 5                   | Manganese and/or Iron level(s) over the secondary maximum contaminant level(s)                                                     | No  | - 0                 |
| Bonus                       | +10                 | 5 each              | Asset management plan, storage or well assessment & maintenance plan, participation in capacity development or management training | 1   | + 5                 |
| Total Deductions + Bonus    |                     |                     |                                                                                                                                    |     | 2                   |
| Score                       |                     |                     |                                                                                                                                    |     | 102 / 100 =<br>102% |