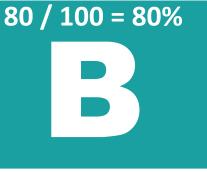

## 2024 Water Grade Details CORNEY WATER SYSTEM

| Standard                     | Standard<br>Maximum | Point Deductions                                        | Detailed Assessment of Standards                                                                                                   |                   | System<br>Deductions |
|------------------------------|---------------------|---------------------------------------------------------|------------------------------------------------------------------------------------------------------------------------------------|-------------------|----------------------|
| Federal Water<br>Quality -30 |                     | 5 each                                                  | Maximum contaminant level violations                                                                                               | 0                 |                      |
|                              | 5 each              | Treatment technique violations for Lead and Copper Rule | 0                                                                                                                                  | - 0               |                      |
|                              |                     | 10                                                      | Is the system non-compliant with an administrative order?                                                                          | No                |                      |
| State Water Quality -1       |                     | 1 each                                                  | Chlorine violations                                                                                                                | 0                 | - 0                  |
|                              | -10                 | 5                                                       | Does the water system have an operator?                                                                                            | Yes               |                      |
|                              |                     | 5 each                                                  | Water outages and/or boil notices                                                                                                  | 0                 |                      |
| Financial -10                |                     | 5                                                       | Did the system submit an acceptable rate study or implement an adequate rate?                                                      | No                | - 10                 |
|                              | 10                  | 5                                                       | Did the water system submit an acceptable audit?                                                                                   | No                |                      |
|                              | -10                 | 10                                                      | Is the system under a fiscal administrator for poor financial management practices?                                                | No                |                      |
|                              |                     | 5                                                       | Are there other negative circumstances that affect fiscal control of the water system?                                             | No                |                      |
| Operations & Maintenance     | -15                 | 3 each                                                  | Unresolved significant deficiencies                                                                                                | 0                 | - 0                  |
| Infrastructure               | -20                 | 5 each                                                  | Unresolved significant deficiencies                                                                                                | 0                 | - 0                  |
| Customer -10 Satisfaction    | 1 each              | Valid water complaints reported                         | 0                                                                                                                                  | - 10              |                      |
|                              | 10                  | Did the system submit a water complaint log?            | No                                                                                                                                 |                   |                      |
| Secondary<br>Contaminants    | -5                  | 5                                                       | Manganese and/or Iron level(s) over the secondary maximum contaminant level(s)                                                     | No                | - 0                  |
| Bonus                        | +10                 | 5 each                                                  | Asset management plan, storage or well assessment & maintenance plan, participation in capacity development or management training | 0                 | + 0                  |
| Total Deductions + Bonus     |                     |                                                         | s + Bonus                                                                                                                          | -20               |                      |
| Score                        |                     |                                                         |                                                                                                                                    | 80 / 100 =<br>80% |                      |