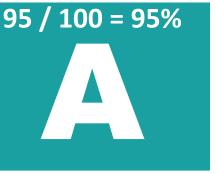

## 2024 Water Grade Details BLOCKER WATER SYSTEM

| Standard                     | Standard<br>Maximum | Point Deductions                                        | Detailed Assessment of Standards                                                                                                   |                   | System<br>Deductions |
|------------------------------|---------------------|---------------------------------------------------------|------------------------------------------------------------------------------------------------------------------------------------|-------------------|----------------------|
| Federal Water<br>Quality -30 |                     | 5 each                                                  | Maximum contaminant level violations                                                                                               | 0                 | 0                    |
|                              | 5 each              | Treatment technique violations for Lead and Copper Rule | 0                                                                                                                                  | - 0               |                      |
|                              |                     | 10                                                      | Is the system non-compliant with an administrative order?                                                                          | No                |                      |
| State Water<br>Quality       |                     | 1 each                                                  | Chlorine violations                                                                                                                | 0                 | - 0                  |
|                              | -10                 | 5                                                       | Does the water system have an operator?                                                                                            | Yes               |                      |
|                              |                     | 5 each                                                  | Water outages and/or boil notices                                                                                                  | 0                 |                      |
| Financial -10 Sustainability |                     | 5                                                       | Did the system submit an acceptable rate study or implement an adequate rate?                                                      | No                | - 5                  |
|                              | 10                  | 5                                                       | Did the water system submit an acceptable audit?                                                                                   | Yes               |                      |
|                              | -10                 | 10                                                      | Is the system under a fiscal administrator for poor financial management practices?                                                | No                |                      |
|                              |                     | 5                                                       | Are there other negative circumstances that affect fiscal control of the water system?                                             | No                |                      |
| Operations & Maintenance     | -15                 | 3 each                                                  | Unresolved significant deficiencies                                                                                                | 0                 | - 0                  |
| Infrastructure               | -20                 | 5 each                                                  | Unresolved significant deficiencies                                                                                                | 0                 | - 0                  |
| Customer -10 Satisfaction    | 1 each              | Valid water complaints reported                         | 0                                                                                                                                  | - 0               |                      |
|                              | 10                  | Did the system submit a water complaint log?            | Yes                                                                                                                                |                   |                      |
| Secondary<br>Contaminants    | -5                  | 5                                                       | Manganese and/or Iron level(s) over the secondary maximum contaminant level(s)                                                     | No                | - 0                  |
| Bonus                        | +10                 | 5 each                                                  | Asset management plan, storage or well assessment & maintenance plan, participation in capacity development or management training | 0                 | + 0                  |
| Total Deductions + Bonus     |                     |                                                         | s + Bonus                                                                                                                          | -5                |                      |
| Score                        |                     |                                                         |                                                                                                                                    | 95 / 100 =<br>95% |                      |