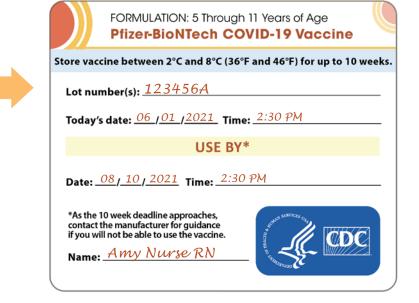

## **Storing Vaccine in the Refrigerator**

Pfizer-BioNTech COVID-19 Vaccine: 5 through 11 years of age formulation (orange cap) can be stored in the refrigerator between 2°C and 8°C (36°F and 46°F) for up to 10 weeks.

Remove vaccine vials from ultra-cold temperature storage.

- Once labeled, store the vaccine vials in the refrigerator between 2°C and 8°C (36°F and 46°F) for up to 10 weeks.
- As the 10 weeks deadline approaches, contact the manufacturer for guidance if you will not be able to use the vaccine.
- Do NOT refreeze the vaccine.

CDC's Vaccine Storage and Handling Toolkit www.cdc.gov/vaccines/hcp/admin/storage/toolkit/storage-handling-toolkit.pdf

| FORMULATION: 5 Through 11 Years of Age Pfizer-BioNTech COVID-19 Vaccine                                                                                    | FORMULATION: 5 Through 11 Years of Age Pfizer-BioNTech COVID-19 Vaccine                                                                                    |
|------------------------------------------------------------------------------------------------------------------------------------------------------------|------------------------------------------------------------------------------------------------------------------------------------------------------------|
| Store vaccine between 2°C and 8°C (36°F and 46°F) for up to 10 weeks.                                                                                      | Store vaccine between 2°C and 8°C (36°F and 46°F) for up to 10 weeks.                                                                                      |
| Lot number(s):                                                                                                                                             | Lot number(s):                                                                                                                                             |
| Today's date:/ Time:                                                                                                                                       | Today's date:/ Time:                                                                                                                                       |
| USE BY*                                                                                                                                                    | USE BY*                                                                                                                                                    |
| Date:/ Time:                                                                                                                                               | Date:/ Time:                                                                                                                                               |
| *As the 10 week deadline approaches, contact the manufacturer for guidance if you will not be able to use the vaccine. Name:                               | *As the 10 week deadline approaches, contact the manufacturer for guidance if you will not be able to use the vaccine. Name:                               |
| FORMULATION: 5 Through 11 Years of Age Pfizer-BioNTech COVID-19 Vaccine                                                                                    | FORMULATION: 5 Through 11 Years of Age Pfizer-BioNTech COVID-19 Vaccine                                                                                    |
| Store vaccine between 2°C and 8°C (36°F and 46°F) for up to 10 weeks.                                                                                      | Store vaccine between 2°C and 8°C (36°F and 46°F) for up to 10 weeks.<br>Lot number(s):                                                                    |
| Today's date:/ Time:                                                                                                                                       | Today's date:/ Time:                                                                                                                                       |
| USE BY*                                                                                                                                                    | USE BY*                                                                                                                                                    |
| Date:/ Time:*As the 10 week deadline approaches, contact the manufacturer for guidance if you will not be able to use the vaccine. Name:                   | Date:/ Time:*As the 10 week deadline approaches, contact the manufacturer for guidance if you will not be able to use the vaccine. Name:                   |
| FORMULATION: 5 Through 11 Years of Age<br><b>Pfizer-BioNTech COVID-19 Vaccine</b><br>Store vaccine between 2°C and 8°C (36°F and 46°F) for up to 10 weeks. | FORMULATION: 5 Through 11 Years of Age<br><b>Pfizer-BioNTech COVID-19 Vaccine</b><br>Store vaccine between 2°C and 8°C (36°F and 46°F) for up to 10 weeks. |
| Lot number(s):                                                                                                                                             | Lot number(s):                                                                                                                                             |
| Today's date:/ Time:                                                                                                                                       | Today's date:/ Time:                                                                                                                                       |
| USE BY*                                                                                                                                                    | USE BY*                                                                                                                                                    |
| Date:/ Time:                                                                                                                                               | Date:/ Time:                                                                                                                                               |
| *As the 10 week deadline approaches, contact the manufacturer for guidance if you will not be able to use the vaccine. Name:                               | *As the 10 week deadline approaches, contact the manufacturer for guidance if you will not be able to use the vaccine. Name:                               |