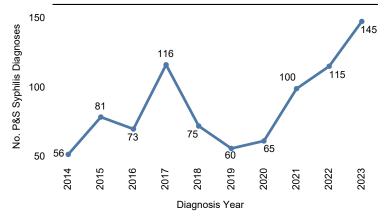

|

# Affected Subpopulations Maleh

| Black Male 10-19 | 6  | 4.1%  |
|------------------|----|-------|
| Black Male 20-29 | 16 | 11.0% |
| Black Male 30-39 | 12 | 8.3%  |
| White Male 20-29 | 7  | 4.8%  |
| White Male 30-39 | 10 | 6.9%  |
| White Male 50+   | 6  | 4.1%  |

#### **Parish**<sup>g</sup>

| Caldwell     | 4  | 2.8%  | n/a   |
|--------------|----|-------|-------|
| East Carroll | 4  | 2.8%  | n/a   |
| Franklin     | 7  | 4.8%  | 36.25 |
| Jackson      | 1  | 0.7%  | n/a   |
| Lincoln      | 9  | 6.2%  | 18.70 |
| Madison      | 8  | 5.5%  | 84.41 |
| Morehouse    | 14 | 9.7%  | 57.27 |
| Ouachita     | 83 | 57.2% | 52.63 |
| Richland     | 6  | 4.1%  | 30.26 |
| Tensas       | 1  | 0.7%  | n/a   |
| Union        | 6  | 4.1%  | 28.96 |
| West Carroll | 2  | 1.4%  | n/a   |



<sup>&</sup>lt;sup>a</sup> New diagnoses include only individuals whose initial primary and secondary syphillis diagnosis was

New diagnoses include only individuals whose initial primary and secondary syphillis diagnosis was made in Louisiana.
 Cases with unknown/missing values for a demographic variable have been excluded from the counts and percentages for the demographic category. Total number of new diagnoses includes all cases, regardless of demographic variable completeness.
 Cases per 100,000 population. Rates not available (n/a) for case counts less than 5. Rates not available for "Other" race group.
 Race/ethnicity "Other" race group.
 Race/ethnicity "Other" race group.
 Lases are presented by current gender identity rather than sex at birth.
 Age when first diagnosed with prim