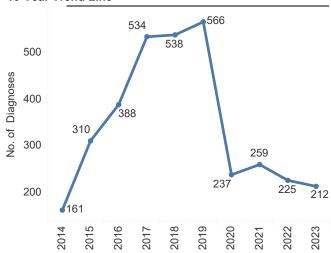

| 21 | 10.2% |   |
| White Male 50-59 | 19 | 9.2%  |   |
| Black Male 60-69 | 17 | 8.3%  |   |
| White Male 60-69 | 17 | 8.3%  |   |
| White Male 30-39 | 15 | 7.3%  |   |
| Black Male 70+   | 6  | 2.9%  |   |
| Black Male 50-59 | 5  | 2.4%  |   |
|                  |    |       | _ |

#### **Parishf**

| Caldwell     | 12 | 5.7%  | 125.3 |
|--------------|----|-------|-------|
| East Carroll | 5  | 2.4%  | 69.2  |
| Franklin     | 12 | 5.7%  | 61.0  |
| Jackson      | 17 | 8.0%  | 114.2 |
| Lincoln      | 18 | 8.5%  | 37.3  |
| Madison      | 3  | 1.4%  | n/a   |
| Morehouse    | 16 | 7.5%  | 63.9  |
| Ouachita     | 91 | 42.9% | 57.3  |
| Richland     | 14 | 6.6%  | 70.6  |
| Tensas       | 6  | 2.8%  | 148.4 |
| Union        | 12 | 5.7%  | 56.8  |
| West Carroll | 6  | 2.8%  | 62.5  |





a New diagnoses include only individuals whose initial chronic hepatitis C diagnosis was made in Louisiana.
 b Cases with unknown/missing values for a demographic variable have been excluded from the counts and percentages for the demographic category. Total number of new diagnoses includes all cases, regardless of demographic variable completeness.
 c Cases per 100,000 population. Rates not available (n/a) for case counts less than 5. Rates not available for "Other" race

Cases per 100,000 population. Rates not available (n/a) for case counts less than 5. Rates not available for "Other" race groups.

d Race/ethnicity "Other" category does not include missing or unknown race/ethnicity.
de Age when first diagnosed with chronic hepatitis C is used for new diagnoses. Age categories align