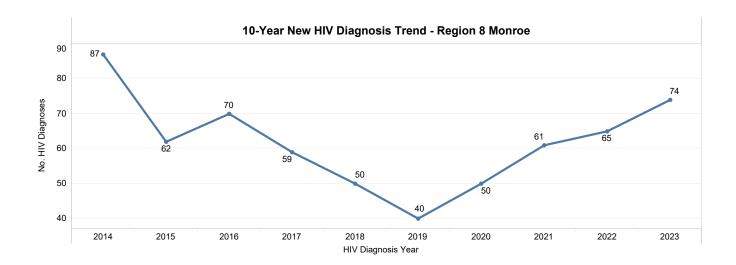

other/unknown race groups, transgender groups, and risk exposure groups.
 Race/ethnicity "Other" category does not include missing or unknown race/ethnicity.
 Cases are presented by current gender identity rather than sex at birth.
 Age when first diagnosed with HIV is used for new HIV diagnoses. Current age is used for HIV prevalence. Age categories align with 2022 census age groups.
 Risk shows imputed risk, not reported risk. Persons with no imputed risk are not included in the total percentage. GBM = Gay, bisexual, & other men who have sex with men; PWID = Persons who inject drugs.
 Parish where first diagnosed with HIV is used for new HIV diagnoses. Parish of current residence is used for HIV prevalence. Persons without a parish of residence are not included in the total percentage.



# **Reported Cases of Primary and Secondary Syphilis** Region 8 - Monroe, 2023

| New | Diag | noses |
|-----|------|-------|
|-----|------|-------|

|         |                            | Casesb | %      | Ratec |
|---------|----------------------------|--------|--------|-------|
|         | Total                      | 145    | 100.0% | 42.11 |
| Race/Et | hnicityd                   |        |        |       |
|         | Black                      | 74     | 51.0%  | 58.02 |
|         | Hispanic/Latinx            | 6      | 4.1%   | 61.92 |
|         | White                      | 61     | 42.1%  | 30.70 |
|         | Other                      | 4      | 2.8%   | n/a   |
|         |                            |        |        |       |
| Gender  | 9                          |