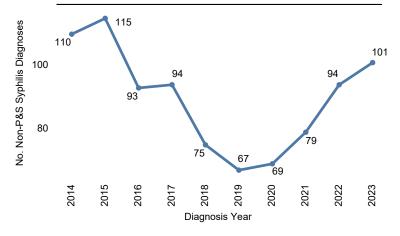

-------|-------|
| 20-29 | 25 | 35.7% | 49.91 |
| 30-39 | 22 | 31.4% | 51.57 |
| 40-49 | 13 | 18.6% | 32.43 |
| 50+   | 0  | 0.0%  | n/a   |

## Affected Subpopulations Maleh

| Black Male 20-29 | 6 | 8.6%  |
|------------------|---|-------|
| Black Male 30-39 | 7 | 10.0% |

#### **Parish**<sup>g</sup>

| Caldwell     | 2  | 2.9%  | n/a   |
|--------------|----|-------|-------|
| East Carroll | 2  | 2.9%  | n/a   |
| Franklin     | 3  | 4.3%  | n/a   |
| Jackson      | 2  | 2.9%  | n/a   |
| Lincoln      | 9  | 12.9% | 18.70 |
| Madison      | 5  | 7.1%  | 52.75 |
| Morehouse    | 8  | 11.4% | 32.73 |
| Ouachita     | 35 | 50.0% | 22.19 |
| Richland     | 2  | 2.9%  | n/a   |
| Tensas       | 1  | 1.4%  | n/a   |
| Union        | 0  | 0.0%  | n/a   |
| West Carroll | 1  | 1.4%  | n/a   |



- <sup>a</sup> New diagnoses include only individuals whose initial non-primary non-secondary syphillis diagnosis was made in Louisiana.

  <sup>b</sup> Cases with unknown/missing values for a demographic variable have been excluded from the counts and percentages for the demographic category. Total number of new diagnoses includes all cases, regardless of demographic variable completeness.

  <sup>c</sup> Cases per 100,000 population. Rates not available (n/a) for case counts less than 5. Rates not available for "Other" ace group.

  <sup>d</sup> Race/ethnicity "Other" category does not include missing or unknown race/ethnicity.

  <sup>e</sup> Cases are presented by current gender identity rather than sex at birth.

  <sup>f</sup> Age when first diagnosed with non-primary non-secondary