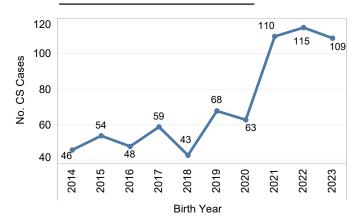

|
| Region 9 - Hammond/Slide             | ell 10      | 9.2%      | 138.0     |
| Maternal Stage of Syphilise          |             |           |           |
| Primary                              | 4           | 3.7%      | n/a       |
| Secondary                            | 6           | 5.6%      | n/a       |
| Early non-primary non-secondary      | 37          | 34.6%     | n/a       |
| Unknown/Late Latent                  | 57          | 53.3%     | n/a       |
| Other                                | 3           | 3.7%      | n/a       |

| Positive Toxicology Screens | Cases |
|-----------------------------|-------|
| Amphetamines/Meth           | 16    |
| Cocaine                     | 8     |
| Heroin                      | 8     |
| Marijuana                   | 24    |





a New cases only include those who indicated a Louisiana residence at the time of delivery.

b Congenital syphilis rates are calculated per 100,000 live births. Maternal rates are calculated using yearly census data, per 100,000 population. Percentages for maternal variables reflect distinct count of mothers. Rates for case counts under 20 are unreliable. Rates for case counts under 5 are not available.

c Reflects maternal age at delivery.

d Reflects maternal and infant region of residence at delivery.

e Reflects substances detected during pregnancy

f Reflects substances detected during maternal toxicology screens conducted during pregnancy or delivery. Mothers can have positive toxicology screens for more than one substance.

# **Reported Cases of Gonorrhea** Region 8 - Monroe, 2023