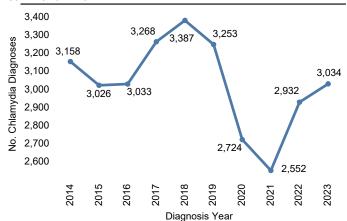

Madison      | 131   | 4.3%  | 1,382.15 |
| Morehouse    | 306   | 10.1% | 1,251.74 |
| Ouachita     | 1,417 | 46.7% | 898.53   |
| Richland     | 172   | 5.7%  | 867.55   |
| Tensas       | 20    | 0.7%  | 520.02   |
| Union        | 140   | 4.6%  | 675.64   |
| West Carroll | 54    | 1.8%  | 569.92   |

#### Affected Subpopulations Maleg

| Black Male 10-19 | 306 | 10.3% |
|------------------|-----|-------|
| Black Male 20-29 | 384 | 12.9% |
| Black Male 30-39 | 99  | 3.3%  |
| Black Male 40-49 | 23  | 0.8%  |
| Black Male 50+   | 10  | 0.3%  |
| Other Male 10-19 | 10  | 0.3%  |
| Other Male 20-29 | 19  | 0.6%  |
| White Male 10-19 | 31  | 1.0%  |
| White Male 20-29 | 61  | 2.1%  |
| White Male 30-39 | 23  | 0.8%  |
| White Male 40-49 | 6   | 0.2%  |
| White Male 50+   | 8   | 0.3%  |



a New diagnoses include only individuals whose initial chlamydia diagnosis was made in Louisiana.
 b Cases with unknown/missing values for a demographic variable have been excluded from the counts and

Cases with unknown/missing values for a demographic variable have been excluded from the counts and percentages for the demographic category. Total number of new diagnoses includes all cases, regardless of demographic variable completeness.

Cases per 100,000 population. Rates not available (n/a) for case counts less than 5. Rates not available for "Other" race group.

Race/ethnicity "Other" category does not include missing or unknown race/ethnicity.

Age when first diagnosed with chlamydia is used for new chlamydia diagnoses. Age categories align with 2022

Page when his classificate wit