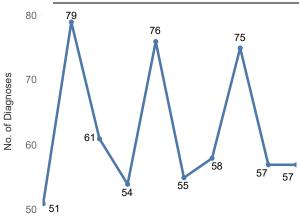

>9</sup> | Cases <sup>b</sup> | %     |
|---------------------------------------------|--------------------|-------|
| Black Female                                | 10                 | 27.0% |

#### Sex at Birth

| Female | 25 | 43.9% | 14.1 |
|--------|----|-------|------|
| Male   | 32 | 56.1% | 18.8 |

| Affected | Subpopu | lations | Maleg |
|----------|---------|---------|-------|
|          |         |         |       |

| Black Male | 13 | 35.1% |  |
|------------|----|-------|--|
| White Male | 8  | 21.6% |  |

# Agee

| 0-17  | 0  | 0.0%  | 0.0  |
|-------|----|-------|------|
| 18-29 | 8  | 14.0% | 13.2 |
| 30-39 | 15 | 26.3% | 34.4 |
| 40-49 | 9  | 15.8% | 22.3 |
| 50-59 | 7  | 12.3% | 17.0 |
| 60-69 | 11 | 19.3% | 26.5 |
| 70+   | 7  | 12.3% | 17.6 |

#### 10-Year Trend Line



**Parishf** 

| Caldwell     | 0  | 0.0%  | 0.0  |
|--------------|----|-------|------|
| East Carroll | 2  | 3.5%  | n/a  |
| Franklin     | 1  | 1.8%  | n/a  |
| Jackson      | 7  | 12.3% | 47.0 |
| Lincoln      | 4  | 7.0%  | n/a  |
| Madison      | 3  | 5.3%  | n/a  |
| Morehouse    | 4  | 7.0%  | n/a  |
| Ouachita     | 28 | 49.1% | 17.6 |
| Richland     | 1  | 1.8%  | n/a  |
| Tensas       | 0  | 0.0%  | 0.0  |
| Union        | 6  | 10.5% | 28.4 |
| West Carroll | 1  | 1.8%  | n/a  |

2015 2016 2017 2018 2019 2020 2021 2022

Diagnosis Year



a New diagnoses include only individuals whose initial chronic hepatitis B diagnosis was made in Louisiana.
b Cases with unknown/missing values for a demographic variable have been excluded from the counts and percentages for the demographic c