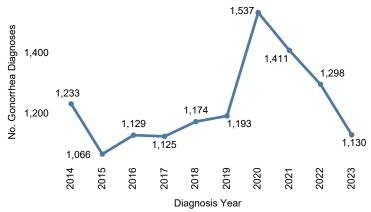

%  | 263.77 |
| Morehouse    | 142 | 12.6% | 580.87 |
| Ouachita     | 546 | 48.3% | 346.22 |
| Richland     | 48  | 4.2%  | 242.11 |
| Tensas       | 9   | 0.8%  | 234.01 |
| Union        | 55  | 4.9%  | 265.43 |
| West Carroll | 14  | 1.2%  | 147.76 |
|              |     |       |        |

#### Affected Subpopulations Maleg

| Cappopalations maio- |     |       |
|----------------------|-----|-------|
| Black Male 10-19     | 122 | 11.0% |
| Black Male 20-29     | 245 | 22.0% |
| Black Male 30-39     | 56  | 5.0%  |
| Black Male 40-49     | 25  | 2.2%  |
| Black Male 50+       | 11  | 1.0%  |
| Other Male 20-29     | 13  | 1.2%  |
| White Male 10-19     | 7   | 0.6%  |
| White Male 20-29     | 27  | 2.4%  |
| White Male 30-39     | 21  | 1.9%  |
| White Male 40-49     | 8   | 0.7%  |



<sup>a New diagnoses include only individuals whose initial gonorrhea diagnosis was made in Louisiana.
b Cases with unknown/missing values for a demographic variable have been excluded from the counts and percentages for the demographic category. Total number of new diagnoses includes all cases, regardless of demographic variable completeness.
c Cases per 100,000 population. Rates not available (n/a) for case counts less than 5. Rates not available for "Other" race group.
d Race/ethnicity "Other" category does not include missing or unknown race/ethnicity.
e Age when first diagnosed with gonorrhea is used for new gonorrhea diagnoses. Age categories align with 2022 census age groups.</sup> 

Age when his to largifosed with gonorinea is used for new gonorinea diagnoses. Age categories angl