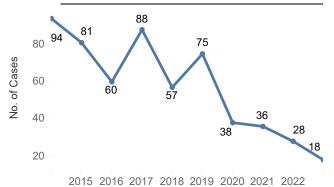

sup>d</sup> |        |        |       |
| •       | Asian                | 0      | 0.0%   | 0.0   |
|         | Black                | 6      | 46.2%  | 0.4   |
|         | Hispanic/ Latinx     | 1      | 7.7%   | n/a   |
|         | White                | 6      | 46.2%  | 0.2   |

## Affected Subpopulations Female<sup>g</sup>

Affected subpopulations are all less than 5.

#### Sex at Birth

| Female | 10 | 55.6% | 0.4 |
|--------|----|-------|-----|
| Male   | 8  | 44.4% | 0.3 |

#### Affected Subpopulations Maleg

Affected subpopulations are all less than 5.

# Agee

| 18-29 | 2 | 11.1% | n/a |
|-------|---|-------|-----|
| 30-39 | 6 | 33.3% | 0.9 |
| 40-49 | 5 | 27.8% | 0.9 |
| 50-59 | 2 | 11.1% | n/a |
| 60-69 | 2 | 11.1% | n/a |
| 70+   | 1 | 5.6%  | n/a |

#### 10 Year Trend Line



# Regionf

| •                          |   |       |     |
|----------------------------|---|-------|-----|
| Region 1 - New Orleans     | 4 | 22.2% | n/a |
| Region 2 - Baton Rouge     | 1 | 5.6%  | n/a |
| Region 3 - Houma           | 1 | 5.6%  | n/a |
| Region 4 - Lafayette       | 2 | 11.1% | n/a |
| Region 5 - Lake Charles    | 2 | 11.1% | n/a |
| Region 6 - Alexandria      | 3 | 16.7% | n/a |
| Region 7 - Shreveport      | 1 | 5.6%  | n/a |
| Region 8 - Monroe          | 0 | 0.0%  | 0.0 |
| Region 9 - Hammond/Slidell | 4 | 22.2% | n/a |



Diagnosis Year

a New diagnoses include only individuals whose initial acute hepatitis B diagnosis was made in Louisiana.
 b Cases with unknown/missing values for a demographic variable have been excluded from the counts and percentages for the